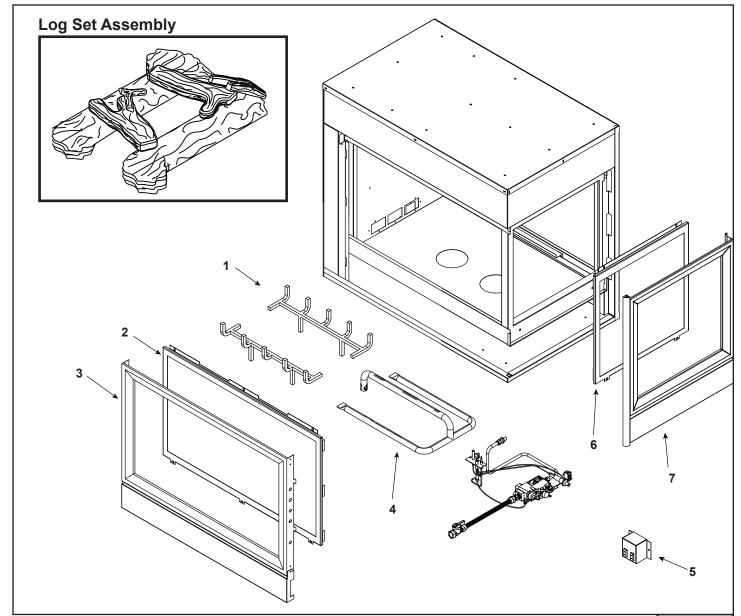

|--|

**Stocked** at Depot

| ITEM | DESCRIPTION              | COMMENTS            | PART NUMBER |   |
|------|--------------------------|---------------------|-------------|---|
|      | Log Set Assembly         | No longer available | ST-LOGS-30  |   |
| 1    | Grate Assembly           | No longer available | 462-361A    |   |
| 2    | Glass Door Assembly      |                     | GLA-PDV-F   | Υ |
| 3    | Door, Side               | No longer available | DF-PIER-PB  |   |
| 4    | Burner NG                | No longer available | 062-325A    |   |
|      | Burner LP                | No longer available | 062-327A    |   |
| 5    | Junction Box             |                     | 100-250A    | Υ |
| 6    | Glass Door Assembly, End | No longer available | GLA-PDV-FE  |   |
| 7    | Door, End                | No longer available | EP-PIER-PB  |   |