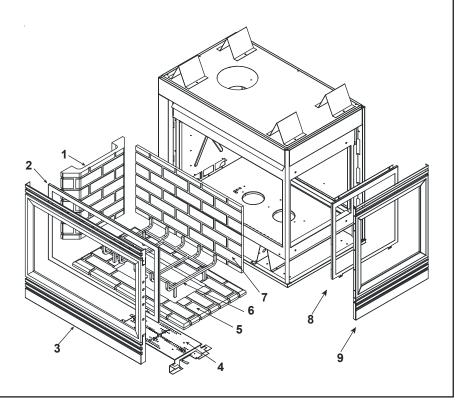

## **Log Set Assembly**

IMPORTANT: THIS IS DATED INFORMATION. Parts must be ordered from a dealer or distributor. **Hearth and Home Technologies does not sell directly to consumers**. Provide model number and serial number when requesting service parts from your dealer or distributor.

| ITEM | DESCRIPTION                                      | COMMENTS            | PART NUMBER   |
|------|--------------------------------------------------|---------------------|---------------|
|      | Log Set Assembly (sold as complete log set only) |                     | LOGS-MS       |
| 1    | Refractory, Back                                 | No longer available | SRV504-736-UM |
| 2    | Glass Door Assembly - Side                       |                     | GLA-PIER      |
| 3    | Door Assembly - Side                             | No longer available | 418-240A      |
| 4    | Burner Assembly - P                              |                     | 501-273A      |
| 5    | Base Refractory                                  | No longer available | SRV504-738-UM |
| 6    | Log Grate                                        | No longer available | 674-364       |
| 7    | Refractory, Rear                                 | No longer available | SRV504-737-UM |
| 8    | Glass Door Assembly - End                        | No longer available | GLA-PTRC-E    |
| 9    | Door Assembly - End                              | No longer available | DF-PTRCE      |
|      | Mineral Wool                                     |                     | 050-721       |
|      | On/Off Switch                                    |                     | SRV32D0232    |
|      | Orifice, P                                       |                     | 446-801       |
|      | Piezo Ignitor                                    |                     | 291-513       |
|      | Pilot Assembly, P                                | No longer available | 529-541A      |
|      | Pilot Orifice, P                                 |                     | SRV200-2630   |
|      | Valve, LP                                        | No longer available | 060-526       |