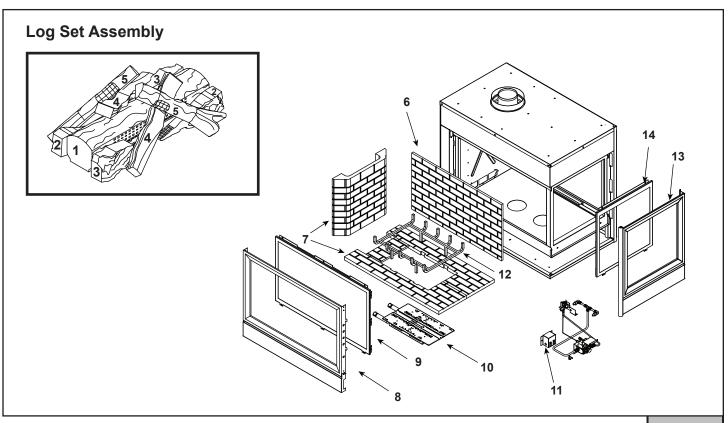

Stocked at Depot

|      |                          |                     |              | at Depot |
|------|--------------------------|---------------------|--------------|----------|
| ITEM | DESCRIPTION              | COMMENTS            | PART NUMBER  | 1 1      |
|      | Log Set Assembly         | No longer available | LOGS-PTR-SPL |          |
| 1    | Log 1                    | No longer available | SRV462-721   |          |
| 2    | Log 2 (two each)         |                     | SRV446-702   |          |
| 3    | Log 3 (two each)         |                     | SRV446-703   |          |
| 4    | Log 4 (two each)         |                     | SRV446-704   |          |
| 5    | Log 5 (two each)         |                     | SRV446-705   |          |
| 6    | Refractory Back          | No longer available | SRV468-735   |          |
| 7    | Refractory Kit           | No longer available | SRV462-750A  |          |
| 8    | Decorative Front         | No longer available | DF-PTR       |          |
| 9    | Glass Door Assembly      | No longer available | GLA-PTR      |          |
|      | Burner NG                | No longer available | 462-376A     |          |
| 10   |                          | No longer available | 462-386A     |          |
| 10   | Burner LP                | No longer available | 462-375A     |          |
|      |                          | No longer available | 462-385A     |          |
| 11   | Junction Box             | Standing Pilot      | 100-250A     | Y        |
| 11   |                          | No longer available | 100-254A     |          |
| 12   | Grate Assembly           | No longer available | 462-361A     |          |
| 13   | Decorative Front End     | No longer available | DF-PTRE      |          |
| 14   | Glass Door Assembly, End | No longer available | GLA-PTRC-E   | Y        |