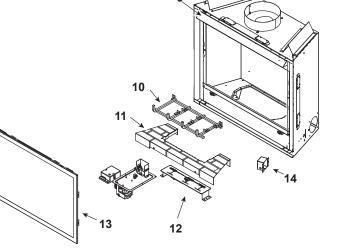

## Log Set Assembly

IMPORTANT: THIS IS DATED INFORMATION. Parts must be ordered from a dealer or distributor. **Hearth and Home Technologies does not sell directly to consumers**. Provide model number and serial number when requesting service parts from your dealer or distributor.

Stocked at Depot

|      |                              |                     |              | αι σερυί |
|------|------------------------------|---------------------|--------------|----------|
| ITEM | DESCRIPTION                  | COMMENTS            | PART NUMBER  |          |
|      | Log Set Assembly             | No longer available | LOGS-R65     |          |
| 1    | Log                          | No longer available | SRV536-711   |          |
| 2    | Log                          | No longer available | SRV536-705   |          |
| 3    | Log                          | No longer available | SRV536-706   |          |
| 4    | Log                          | No longer available | SRV536-704   |          |
| 5    | Log                          | No longer available | SRV536-718   |          |
| 6    | Log                          | No longer available | SRV459-710   |          |
| 7    | Log                          | No longer available | SRV484-705   |          |
| 8    | Log                          | No longer available | SRV446-714   |          |
| 9    | Hood                         |                     | SRV560-175   |          |
| 10   | Log Grate                    | No longer available | 545-360A     |          |
| 11   | Refractory, Base NG, LP      | No longer available | 557-124      |          |
| 12   | Burner NG                    | No longer available | 557-231A     |          |
| 12   | Burner LP                    | No longer available | 557-233A     |          |
| 13   | Glass Door Assembly          |                     | GLA-950TR    | Y        |
| 14   | Junction Box                 |                     | 100-250A     | Y        |
|      | Glass Latch Support Assembly | Pkg of 2            | 386-122A/2   | Y        |
|      | Louver Kit, Black            | No longer available | BLK-65       |          |
|      | Louver Kit, Deluxe           | No longer available | DLX-65       |          |
|      | Mesh Kit, Black Louver       | No longer available | MESH-R65-BLK |          |
|      | Mesh Kit, Deluxe Louver      | No longer available | MESH-R65-DLK |          |
|      | Mineral Wool                 |                     | 050-721      |          |
|      | Wall Switch Kit, Off-White   | No longer available | WSK-21       |          |
|      | Wall Switch Kit, White       |                     | WSK-21-W     |          |