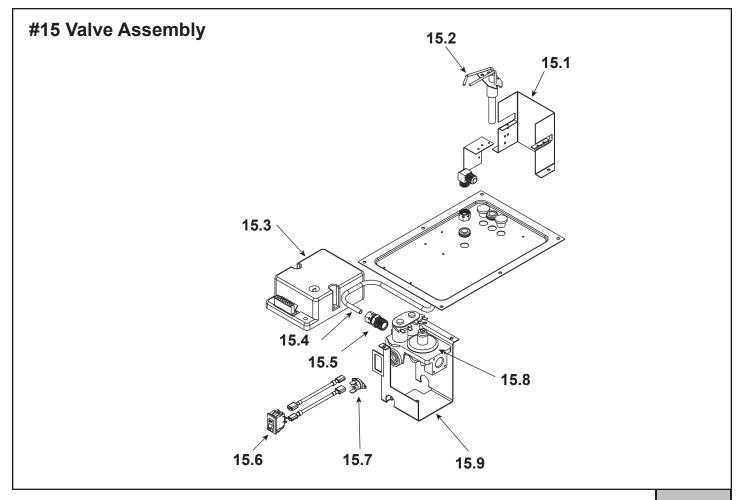

Additional service part numbers appear on following page.

R-6500TV-DSI, R-6500TV-DSI-NL

Beginning Manufacturing Date: June 1998 Ending Manufacturing Date: March 2001

**Service Parts** 

IMPORTANT: THIS IS DATED INFORMATION. Parts must be ordered from a dealer or distributor. **Hearth and Home Technologies does not sell directly to consumers**. Provide model number and serial number when requesting service parts from your dealer or distributor.

Stocked at Depot

| ITEM | DESCRIPTION         | COMMENTS            | PART NUMBER |   |
|------|---------------------|---------------------|-------------|---|
| 15.1 | Pilot Bracket       | No longer available | 530-164     |   |
| 15.2 | Ignitor             |                     | 501-591     | Y |
| 15.3 | DSI Module          | No longer Available | 501-592     |   |
| 15.4 | Burner Tube         |                     | 477-301A    | Y |
| 15.5 | On/Off, Switch      |                     | SRV32D0232  | Y |
| 15.6 | Temperature Sensor  |                     | SRV4021-383 | Y |
| 15.7 | DSI Valve Bracket   | No longer available | 550-252     |   |
| 15.8 | DSI Valve - NG      |                     | 492-500     | Y |
|      | Conversion Kit - NG | No longer Available | NGK-6500TV  |   |
|      | Conversion Kit - LP | No longer Available | LPK-6500TV  |   |
|      | Pilot Orifice - NG  |                     | SRV446-505  | Y |
|      | Pilot Orifice - LP  |                     | SRV446-517  | Y |
|      | Regulator - NG      |                     | SRV060-504  | Y |
|      | Regulator - LP      |                     | SRV060-516  | Y |