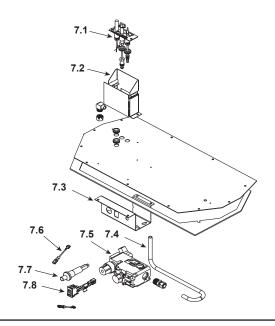

## **#7 Valve Assembly**

IMPORTANT: THIS IS DATED INFORMATION. Parts must be ordered from a dealer or distributor. **Hearth and Home Technologies does not sell directly to consumers**. Provide model number and serial number when requesting service parts from your dealer or distributor.

|         | Stocked  |
|---------|----------|
| <b></b> | at Depot |

| ITEM | DESCRIPTION              | COMMENTS            | PART NUMBER | • |
|------|--------------------------|---------------------|-------------|---|
| 7.1  | Pilot Assembly NG        |                     | 2103-010    | Υ |
|      | Pilot Assembly LP        |                     | 2103-011    | Υ |
|      | Pilot Tube               |                     | SRV485-301  | Υ |
|      | Thermocouple             |                     | 446-511     | Υ |
|      | Thermopile               |                     | 2103-512    | Υ |
| 7.2  | Pilot Bracket            | No longer available | 562-162     |   |
| 7.3  | Valve Bracket            | No longer available | 550-169     |   |
| 7.4  | Gas Tube                 |                     | 567-301A    | Υ |
| 7.5  | Valve NG                 |                     | 060-522     | Υ |
| 7.5  | Valve LP                 |                     | 060-523     | Υ |
| 7.6  | Wire Assembly            | No longer available | 049-552A    |   |
| 7.7  | Piezo Ignitor            |                     | 291-513     | Υ |
| 7.8  | On/Off Rocker Switch     |                     | 060-521A    | Υ |
|      | Flex Ball Valve Assembly |                     | SRV302-320  | Υ |
|      | Orifice NG (#36C)        |                     | 582-836     | Υ |
|      | Orifice LP (#51C)        |                     | SRV582-851  | Υ |
|      | Conversion Kit NG        |                     | N/A         |   |
|      | Conversion Kit LP        | No longer available | LPK-6500TRX |   |
|      | Pilot Orifice NG         |                     | SRV446-505  | Υ |
|      | Pilot Orifice Lp         |                     | SRV446-517  | Υ |
|      | Regulator NG             |                     | SRV060-518  | Υ |
|      | Regulator LP             |                     | 060-519     | Υ |