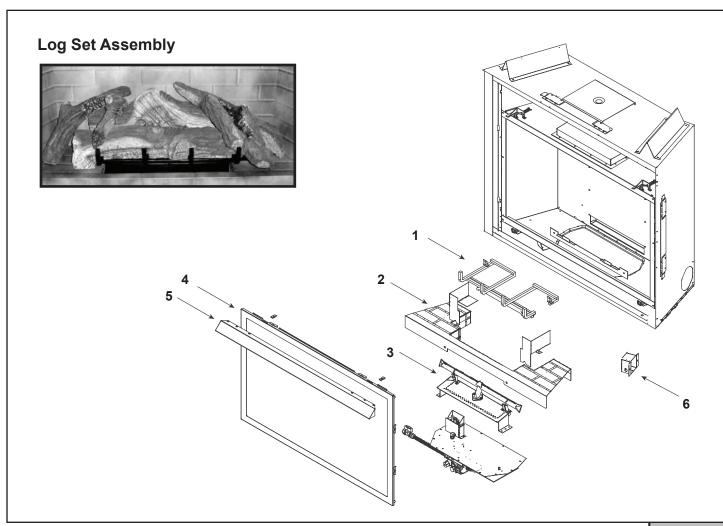

|      | g service parts from your dealer or distributor.                                 |                     | at Depot    |   |
|------|----------------------------------------------------------------------------------|---------------------|-------------|---|
| ITEM | DESCRIPTION                                                                      | COMMENTS            | PART NUMBER |   |
|      | Log Assembly                                                                     | No longer available | LOGS-R65    |   |
| 1    | Grate Assembly                                                                   |                     | 562-360A    |   |
| 2    | Base Refractory                                                                  |                     | 562-124     |   |
| 3    | Burner Assembly NG                                                               | No longer available | 562-177A    |   |
|      | Burner Assembly LP                                                               | No longer available | 562-178A    |   |
| 4    | Glass Door Assembly                                                              |                     | GLA-950TR   | Υ |
| 5    | Hood                                                                             |                     | SRV560-175  |   |
| 6    | Junction Box                                                                     |                     | 100-250A    | Υ |
|      | Baffle                                                                           |                     | 530-299     |   |
|      | Fan Kit                                                                          |                     | GFK-160A    |   |
|      | when replacing fan kit, a 3-prong adaptor may be purchased from a hardware store |                     |             |   |
|      | Glass Latch Support Assembly                                                     | Pkg of 2            | 386-122A/2  | Υ |