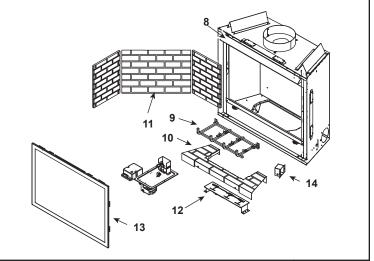

## Log Set Assembly

IMPORTANT: THIS IS DATED INFORMATION. Parts must be ordered from a dealer or distributor. **Hearth and Home Technologies does not sell directly to consumers**. Provide model number and serial number when requesting service parts from your dealer or distributor.

Stocked at Depot

| ITEM | DESCRIPTION                                                                      | COMMENTS            | PART NUMBER  | 1 |  |
|------|----------------------------------------------------------------------------------|---------------------|--------------|---|--|
|      | Log Set Assembly                                                                 | No longer available | LOGS-R65     | 1 |  |
| 1    | Log                                                                              | No longer available | SRV536-711   |   |  |
| 2    | Log                                                                              | No longer available | SRV536-705   |   |  |
| 3    | Log                                                                              | No longer available | SRV536-706   |   |  |
| 4    | Log                                                                              | No longer available | SRV536-704   |   |  |
| 5    | Log                                                                              | No longer available | SRV536-718   |   |  |
| 6    | Log                                                                              | No longer available | SRV459-710   |   |  |
| 7    | Log                                                                              | No longer available | SRV484-705   |   |  |
| 8    | Log                                                                              | No longer available | SRV446-714   |   |  |
| 9    | Hood                                                                             |                     | SRV560-175   |   |  |
| 10   | Log Grate                                                                        | No longer available | 536-360A     |   |  |
| 11   | Refractory, Base NG, LP                                                          | No longer available | 557-124      |   |  |
| 12   | Refractory, Side & Back Walls                                                    | No longer available | REFW-65      |   |  |
| 40   | Burner, NG                                                                       | No longer available | 557-231A     |   |  |
| 13   | Burner, LP                                                                       | No longer available | 557-233A     |   |  |
| 14   | Glass Door Assembly                                                              |                     | GLA-6TROC    | Y |  |
| 15   | Junction Box                                                                     |                     | 100-250A     | Y |  |
|      | Extended Vertical Baffle Kit                                                     |                     | 530-299      |   |  |
|      | Fan Kit                                                                          |                     | GFK-160A     |   |  |
|      | when replacing fan kit, a 3-prong adaptor may be purchased from a hardware store |                     |              |   |  |
|      | Louver Kit, Black                                                                | No longer available | BLK-65       |   |  |
|      | Louver Kit, Deluxe                                                               | No longer available | DLX-65       |   |  |
|      | Mesh Kit Black Louver Set                                                        | No longer available | MESH-R65-BLK |   |  |
|      | Mesh Kit Deluxe Louver Set                                                       | No longer available | MESH-R65-DLX |   |  |
|      | Wall Switch Kit, Off White                                                       | No longer available | WSK-21       |   |  |
|      | Wall Switch Kit, White                                                           |                     | WSK-21-W     |   |  |