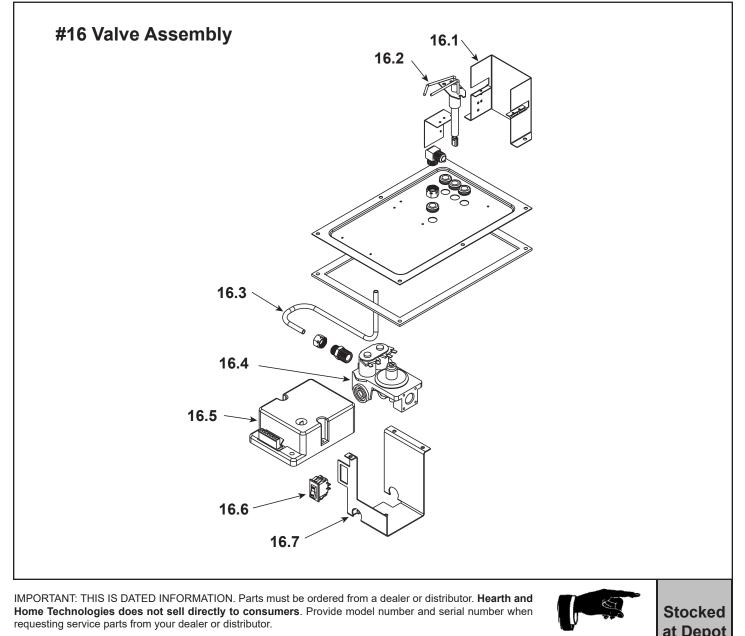

Additional service part numbers appear on following page.

R-6500TR-DSI, R-6500TR-DSI-NL

Beginning Manufacturing Date: May 1998 Ending Manufacturing Date: March 2001

**Service Parts** 

|      |                          |                     |             | at Depot |
|------|--------------------------|---------------------|-------------|----------|
| ITEM | DESCRIPTION              | COMMENTS            | PART NUMBER |          |
| 16.1 | Pilot Bracket            | No longer available | 530-164     |          |
| 16.2 | Ignitor                  |                     | 459-591     | Y        |
| 16.3 | Flex Tube Assembly       |                     | 477-301A    | Y        |
| 16.4 | DSI Valve - NG           |                     | 476-500     | Y        |
| 16.5 | DSI Module               | No longer available | 501-592     |          |
| 16.6 | On/Off, Switch           |                     | SRV320D0232 | Y        |
| 16.7 | Valve Bracket            | No longer available | 550-252     |          |
|      | Flex Ball Valve Assembly |                     | 531-320A    | Y        |
|      | Burner Tube              |                     | 477-301A    |          |