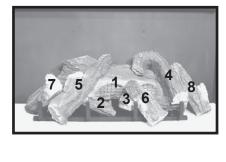

## Log Set Assembly

IMPORTANT: THIS IS DATED INFORMATION. Parts must be ordered from a dealer or distributor. **Hearth and Home Technologies does not sell directly to consumers**. Provide model number and serial number when requesting service parts from your dealer or distributor.

Stocked at Depot

| ITEM | DESCRIPTION                                                                      | COMMENTS            | PART NUMBER  | 1 |  |
|------|----------------------------------------------------------------------------------|---------------------|--------------|---|--|
|      | Log Set Assembly                                                                 | No longer available | LOGS-R65     | 1 |  |
| 1    | Log                                                                              | No longer available | SRV536-711   |   |  |
| 2    | Log                                                                              | No longer available | SRV536-705   |   |  |
| 3    | Log                                                                              | No longer available | SRV536-706   |   |  |
| 4    | Log                                                                              | No longer available | SRV536-704   |   |  |
| 5    | Log                                                                              | No longer available | SRV536-718   |   |  |
| 6    | Log                                                                              | No longer available | SRV459-710   |   |  |
| 7    | Log                                                                              | No longer available | SRV484-705   |   |  |
| 8    | Log                                                                              | No longer available | SRV446-714   |   |  |
| 9    | Hood                                                                             |                     | SRV560-175   |   |  |
| 10   | Log Grate                                                                        | No longer available | 536-360A     |   |  |
| 11   | Refractory, Base NG, LP                                                          | No longer available | 557-124      |   |  |
| 12   | Refractory, Side & Back Walls                                                    | No longer available | REFW-65      |   |  |
| 40   | Burner, NG                                                                       | No longer available | 557-231A     |   |  |
| 13   | Burner, LP                                                                       | No longer available | 557-233A     |   |  |
| 14   | Glass Door Assembly                                                              |                     | GLA-6TROC    | Y |  |
| 15   | Junction Box                                                                     |                     | 100-250A     | Y |  |
|      | Extended Vertical Baffle Kit                                                     |                     | 530-299      |   |  |
|      | Fan Kit                                                                          |                     | GFK-160A     |   |  |
|      | when replacing fan kit, a 3-prong adaptor may be purchased from a hardware store |                     |              |   |  |
|      | Louver Kit, Black                                                                | No longer available | BLK-65       |   |  |
|      | Louver Kit, Deluxe                                                               | No longer available | DLX-65       |   |  |
|      | Mesh Kit Black Louver Set                                                        | No longer available | MESH-R65-BLK |   |  |
|      | Mesh Kit Deluxe Louver Set                                                       | No longer available | MESH-R65-DLX |   |  |
|      | Wall Switch Kit, Off White                                                       | No longer available | WSK-21       |   |  |
|      | Wall Switch Kit, White                                                           |                     | WSK-21-W     |   |  |