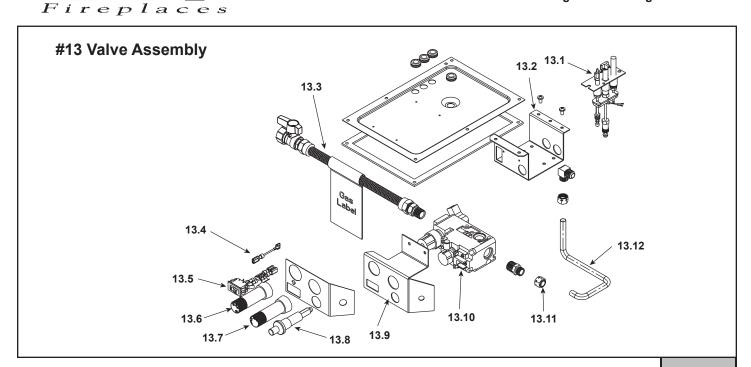

| requesting service parts from your dealer or distributor. |                                 |                     | at Depot    |   |
|-----------------------------------------------------------|---------------------------------|---------------------|-------------|---|
| ITEM                                                      | DESCRIPTION                     | COMMENTS            | PART NUMBER |   |
| 40.4                                                      | Pilot Assembly - NG             |                     | 2103-010    | Υ |
| 13.1                                                      | Pilot Assembly - LP             |                     | 2103-011    | Υ |
|                                                           | Thermocouple                    |                     | 446-511     | Υ |
|                                                           | Thermopile                      |                     | 2103-512    | Υ |
|                                                           | Pilot Tube                      |                     | SRV485-301  | Υ |
| 13.2                                                      | Valve Bracket                   | No longer available | 550-152     |   |
| 13.3                                                      | Flex Ball Valve Assembly        |                     | SRV302-320  | Υ |
| 13.4                                                      | Wire Assembly 1/4 " Piggyback N | No longer available | 049-552A    |   |
|                                                           | Wire Assembly 18"               | No longer available | 045-554A    |   |
| 13.5                                                      | On/Off Rocker Switch            |                     | 060-521A    | Υ |
| 13.6                                                      | Pilot Control Knob              | No longer available | 571-530     |   |
| 13.7                                                      | Flame Control Knob              | No longer available | 571-531     |   |
| 13.8                                                      | Piezo Ignitor                   |                     | 291-513     | Υ |
| 13.9                                                      | Control Panel                   | No longer available | 278-154     |   |
| 40.40                                                     | Valve - NG                      |                     | 060-522     | Υ |
| 13.10                                                     | Valve - LP                      |                     | 060-523     | Υ |
| 13.11                                                     | Brass Fitting 3/8 Compression   | Qty 2 req           | SRV32553    |   |
| 13.12                                                     | Flex Tube Assembly              |                     | 477-301A    | Υ |
|                                                           | Burner Orifice Top (#35A) - NG  | No longer available | 065-800     |   |
|                                                           | Burner Orifice Rear (#37A) - NG | No longer available | 079-830     |   |
|                                                           | Burner Orifice (#51A) - LP      | No longer available | 079-803     |   |