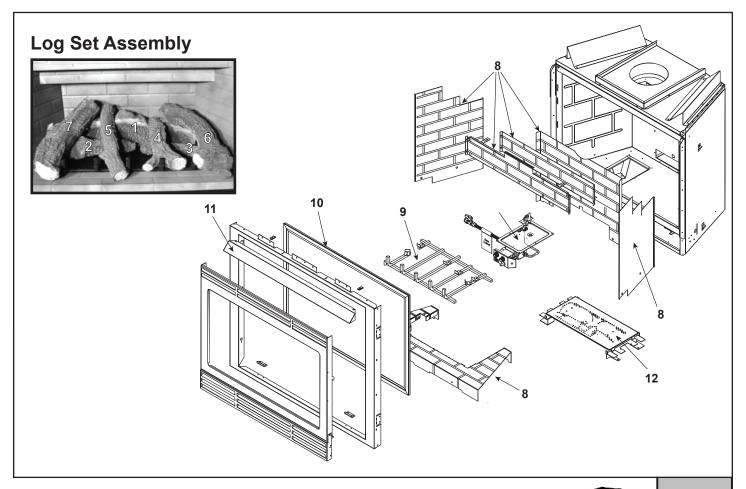

| requesting service parts from your dealer or distributor. |                     |                       |              |   |
|-----------------------------------------------------------|---------------------|-----------------------|--------------|---|
| ITEM                                                      | DESCRIPTION         | COMMENTS              | PART NUMBER  |   |
|                                                           | Log Set Assembly    | No longer available   | LOGS-R55TR   |   |
| 1                                                         | Log                 | No longer available   | SRV278-701   |   |
| 2                                                         | Log                 | No longer available   | SRV278-702   |   |
| 3                                                         | Log                 | No longer available   | SRV278-703   |   |
| 4                                                         | Log                 | No longer available   | SRV278-705   |   |
| 5                                                         | Log                 | No longer available   | SRV278-706   |   |
| 6                                                         | Log                 | No longer available   | SRV278-707   |   |
| 7                                                         | Log                 | No longer available   | SRV278-704   |   |
| 8                                                         | Refractory, Kit     | No longer available   | REF-55       |   |
| 9                                                         | Log Grate           | No longer available   | 278-360A     |   |
| 10                                                        | Glass Door Assembly |                       | GLA-6TROC    | Υ |
| 11                                                        | Hood                |                       | SRV60-143-BK |   |
| 40                                                        | Burner, NG          | No longer available   | 277-176A     |   |
| 12                                                        | D I D               | No les ses essellable | 077 475 4    |   |