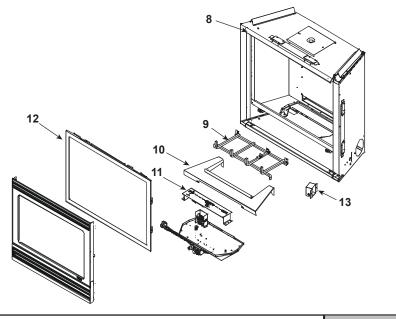

Stocked

Beginning Manufacturing Date: June 2001 Ending Manufacturing Date: Oct. 2002

IMPORTANT: THIS IS DATED INFORMATION. Parts must be ordered from a dealer or distributor. **Hearth and Home Technologies does not sell directly to consumers**. Provide model number and serial number when requesting service parts from your dealer or distributor.

## Stocked at Depot

| ITEM | DESCRIPTION                                                                      | COMMENTS            | PART NUMBER |   |
|------|----------------------------------------------------------------------------------|---------------------|-------------|---|
|      | Log Set Assembly                                                                 | No longer available | LOGS-R35C   |   |
| 1    | Log                                                                              | No longer available | SRV545-710  |   |
| 2    | Log                                                                              | No longer available | SRV484-705  |   |
| 3    | Log                                                                              | No longer available | SRV536-718  |   |
| 4    | Log                                                                              | No longer available | SRV536-705  |   |
| 5    | Log                                                                              | No longer available | SRV459-710  |   |
| 6    | Log                                                                              | No longer available | SRV536-706  |   |
| 7    | Log                                                                              | No longer available | SRV536-704  |   |
| 8    | Hood                                                                             | No longer available | SRV550-175  |   |
| 9    | Grate Assembly                                                                   | No longer available | 545-360A    |   |
| 10   | Refractory, Base                                                                 | No longer available | 544-124     |   |
| 11   | Burner - NG                                                                      | No longer available | 557-231A    |   |
| ''   | Burner - LP                                                                      | No longer available | 536-233A    |   |
| 12   | Glass Door Assembly                                                              |                     | GLA-550TR   | Υ |
| 13   | Junction Box                                                                     |                     | 100-250A    | Y |
|      | Louver Kit, Black                                                                | No longer available | BLK-35      |   |
|      | Louver Kit, Deluxe                                                               | No longer available | DLX-35      |   |
|      | Fan Kit                                                                          |                     | GFK-160A    |   |
|      | when replacing fan kit, a 3-prong adaptor may be purchased from a hardware store |                     |             |   |
|      | Extended Vertical Baffle Kit                                                     |                     | 530-299     |   |
|      | Wall Switch Kit, Off White                                                       | No longer available | WSK-21      |   |
|      | Wall Switch Kit, White                                                           |                     | WSK-21-W    |   |