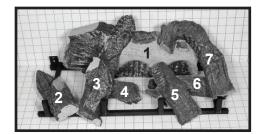

## Log Set Assembly

IMPORTANT: THIS IS DATED INFORMATION. Parts must be ordered from a dealer or distributor. **Hearth and Home Technologies does not sell directly to consumers**. Provide model number and serial number when requesting service parts from your dealer or distributor.

## Stocked at Depot

| ITEM | DESCRIPTION                                                                      | COMMENTS            | PART NUMBER |   |
|------|----------------------------------------------------------------------------------|---------------------|-------------|---|
|      | Log Set Assembly                                                                 | No longer available | LOGS-R35C   |   |
| 1    | Log                                                                              | No longer available | SRV545-710  |   |
| 2    | Log                                                                              | No longer available | SRV484-705  |   |
| 3    | Log                                                                              | No longer available | SRV536-718  |   |
| 4    | Log                                                                              | No longer available | SRV536-705  |   |
| 5    | Log                                                                              | No longer available | SRV459-710  |   |
| 6    | Log                                                                              | No longer available | SRV536-706  |   |
| 7    | Log                                                                              | No longer available | SRV536-704  |   |
| 8    | Hood                                                                             | No longer available | SRV550-175  |   |
| 9    | Grate Assembly                                                                   | No longer available | 545-360A    |   |
| 10   | Refractory, Base                                                                 | No longer available | 544-124     |   |
| 11   | Burner - NG                                                                      | No longer available | 557-231A    |   |
| ''   | Burner - LP                                                                      | No longer available | 536-233A    |   |
| 12   | Glass Door Assembly                                                              |                     | GLA-550TR   | Υ |
| 13   | Junction Box                                                                     |                     | 100-250A    | Y |
|      | Louver Kit, Black                                                                | No longer available | BLK-35      |   |
|      | Louver Kit, Deluxe                                                               | No longer available | DLX-35      |   |
|      | Fan Kit                                                                          |                     | GFK-160A    |   |
|      | when replacing fan kit, a 3-prong adaptor may be purchased from a hardware store |                     |             |   |
|      | Extended Vertical Baffle Kit                                                     |                     | 530-299     |   |
|      | Wall Switch Kit, Off White                                                       | No longer available | WSK-21      |   |
|      | Wall Switch Kit, White                                                           |                     | WSK-21-W    |   |