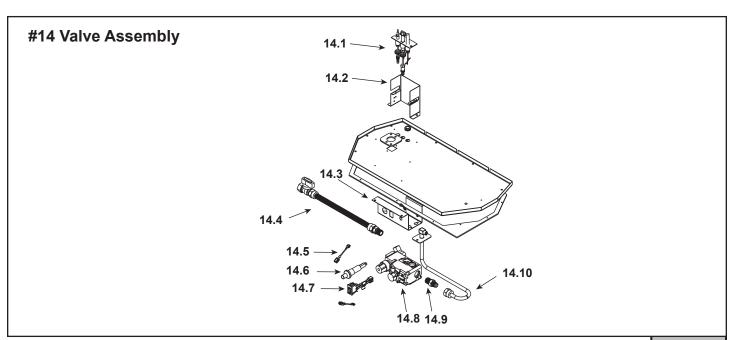

| requesting service parts from your dealer or distributor. |                            |                     |             | at Depot |
|-----------------------------------------------------------|----------------------------|---------------------|-------------|----------|
| ITEM                                                      | DESCRIPTION                | COMMENTS            | PART NUMBER | ]        |
| 14.1                                                      | Pilot Assembly NG          |                     | 4021-736    | Y        |
|                                                           | Pilot Assembly LP          |                     | 4021-737    | Y        |
|                                                           | Pilot Tube                 |                     | SRV485-301  | Y        |
| 14.2                                                      | Pilot Bracket              | No longer available | 530-164     |          |
| 14.3                                                      | Valve Bracket              | No longer available | 550-169     |          |
| 14.4                                                      | Flex Ball Valve Assembly   |                     | SRV302-320  | Υ        |
| 14.5                                                      | Wire Assembly              | No longer available | 049-552A    |          |
| 14.6                                                      | Piezo Ignitor              |                     | SRV14D0503  | Y        |
| 14.7                                                      | On/Off Rocker Switch       |                     | 060-521A    | Y        |
| 44.0                                                      | Valve NG                   |                     | 060-522     | Y        |
| 14.8                                                      | Valve LP                   |                     | 060-523     | Υ        |
| 14.9                                                      | Male Connector             | Package of 5        | 303-315/5   | Y        |
| 14.10                                                     | Flex Tube Assembly         |                     | 530-302A    | Υ        |
|                                                           | Burner Orifice - NG (#44C) |                     | 582-844     | Υ        |
|                                                           | Burner Orifice - LP (#54C) |                     | SRV582-854  | Y        |
|                                                           | Burner Tube                |                     | 567-301A    | Y        |
|                                                           | Conversion Kit NG          | No longer available | NGK-3500TRC |          |
|                                                           | Conversion Kit LP          | No longer available | LPK-3500C   |          |
|                                                           | Pilot Orifice - NG         |                     | SRV446-505  | Y        |
|                                                           | Pilot Orifice - LP         |                     | SRV446-517  | Υ        |
|                                                           | Regulator - NG             |                     | SRV060-518  | Υ        |
|                                                           | Regulator - LP             |                     | 060-519     | Υ        |