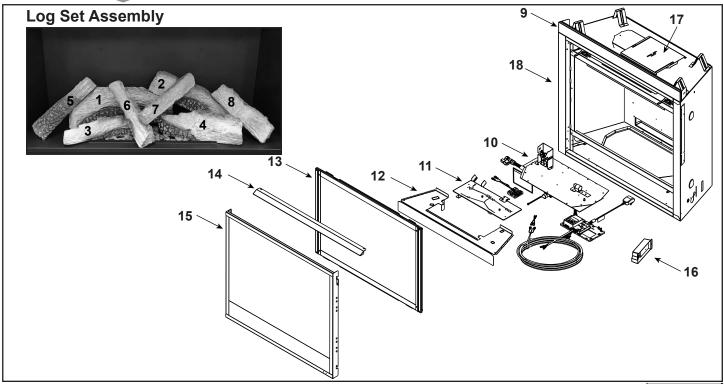

|--|

Stocked at Depot

|      | 1 3 1 7                |                |                    |   |
|------|------------------------|----------------|--------------------|---|
| ITEM | DESCRIPTION            | COMMENTS       | PART NUMBER        |   |
|      | Log Set Assembly       |                | LOGS-QUARTZ42      | Υ |
| 1    | Rear Left Base Log     |                | SRV2414-709        |   |
| 2    | Rear Right Base Log    |                | SRV2414-710        |   |
| 3    | Front Left Base Log    |                | SRV2413-703        |   |
| 4    | Front Right Base Log   |                | SRV2414-711        |   |
| 5    | Top Left Log           |                | SRV2413-705        |   |
| 6    | Middle Left Cross Log  |                | SRV2413-706        |   |
| 7    | Middle Right Cross Log |                | SRV2413-707        |   |
| 8    | Top Right Log          |                | SRV2414-712        |   |
| 9    | Drywall Support        |                | 2393-119           |   |
| 10   | Valve Assembly         |                | See following page |   |
| 11   | Burner Assembly        |                | 2414-007           | Y |
| 12   | Base Pan               |                | 2414-111           |   |
| 13   | Glass Door Assembly    |                | GLA-950TR          | Υ |
| 14   | Hood                   |                | 2121-230           |   |
| 15   | Door                   |                | DBM42BK            |   |
| 16   | Junction box           | Pre LC6531528  | SRV4021-013        | Y |
| 16   |                        | Post LC6531528 | SRV2326-013        | Υ |
| 17   | Elbow Heat Shield      |                | 385-290            |   |
| 18   | Overlay Kit            |                | SRV950-FACE        |   |

Additional service part numbers appear on following page.