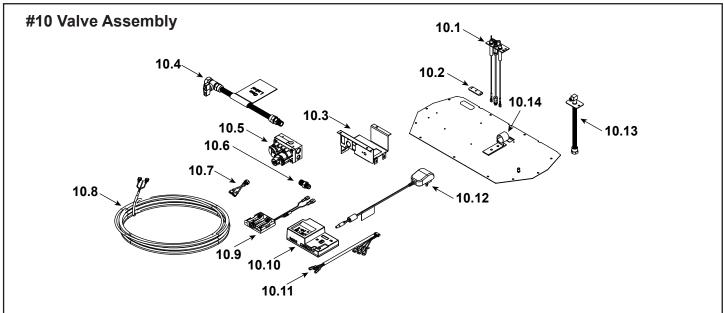

| model number and serial number when requesting service parts from your dealer or distributor. |                          |          |             | at Depot |
|-----------------------------------------------------------------------------------------------|--------------------------|----------|-------------|----------|
| ITEM                                                                                          | DESCRIPTION              | COMMENTS | PART NUMBER |          |
| 10.1                                                                                          | Pilot Assembly NG        |          | SRV2106-169 | Υ        |
|                                                                                               | Pilot Assembly Propane   |          | SRV2106-170 | Υ        |
|                                                                                               | Pilot Tube               |          | SRV485-301  | Υ        |
| 10.2                                                                                          | 3-Hole Grommet           |          | SRV2118-420 |          |
| 10.3                                                                                          | Valve Bracket            |          | 2118-104    |          |
| 10.4                                                                                          | Flex Ball Valve Assembly |          | SRV302-320  | Y        |
| 10.5                                                                                          | Valve NG                 |          | SRV2166-302 | Υ        |
| 10.5                                                                                          | Valve Propane            |          | 2166-303    | Υ        |
| 10.6                                                                                          | Male Connector           | Pkg of 5 | 303-315/5   |          |
| 10.7                                                                                          | Jumper Wire              |          | SRV2187-198 | Y        |
| 10.8                                                                                          | Thermostat Wire Assembly |          | SRV2118-170 | Y        |
| 10.9                                                                                          | Battery Pack**           |          | SRV2326-134 | Y        |
| 10.10                                                                                         | Module, IFT Control      |          | SRV2326-130 | Υ        |
| 10.11                                                                                         | Wire Harness, IFT 6 Pin  |          | SRV2326-132 | Υ        |
| 10.12                                                                                         | 6 Volt Transformer       |          | SRV2326-131 | Υ        |
| 10.13                                                                                         | Bulkhead w/Flex Tube     |          | SRV7000-156 | Y        |
| 10.14                                                                                         | Shutter Bracket Assembly |          | 2118-121    |          |
|                                                                                               | Orifice NG (#39C)        |          | 582-839     | Υ        |
|                                                                                               | Orifice Propane (#53C)   |          | 582-853     | Y        |

<sup>\*\*</sup>Fuse for battery pack can be sourced locally, not a warranty item. Specs are 250v, 3A fuse, 3/4" long Additional service part numbers appear on following page.