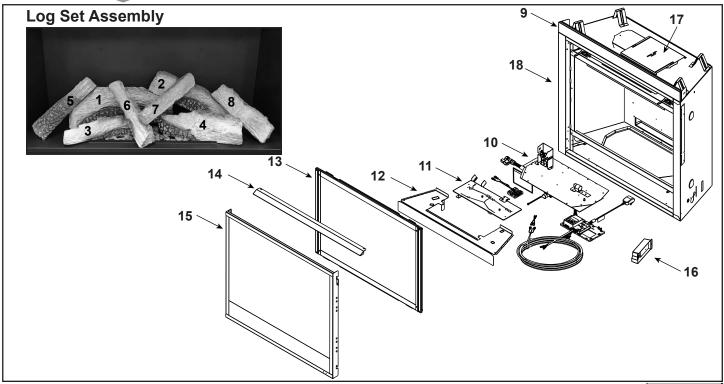

|--|

Stocked at Depot

|      |                        |                |                    | at Depot |
|------|------------------------|----------------|--------------------|----------|
| ITEM | DESCRIPTION            | COMMENTS       | PART NUMBER        |          |
|      | Log Set Assembly       |                | LOGS-QUARTZ42      | Υ        |
| 1    | Rear Left Base Log     |                | SRV2414-709        |          |
| 2    | Rear Right Base Log    |                | SRV2414-710        |          |
| 3    | Front Left Base Log    |                | SRV2413-703        |          |
| 4    | Front Right Base Log   |                | SRV2414-711        |          |
| 5    | Top Left Log           |                | SRV2413-705        |          |
| 6    | Middle Left Cross Log  |                | SRV2413-706        |          |
| 7    | Middle Right Cross Log |                | SRV2413-707        |          |
| 8    | Top Right Log          |                | SRV2414-712        |          |
| 9    | Drywall Support        |                | 2393-119           |          |
| 10   | Valve Assembly         |                | See following page |          |
| 11   | Burner Assembly        |                | 2414-007           | Υ        |
| 12   | Base Pan               |                | 2414-111           |          |
| 13   | Glass Door Assembly    |                | GLA-950TR          | Υ        |
| 14   | Hood                   |                | 2121-230           |          |
| 15   | Door                   |                | DBM42BK            |          |
| 16   | Junction box           | Pre LC6531528  | SRV4021-013        | Y        |
| 10   |                        | Post LC6531528 | SRV2326-013        | Y        |
| 17   | Elbow Heat Shield      |                | 385-290            |          |
| 18   | Overlay Kit            |                | SRV950-FACE        |          |

Additional service part numbers appear on following page.