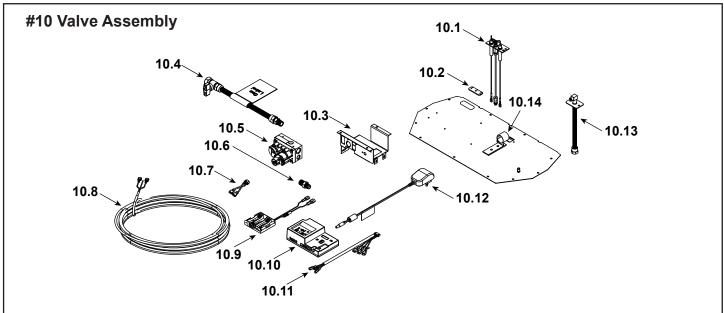

| model number and serial number when requesting service parts from your dealer or distributor. |                          |          |             | at Depot |
|-----------------------------------------------------------------------------------------------|--------------------------|----------|-------------|----------|
| ITEM                                                                                          | DESCRIPTION              | COMMENTS | PART NUMBER |          |
| 10.1                                                                                          | Pilot Assembly NG        |          | SRV2106-169 | Υ        |
|                                                                                               | Pilot Assembly Propane   |          | SRV2106-170 | Υ        |
|                                                                                               | Pilot Tube               |          | SRV485-301  | Υ        |
| 10.2                                                                                          | 3-Hole Grommet           |          | SRV2118-420 |          |
| 10.3                                                                                          | Valve Bracket            |          | 2118-104    |          |
| 10.4                                                                                          | Flex Ball Valve Assembly |          | SRV302-320  | Υ        |
| 10.5                                                                                          | Valve NG                 |          | SRV2166-302 | Υ        |
| 10.5                                                                                          | Valve Propane            |          | 2166-303    | Υ        |
| 10.6                                                                                          | Male Connector           | Pkg of 5 | 303-315/5   |          |
| 10.7                                                                                          | Jumper Wire              |          | SRV2187-198 | Υ        |
| 10.8                                                                                          | Thermostat Wire Assembly |          | SRV2118-170 | Y        |
| 10.9                                                                                          | Battery Pack**           |          | SRV2326-134 | Υ        |
| 10.10                                                                                         | Module, IFT Control      |          | SRV2326-130 | Y        |
| 10.11                                                                                         | Wire Harness, IFT 6 Pin  |          | SRV2326-132 | Υ        |
| 10.12                                                                                         | 6 Volt Transformer       |          | SRV2326-131 | Υ        |
| 10.13                                                                                         | Bulkhead w/Flex Tube     |          | SRV7000-156 | Y        |
| 10.14                                                                                         | Shutter Bracket Assembly |          | 2118-121    |          |
|                                                                                               | Orifice NG (#39C)        |          | 582-839     | Υ        |
|                                                                                               | Orifice Propane (#53C)   |          | 582-853     | Y        |

<sup>\*\*</sup>Fuse for battery pack can be sourced locally, not a warranty item. Specs are 250v, 3A fuse, 3/4" long Additional service part numbers appear on following page.