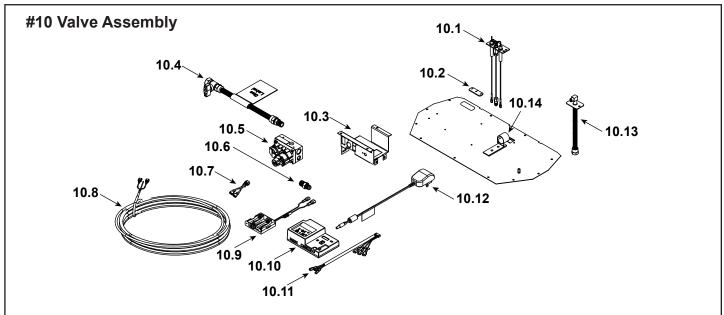

| model number and serial number when requesting service parts from your dealer or distributor. |                          |          |             | at Depot |
|-----------------------------------------------------------------------------------------------|--------------------------|----------|-------------|----------|
| ITEM                                                                                          | DESCRIPTION              | COMMENTS | PART NUMBER |          |
| 10.1                                                                                          | Pilot Assembly NG        |          | SRV2106-169 | Y        |
|                                                                                               | Pilot Assembly Propane   |          | SRV2106-170 | Y        |
|                                                                                               | Pilot Tube               |          | SRV485-301  | Υ        |
| 10.2                                                                                          | 3-Hole Grommet           |          | SRV2118-420 |          |
| 10.3                                                                                          | Valve Bracket            |          | 2118-104    |          |
| 10.4                                                                                          | Flex Ball Valve Assembly |          | SRV302-320  | Υ        |
| 10.5                                                                                          | Valve NG                 |          | SRV2166-302 | Υ        |
| 10.5                                                                                          | Valve Propane            |          | 2166-303    | Υ        |
| 10.6                                                                                          | Male Connector           | Pkg of 5 | 303-315/5   |          |
| 10.7                                                                                          | Jumper Wire              |          | SRV2187-198 | Υ        |
| 10.8                                                                                          | Thermostat Wire Assembly |          | SRV2118-170 | Υ        |
| 10.9                                                                                          | Battery Pack**           |          | SRV2326-134 | Υ        |
| 10.10                                                                                         | Module, IFT Control      |          | SRV2326-130 | Υ        |
| 10.11                                                                                         | Wire Harness, IFT 6 Pin  |          | SRV2326-132 | Y        |
| 10.12                                                                                         | 6 Volt Transformer       |          | SRV2326-131 | Y        |
| 10.13                                                                                         | Bulkhead w/Flex Tube     |          | SRV7000-156 | Y        |
| 10.14                                                                                         | Shutter Bracket Assembly |          | 2118-121    |          |
|                                                                                               | Orifice NG (#42C)        |          | 582-842     | Y        |
|                                                                                               | Orifice Propane (#54C)   |          | SRV582-854  | Y        |

<sup>\*\*</sup>Fuse for battery pack can be sourced locally, not a warranty item. Specs are 250v, 3A fuse, 3/4" long Additional service part numbers appear on following page.