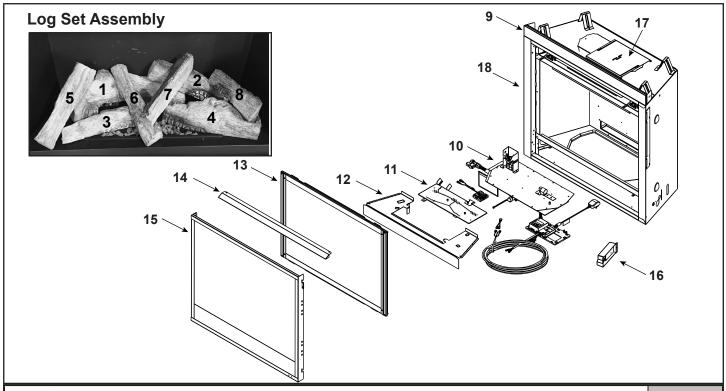

|--|

Stocked at Depot

|      |                        |                |                    | at Depot |
|------|------------------------|----------------|--------------------|----------|
| ITEM | DESCRIPTION            | COMMENTS       | PART NUMBER        | •        |
|      | Log Set Assembly       |                | LOGS-QUARTZ36      | Y        |
| 1    | Rear Left Base Log     |                | SRV2413-701        |          |
| 2    | Rear Right Base Log    |                | SRV2413-702        |          |
| 3    | Front Left Base Log    |                | SRV2413-703        |          |
| 4    | Front Right Base Log   |                | SRV2413-704        |          |
| 5    | Top Left Log           |                | SRV2413-705        |          |
| 6    | Middle Left Cross Log  |                | SRV2413-706        |          |
| 7    | Middle Right Cross Log |                | SRV2413-707        |          |
| 8    | Top Right Log          |                | SRV2413-708        |          |
| 9    | Drywall Support        |                | 2392-119           |          |
| 10   | Valve Assembly         |                | See following page |          |
| 11   | Burner Assembly        |                | 2413-007           | Y        |
| 12   | Base Pan               |                | 2413-111           |          |
| 13   | Glass Door Assembly    |                | GLA-750TR          | Y        |
| 14   | Hood                   |                | 2118-230           |          |
| 15   | Door                   |                | DBM36BK            |          |
| 40   | Junction box           | Pre LC6531528  | SRV4021-013        | Y        |
| 16   |                        | Post LC6531528 | SRV2326-013        | Y        |
| 17   | Elbow Heat Shield      |                | 385-290            |          |
| 18   | Overlay Kit            |                | SRV750-FACE        |          |

Additional service part numbers appear on following page.