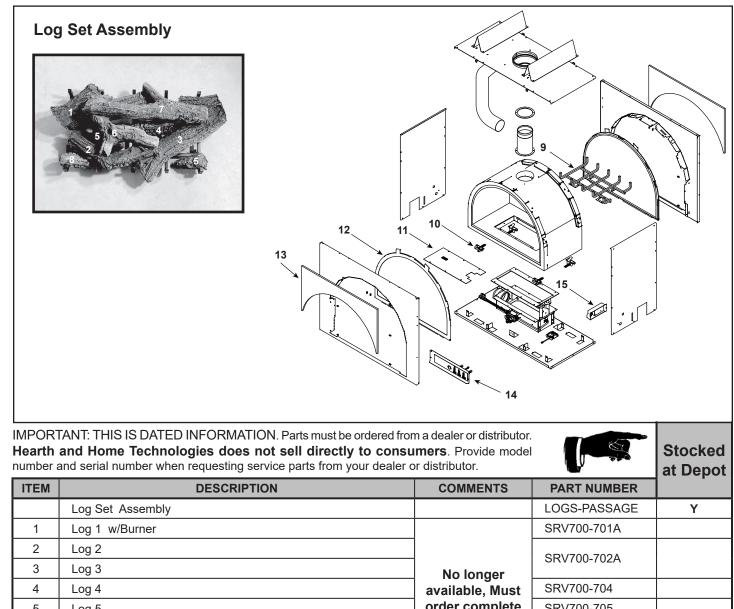

## PASSAGE

Gas Fireplace - DV No one builds a better fire

**Beginning Manufacturing Date: Nov 2001** Ending Manufacturing Date: Jan 2009

| 3  | Log 3                  | No longer<br>available, Must<br>order complete<br>assembly | SRV700-702A |   |
|----|------------------------|------------------------------------------------------------|-------------|---|
| 4  | Log 4                  |                                                            | SRV700-704  |   |
| 5  | Log 5                  |                                                            | SRV700-705  |   |
| 6  | Log 6                  |                                                            | SRV700-706  |   |
| 7  | Log 7                  |                                                            | SRV700-707  |   |
| 8  | Log 8                  |                                                            | SRV700-708  |   |
| 9  | Grate Assembly, NG     | No longer available                                        | 700-360A    |   |
| 9  | Grate Assembly, LP     | No longer available                                        | 700-361A    |   |
| 10 | Glass Latch Assembly   | Pkg of 2                                                   | 386-122A/2  | Y |
| 11 | Screen Ember Mesh      | No longer available                                        | 700-171     |   |
| 12 | Glass Door Assembly    | No longer available                                        | GLA-PASSAGE |   |
| 13 | Non-Combustible Board  | No longer available                                        | 705-403     |   |
| 14 | Control Panel Assembly | No longer available                                        | 700-170A    |   |
| 15 | Junction Box           | Pre 002621631                                              | 383-250A    | Y |
|    |                        | Post 002621631                                             | SRV4021-013 | Y |