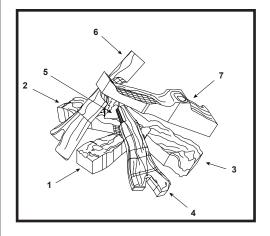

| -  | T  | UK     |
|----|----|--------|
| ſ  | 11 |        |
| T. | T. | - 65-6 |
| 18 | w  | 7.     |

**Stocked** 

| be ordered from an authorized dealer. |                    |                     | •           | at Depot |
|---------------------------------------|--------------------|---------------------|-------------|----------|
| ITEM                                  | DESCRIPTION        | COMMENTS            | PART NUMBER |          |
|                                       | Log Set Assembly   | No longer available | LOGS-PTO    |          |
| 1                                     | Log #1             |                     | SRV446-702  |          |
| 2                                     | Log #2             |                     | SRV446-702  |          |
| 3                                     | Log #3             |                     | SRV402-703  |          |
| 4                                     | Log #4             |                     | SRV402-701  |          |
| 5                                     | Log #5             |                     | SRV446-706  |          |
| 6                                     | Log #6             |                     | SRV446-705  |          |
| 7                                     | Log #7             | No longer available | SRV446-717  |          |
| 8                                     | Cover              | No longer available | 477-325A    |          |
| 9                                     | Burner Assembly NG | No longer available | 35323       |          |
| 10                                    | Thermocouple       | No longer available | 477-511     |          |
| 11                                    | Valve              | No longer available | 477-501     |          |
| 12                                    | Regulator          | No longer available | 441-500     |          |