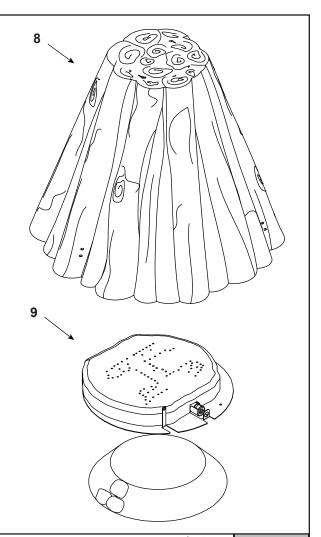

| -  | T  | UK     |
|----|----|--------|
| ſ  | 11 |        |
| T. | T. | - 65-6 |
| 18 | w  | 7.     |

**Stocked** 

| be ordered from an authorized dealer. |                    |                     | •           | at Depot |
|---------------------------------------|--------------------|---------------------|-------------|----------|
| ITEM                                  | DESCRIPTION        | COMMENTS            | PART NUMBER |          |
|                                       | Log Set Assembly   | No longer available | LOGS-PTO    |          |
| 1                                     | Log #1             |                     | SRV446-702  |          |
| 2                                     | Log #2             |                     | SRV446-702  |          |
| 3                                     | Log #3             |                     | SRV402-703  |          |
| 4                                     | Log #4             |                     | SRV402-701  |          |
| 5                                     | Log #5             |                     | SRV446-706  |          |
| 6                                     | Log #6             |                     | SRV446-705  |          |
| 7                                     | Log #7             | No longer available | SRV446-717  |          |
| 8                                     | Cover              | No longer available | 477-325A    |          |
| 9                                     | Burner Assembly NG | No longer available | 35323       |          |
| 10                                    | Thermocouple       | No longer available | 477-511     |          |
| 11                                    | Valve              | No longer available | 477-501     |          |
| 12                                    | Regulator          | No longer available | 441-500     |          |