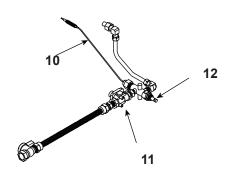

| -  | T  | UK     |
|----|----|--------|
| ſ  | 11 |        |
| T. | T. | - 65-6 |
| 18 | w  | 7.     |

**Stocked** 

| be ordered from an authorized dealer. |                    |                     | •           | at Depot |
|---------------------------------------|--------------------|---------------------|-------------|----------|
| ITEM                                  | DESCRIPTION        | COMMENTS            | PART NUMBER |          |
|                                       | Log Set Assembly   | No longer available | LOGS-PTO    |          |
| 1                                     | Log #1             |                     | SRV446-702  |          |
| 2                                     | Log #2             |                     | SRV446-702  |          |
| 3                                     | Log #3             |                     | SRV402-703  |          |
| 4                                     | Log #4             |                     | SRV402-701  |          |
| 5                                     | Log #5             |                     | SRV446-706  |          |
| 6                                     | Log #6             |                     | SRV446-705  |          |
| 7                                     | Log #7             | No longer available | SRV446-717  |          |
| 8                                     | Cover              | No longer available | 477-325A    |          |
| 9                                     | Burner Assembly NG | No longer available | 35323       |          |
| 10                                    | Thermocouple       | No longer available | 477-511     |          |
| 11                                    | Valve              | No longer available | 477-501     |          |
| 12                                    | Regulator          | No longer available | 441-500     |          |