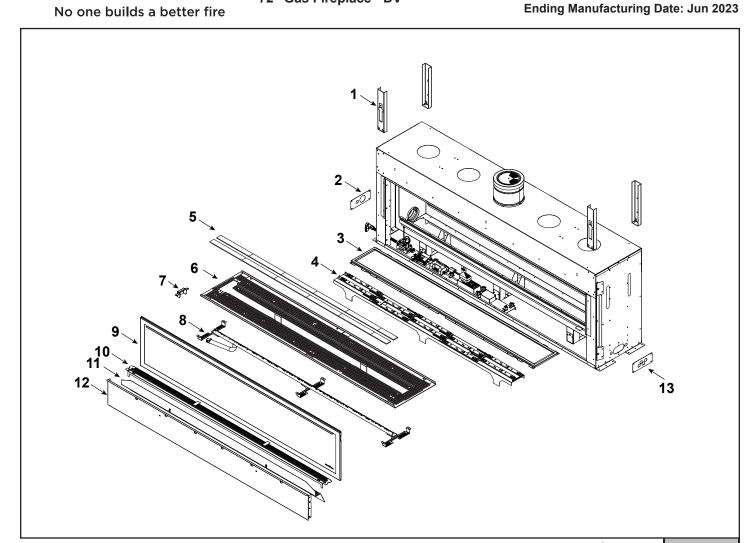

|--|--|

Stocked at Depot

|      |                                 |           |             | ut Dopot |
|------|---------------------------------|-----------|-------------|----------|
| ITEM | DESCRIPTION                     | COMMENTS  | PART NUMBER |          |
| 1    | Standoff, Top                   | Qty 4 req | 2300-283    |          |
| 2    | Plate, Cover, Gas               |           | 2310-158    |          |
| 3    | Bottom glass                    |           | 2331-018    |          |
| 4    | Light Tray Assembly             |           | 2336-014    |          |
| 5    | Glass Assembly, Burner          |           | 2336-017    |          |
| 6    | Glass and Rock Tray Assembly    |           | 2336-059    |          |
| 7    | Shield, Pilot                   |           | 2310-139    |          |
| 8    | Burner Assembly                 |           | SRV2336-007 | Υ        |
| 9    | Glass Assembly                  |           | GLA2336-019 |          |
| 10   | Transitions Rock Tray, Assembly |           | SRV2336-027 |          |
| 11   | Light Tray Assembly, Transition |           | 2336-013    |          |
| 12   | Panel, Bottom                   |           | 2336-111    |          |
| 13   | Plate, Cover, Electrical        |           | 2310-144    |          |

Additional service part numbers on following page.

No one builds a better fire

**Beginning Manufacturing Date: April 2015 Ending Manufacturing Date: Jun 2023** 

IMPORTANT: THIS IS DATED INFORMATION. Parts must be ordered from a dealer or distributor. Hearth and Home Technologies does not sell directly to consumers. Provide model number and serial number when requesting service parts from your dealer or distributor.