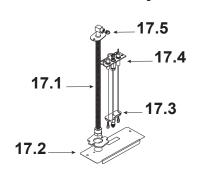

**Stocked** 

|      |                                 |          |             | _ at Depot |
|------|---------------------------------|----------|-------------|------------|
| ITEM | DESCRIPTION                     | COMMENTS | PART NUMBER |            |
| LE   | D Light Components  14  15      | 15       | 16          |            |
| 14   | LED Lightbar Connection         |          | 2300-753    |            |
| 15   | LED Board                       |          | 2310-062    | Υ          |
| 16   | On/Off Switch, 3 Switches (LED) |          | 2155-204    | Υ          |
| #17  | Pilot Assembly #18 Valve Assem  | bly      |             | _          |

| 17.1 | Bulkhead W/Flex tube            |                 | SRV2166-119 | Υ |
|------|---------------------------------|-----------------|-------------|---|
| 17.2 | Plate Flex and Pilot            |                 | 2300-163    |   |
| 17.3 | 3-Hole Grommet                  |                 | SRV2118-420 |   |
| 17.4 | Pilot Assembly, NG              |                 | 2406-012    | Υ |
| 17.4 | Pilot Assembly, Propane         |                 | 2090-013    | Υ |
| 17.5 | Orifice, NG #26C                |                 | 582-826     | Υ |
| 17.5 | Orifice, Propane #45C           |                 | SRV582-845  | Υ |
| 18.1 | Flex Ball Valve Assembly        |                 | 302-323     | Υ |
| 18.2 | Valve, NG                       |                 | SRV2166-302 | Υ |
| 10.2 | Valve, Propane                  |                 | 2166-303    | Υ |
| 18.3 | Elbow                           | Qty 2 req       | SRV4021-045 |   |
| 18.4 | Transformer, 6 Volt Wall        |                 | SRV2326-131 | Υ |
| 18.5 | Junction Box                    |                 | SRV4021-013 | Υ |
| 18.6 | LED 12V Power Supply            |                 | 2273-308    | Υ |
| 18.7 | Limit Switch                    | Powervent       | 2310-202    | Υ |
| 10.7 |                                 | Heat Management | 2310-204    | Υ |
|      | Limit Switch Mounting Bracket   |                 | SRV2329-136 |   |
| 18.8 | AUX RC300                       |                 | SRV2166-335 | Υ |
| 18.9 | 8K1-PVI (Power Vent IPI Module) |                 | 2196-150    | Υ |