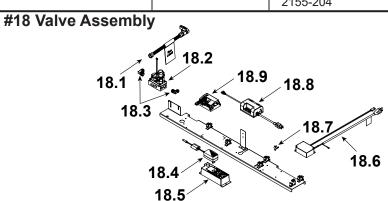

**Stocked** 

|      |                                 |          |             | _ at Depot |
|------|---------------------------------|----------|-------------|------------|
| ITEM | DESCRIPTION                     | COMMENTS | PART NUMBER |            |
| LE   | D Light Components  14  15      | 15       | 16          |            |
| 14   | LED Lightbar Connection         |          | 2300-753    |            |
| 15   | LED Board                       |          | 2310-062    | Υ          |
| 16   | On/Off Switch, 3 Switches (LED) |          | 2155-204    | Υ          |
| #17  | Pilot Assembly #18 Valve Assem  | bly      |             | _          |

| 17.1 | Bulkhead W/Flex tube            |                 | SRV2166-119 | Υ |
|------|---------------------------------|-----------------|-------------|---|
| 17.2 | Plate Flex and Pilot            |                 | 2300-163    |   |
| 17.3 | 3-Hole Grommet                  |                 | SRV2118-420 |   |
| 17.4 | Pilot Assembly, NG              |                 | 2406-012    | Υ |
| 17.4 | Pilot Assembly, Propane         |                 | 2090-013    | Υ |
| 17.5 | Orifice, NG #26C                |                 | 582-826     | Υ |
| 17.5 | Orifice, Propane #45C           |                 | SRV582-845  | Υ |
| 18.1 | Flex Ball Valve Assembly        |                 | 302-323     | Υ |
| 18.2 | Valve, NG                       |                 | SRV2166-302 | Υ |
| 10.2 | Valve, Propane                  |                 | 2166-303    | Υ |
| 18.3 | Elbow                           | Qty 2 req       | SRV4021-045 |   |
| 18.4 | Transformer, 6 Volt Wall        |                 | SRV2326-131 | Υ |
| 18.5 | Junction Box                    |                 | SRV4021-013 | Υ |
| 18.6 | LED 12V Power Supply            |                 | 2273-308    | Υ |
| 18.7 | Limit Switch                    | Powervent       | 2310-202    | Υ |
| 10.7 |                                 | Heat Management | 2310-204    | Υ |
|      | Limit Switch Mounting Bracket   |                 | SRV2329-136 |   |
| 18.8 | AUX RC300                       |                 | SRV2166-335 | Υ |
| 18.9 | 8K1-PVI (Power Vent IPI Module) |                 | 2196-150    | Υ |