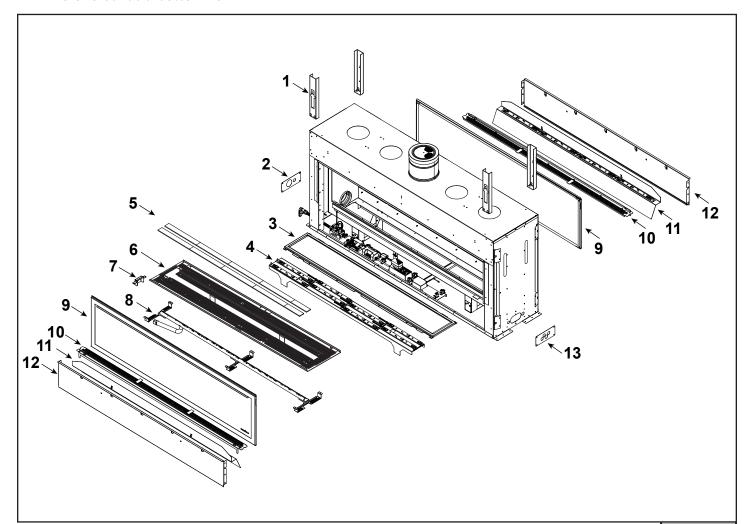

| 1 |
|---|
|---|

**Stocked** at Depot

| ITEM | DESCRIPTION                     | COMMENTS  | PART NUMBER | · |
|------|---------------------------------|-----------|-------------|---|
| 1    | Standoff, Top                   | Qty 4 req | 2300-283    |   |
| 2    | Plate, Cover, Gas               |           | SRV2310-158 |   |
| 3    | Bottom glass                    |           | 2321-018    |   |
| 4    | Light Tray Assembly             |           | SRV2329-014 |   |
| 5    | Glass Assembly, Burner          |           | 2329-017    |   |
| 6    | Glass and Rock Tray Assembly    |           | SRV2329-059 |   |
| 7    | Shield, Pilot                   |           | 2310-139    |   |
| 8    | Burner Assembly                 |           | SRV2329-007 | Υ |
| 9    | Glass Assembly                  | Qty 2 req | GLA2329-019 |   |
| 10   | Transitions Rock Tray, Assembly | Qty 2 req | SRV2329-027 |   |
| 11   | Light Tray Assembly, Transition | Qty 2 req | SRV2329-013 |   |
| 12   | Panel, Bottom                   | Qty 2 req | SRV2329-111 |   |
| 13   | Plate, Cover, Electrical        |           | SRV2310-144 |   |