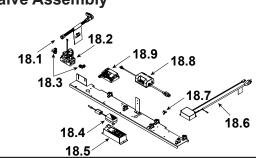

|      |                                 |                 | 10.5      |             |   |
|------|---------------------------------|-----------------|-----------|-------------|---|
| 17.1 | Bulkhead W/Flex tube            |                 |           | SRV2166-119 | Υ |
| 17.2 | Plate Flex and Pilot            |                 |           | 2300-163    |   |
| 17.3 | 3-Hole Grommet                  |                 |           | SRV2118-420 |   |
| 17.4 | Pilot Assembly, NG              |                 |           | 2406-012    | Υ |
| 17.4 | Pilot Assembly, Propane         |                 |           | 2090-013    | Υ |
| 17.5 | Orifice, NG #30C                |                 |           | 582-830     | Υ |
| 17.5 | Orifice, Propane #47C           |                 |           | 582-847     | Υ |
| 18.1 | Flex Ball Valve Assembly        |                 |           | 302-323     | Υ |
| 10.0 | Valve, NG                       |                 |           | SRV2166-302 | Υ |
| 18.2 | Valve, Propane                  |                 |           | 2166-303    | Υ |
| 18.3 | Elbow                           |                 | Qty 2 req | SRV4021-045 |   |
| 18.4 | Transformer, 6 Volt Wall        |                 |           | SRV2326-131 | Υ |
| 18.5 | Junction Box                    |                 |           | SRV4021-013 | Υ |
| 18.6 | LED 12V Power Supply            |                 |           | 2273-308    | Υ |
| 18.7 | Limit Switch                    | Powervent       | 2310-202  | Υ           |   |
| 18.7 |                                 | Heat Management | 2310-204  | Υ           |   |
|      | Limit Switch Mounting Bracket   |                 |           | SRV2329-136 |   |
| 18.8 | AUX RC300                       |                 |           | SRV2166-335 | Υ |
| 18.9 | 8K1-PVI (Power Vent IPI Module) |                 |           | 2196-150    | Υ |