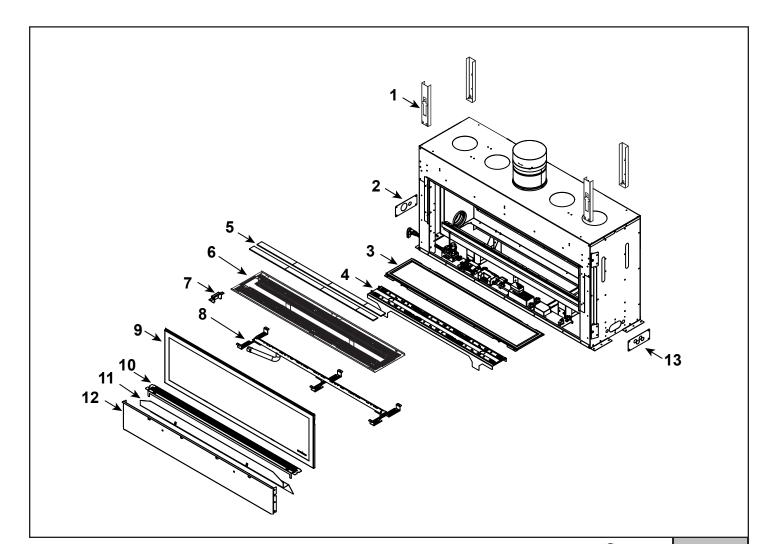

|      | <del>-</del>                    |           |             | i al Depol |
|------|---------------------------------|-----------|-------------|------------|
| ITEM | DESCRIPTION                     | COMMENTS  | PART NUMBER |            |
| 1    | Standoff, Top                   | Qty 4 req | 2604-283    |            |
| 2    | Plate, Cover, Gas               |           | SRV2310-158 |            |
| 3    | Bottom glass                    |           | 2300-018    |            |
| 4    | Light Tray Assembly             |           | SRV2310-014 |            |
| 5    | Glass Assembly, Burner          |           | 2310-017    |            |
| 6    | Glass and Rock Tray Assembly    |           | SRV2310-059 |            |
| 7    | Shield, Pilot                   |           | 2310-139    |            |
| 8    | Burner Assembly                 |           | SRV2310-007 | Υ          |
| 9    | Glass Assembly                  |           | GLA2310-019 |            |
| 10   | Transitions Rock Tray, Assembly |           | SRV2310-027 |            |
| 11   | Light Tray Assembly, Transition |           | SRV2310-013 |            |

Additional service part numbers on following page.

Plate, Cover, Electrical

Panel, Bottom

12

13

No one builds a better fire

Beginning Manufacturing Date: April 2015

**Ending Manufacturing Date: Jun 2023** 