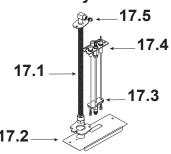

**Stocked** at Depot

| ITEM | DESCRIPTION                     |    | COMMENTS   | PART NUMBER |   |
|------|---------------------------------|----|------------|-------------|---|
| LE   | D Light Components  14  15      | 14 | 15         | 16          |   |
| 14   | LED Lightbar Connection         |    |            | 2300-753    |   |
| 15   | LED Board                       |    |            | 2310-062    | Υ |
| 16   | On/Off Switch, 3 Switches (LED) |    |            | 2155-204    | Υ |
| #17  | #17 Pilot Assembly              |    | e Assembly |             |   |

|      |                                 |                 | 10.5      |             |   |
|------|---------------------------------|-----------------|-----------|-------------|---|
| 17.1 | Bulkhead W/Flex tube            |                 |           | SRV2166-119 | Υ |
| 17.2 | Plate Flex and Pilot            |                 |           | 2300-163    |   |
| 17.3 | 3-Hole Grommet                  |                 |           | SRV2118-420 |   |
| 17.4 | Pilot Assembly, NG              |                 |           | 2406-012    | Υ |
| 17.4 | Pilot Assembly, Propane         |                 |           | 2090-013    | Υ |
| 17.5 | Orifice, NG #30C                |                 |           | 582-830     | Υ |
| 17.5 | Orifice, Propane #47C           |                 |           | 582-847     | Υ |
| 18.1 | Flex Ball Valve Assembly        |                 |           | 302-323     | Υ |
| 10.0 | Valve, NG                       |                 |           | SRV2166-302 | Υ |
| 18.2 | Valve, Propane                  |                 |           | 2166-303    | Υ |
| 18.3 | Elbow                           |                 | Qty 2 req | SRV4021-045 |   |
| 18.4 | Transformer, 6 Volt Wall        |                 |           | SRV2326-131 | Υ |
| 18.5 | Junction Box                    |                 |           | SRV4021-013 | Υ |
| 18.6 | LED 12V Power Supply            |                 |           | 2273-308    | Υ |
| 18.7 | Limit Switch                    | Powervent       | 2310-202  | Υ           |   |
| 18.7 |                                 | Heat Management | 2310-204  | Υ           |   |
|      | Limit Switch Mounting Bracket   |                 |           | SRV2329-136 |   |
| 18.8 | AUX RC300                       |                 |           | SRV2166-335 | Υ |
| 18.9 | 8K1-PVI (Power Vent IPI Module) |                 |           | 2196-150    | Υ |