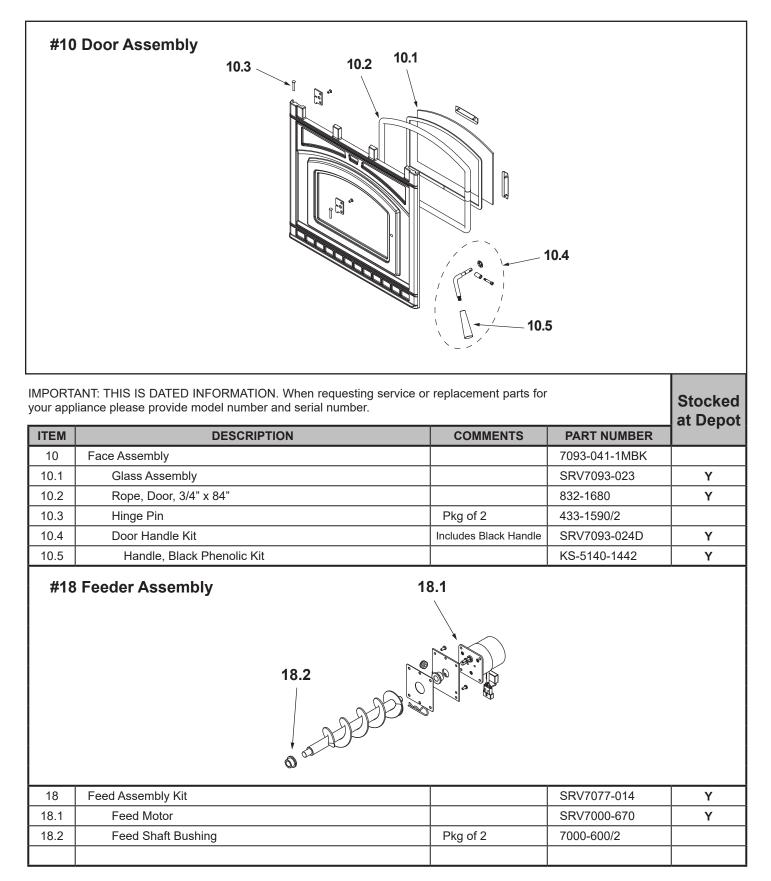

|        |                                          |                |                     | at Depot |
|--------|------------------------------------------|----------------|---------------------|----------|
| ITEM   | DESCRIPTION                              | COMMENTS       | PART NUMBER         |          |
| 1      | Digital Control                          | Includes cable | SRV7093-036         | Y        |
| 2      | Hopper Lid Assembly                      |                | SRV7093-019-1       |          |
| 3      | Side Curtain, Left Hand                  |                | SRV7093-154         |          |
| 4      | Cast Top                                 |                | 7093-201MBK         |          |
| 5      | Cast Side Assembly, Left Hand            | PPC90          | 7093-046-1MBK       |          |
|        |                                          | TSC90          | 7093-046-3MBK       |          |
| 6      | Exhaust Combustion Blower                |                | 812-4400            | Y        |
|        | Gasket, Between Blower Housing and Motor |                | 812-4710            | Y        |
|        | Gasket, Between Blower Housing and Stove |                | SRV240-0812         | Y        |
| 7      | Snap Disc Manual Reset                   |                | SRV230-0080         | Y        |
| 8      | Igniter Kit                              |                | SRV7000-660         |          |
| 9      | Igniter Chamber Kit                      |                | SRV7077-110         |          |
| 10     | Face Assembly                            |                | See following Pages |          |
| 11     | Firepot                                  |                | SRV7077-003         |          |
| 12     | Baffle Kit                               |                | SRV7077-006         |          |
| 13     | Cast Side Assembly, Right Hand           | PPC90          | 7093-045-1MBK       |          |
|        |                                          | TSC90          | 7093-045-3MBK       |          |
| 14     | Convection Blower                        |                | KS-5020-1052        |          |
|        | Convection Blower Brakcet                |                | SRV7081-210         |          |
|        | Convection Blower Gasket                 |                | SRV7081-195         |          |
| 15     | Control Board**                          |                | SRV7093-051         | Y        |
|        | Wire Harness                             |                | SRV7093-184         | Y        |
| 16     | Side Curtain, Right Hand                 |                | SRV7093-153         |          |
| 17     | Vacuum Switch                            |                | SRV7000-531         | Y        |
| 18     | Feed Assembly Kit                        |                | See following Pages |          |
| 19<br> | Hopper Switch                            |                | SRV7000-612         | Y        |
|        | Ambiant Probe                            |                | SRV7000-668         |          |
|        |                                          |                |                     |          |
|        | Ash Bucket Assembly                      | Pkg of 2       | SRV7093-034         |          |
|        | Component Pack                           |                | SRV7093-028-1       |          |
|        | Exhaust Probe                            |                | SRV7000-669         |          |
|        | Hose, Barb Assembly                      |                | SRV229-0920         |          |
|        | Hose, Vacuum, 5/32 Id                    | 3 Ft           | SRV240-0450         | Y        |
|        | Wire Clip                                | Pkg of 10      | 7000-400/10         | Y        |
|        | Wire Harness                             |                | SRV7093-184         |          |
|        | Wire Harness Thermostat Block            |                | SRV7080-152         |          |
|        |                                          |                |                     |          |