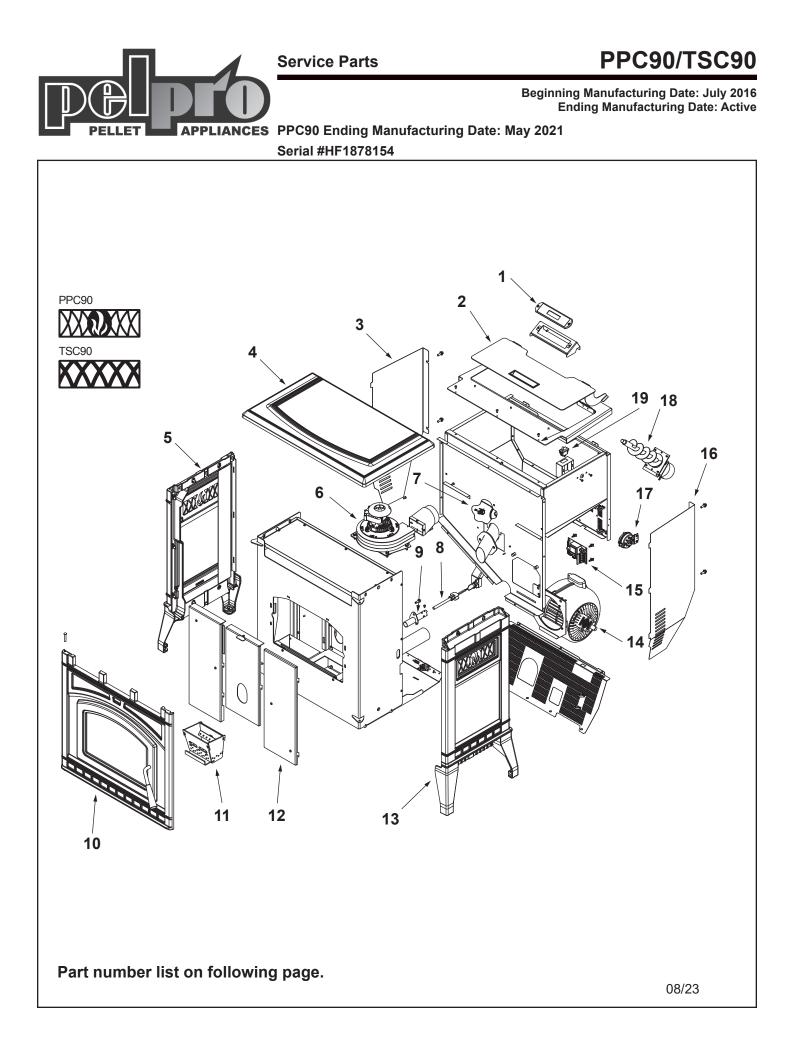

**Service Parts** 

PPC90/TSC90

Stocked

**Pellet Stove** 

Beginning Manufacturing Date: July 2016 Ending Manufacturing Date: Active

| IMPORTANT: THIS IS DATED INFORMATION. When requesting service or replacement parts for |  |  |  |  |  |
|----------------------------------------------------------------------------------------|--|--|--|--|--|
| your appliance please provide model number and serial number.                          |  |  |  |  |  |

|        |                                          |                |                     | at Depot |
|--------|------------------------------------------|----------------|---------------------|----------|
| ITEM   | DESCRIPTION                              | COMMENTS       | PART NUMBER         |          |
| 1      | Digital Control                          | Includes cable | SRV7093-036         | Y        |
| 2      | Hopper Lid Assembly                      |                | SRV7093-019-1       |          |
| 3      | Side Curtain, Left Hand                  |                | SRV7093-154         |          |
| 4      | Cast Top                                 |                | 7093-201MBK         |          |
| 5      | Cast Side Assembly, Left Hand            | PPC90          | 7093-046-1MBK       |          |
|        |                                          | TSC90          | 7093-046-3MBK       |          |
| 6      | Exhaust Combustion Blower                |                | 812-4400            | Y        |
|        | Gasket, Between Blower Housing and Motor |                | 812-4710            | Y        |
|        | Gasket, Between Blower Housing and Stove |                | SRV240-0812         | Y        |
| 7      | Snap Disc Manual Reset                   |                | SRV230-0080         | Y        |
| 8      | Igniter Kit                              |                | SRV7000-660         |          |
| 9      | Igniter Chamber Kit                      |                | SRV7077-110         |          |
| 10     | Face Assembly                            |                | See following Pages |          |
| 11     | Firepot                                  |                | SRV7077-003         |          |
| 12     | Baffle Kit                               |                | SRV7077-006         |          |
| 13     | Cast Side Assembly, Right Hand           | PPC90          | 7093-045-1MBK       |          |
|        |                                          | TSC90          | 7093-045-3MBK       |          |
| 14     | Convection Blower                        |                | KS-5020-1052        |          |
|        | Convection Blower Brakcet                |                | SRV7081-210         |          |
|        | Convection Blower Gasket                 |                | SRV7081-195         |          |
| 15     | Control Board**                          |                | SRV7093-051         | Y        |
|        | Wire Harness                             |                | SRV7093-184         | Y        |
| 16     | Side Curtain, Right Hand                 |                | SRV7093-153         |          |
| 17     | Vacuum Switch                            |                | SRV7000-531         | Y        |
| 18     | Feed Assembly Kit                        |                | See following Pages |          |
| 19<br> | Hopper Switch                            |                | SRV7000-612         | Y        |
|        | Ambiant Probe                            |                | SRV7000-668         |          |
|        |                                          |                |                     |          |
|        | Ash Bucket Assembly                      | Pkg of 2       | SRV7093-034         |          |
|        | Component Pack                           |                | SRV7093-028-1       |          |
|        | Exhaust Probe                            |                | SRV7000-669         |          |
|        | Hose, Barb Assembly                      |                | SRV229-0920         |          |
|        | Hose, Vacuum, 5/32 Id                    | 3 Ft           | SRV240-0450         | Y        |
|        | Wire Clip                                | Pkg of 10      | 7000-400/10         | Y        |
|        | Wire Harness                             |                | SRV7093-184         |          |
|        | Wire Harness Thermostat Block            |                | SRV7080-152         |          |
|        |                                          |                |                     |          |

\*\*Fuse for the control board can be sourced locally, not a warranty item. Specs are 250V, 5A fuse, 20mm long x 5mm dia.

See Following page for additional servcie parts

**Service Parts** 