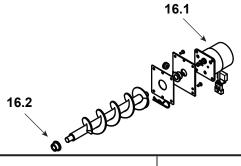

**#16 Feed Assembly Kit** 

| 16   | Feed Assembly Kit  |           | SRV7077-014 | Υ |
|------|--------------------|-----------|-------------|---|
| 16.1 | Feed Motor         |           | SRV7000-670 | Υ |
| 16.2 | Feed Shaft Bushing | Pkg of 2  | 7000-600/2  | Υ |
|      | Power Cord         |           | 812-1180    | Υ |
|      | Ambient Probe      |           | SRV7000-668 | Υ |
|      | Component Pack     |           | SRV8104-028 |   |
|      | Exhaust Probe      |           | SRV7000-669 | Υ |
|      | Wire Harness       |           | SRV7093-184 | Υ |
|      | Wire Clip          | Pkg of 10 | 7000-400/10 | Υ |