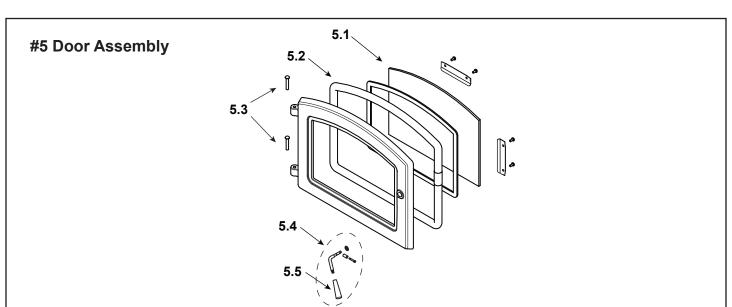

| be ordered from a dealer. |                              |          |              |          |
|---------------------------|------------------------------|----------|--------------|----------|
| ITEM                      | DESCRIPTION                  | COMMENTS | PART NUMBER  | at Depot |
| 5                         | Door Assembly                |          | SRV7086-021  | Υ        |
| 5.1                       | Glass Assembly               |          | SRV7081-173  |          |
| 5.2                       | Rope, Door, 3/4" x 84"       |          | 832-1680     |          |
| 5.3                       | Hinge Pins                   | Pkg of 2 | 433-1590/2   |          |
| 5.4                       | Threaded Handle Assembly Kit |          | SRV7093-024D | Y        |
| 5.5                       | Handle Black Phenolic Kit    |          | KS-5140-1442 | Υ        |