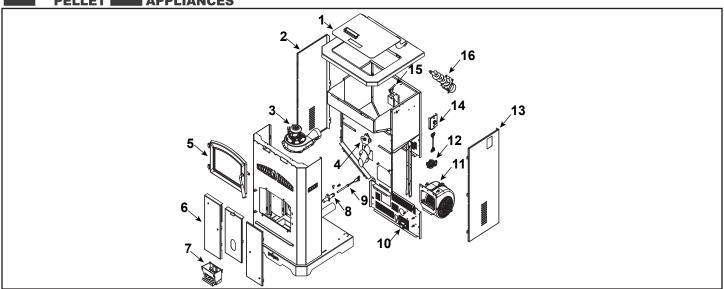

| be ordered from a dealer. |                                          |          | at Depot     |   |
|---------------------------|------------------------------------------|----------|--------------|---|
| ITEM                      | DESCRIPTION                              | COMMENTS | PART NUMBER  |   |
| 1                         | Hopper Lid Assembly                      |          | SRV7086-019  |   |
|                           | Hopper Extension                         |          | PPHE200      |   |
|                           | Handle, Hopper Lid                       |          | SRV200-0110  |   |
| 2                         | Side Curtain, Left Hand                  |          | SRV8104-154  | Y |
| 3                         | Exhaust Combustion Blower                |          | 812-4400     | Y |
|                           | Gasket, Between Blower Housing and Stove |          | SRV240-0812  | Y |
|                           | Gasket, Between Blower Housing and Motor |          | 812-4710     | Y |
| 4                         | Snap disc, Manual Reset                  |          | SRV230-0080  | Y |
| 5                         | Door Assembly                            |          | SRV7086-021  | Y |
| 6                         | Baffle Kit                               |          | SRV7077-006  |   |
| 7                         | Firepot                                  |          | SRV7077-003  | Y |
| 8                         | Igniter Chamber Kit                      |          | SRV7077-110  |   |
| 9                         | Igniter Kit                              |          | SRV7000-660  | Y |
| 10                        | Control Board**                          |          | SRV7104-051  | Y |
| 11                        | Convection Blower                        |          | KS-5020-1052 | Υ |
|                           | Convection Blower Gasket                 |          | SRV7081-195  |   |
|                           | Convection Blower Bracket                |          | SRV7081-210  |   |
| 12                        | Vacuum Switch                            |          | SRV7000-531  | Y |
|                           | Vacuum Hose, 5/32 ID                     | 3 Ft     | SRV240-0450  | Y |
|                           | Hose, Barb Assembly                      |          | SRV229-0920  |   |
| 13                        | Side Curtain, Right Hand                 |          | SRV8104-153  | Υ |
| 14                        | Dial Control                             |          | SRV7083-036  | Y |
|                           | Wire Harness, Dial Control               |          | SRV7000-667  | Υ |
| 15                        | Hopper Switch                            |          | SRV7000-612  | Υ |

<sup>\*\*</sup>Fuse for the control board can be sourced locally, not a warranty item. Specs are 250V, 5A fuse, 20mm long x 5mm dia.

Stocked

Beginning Manufacturing Date: Aug 2021 Ending Manufacturing Date: Active