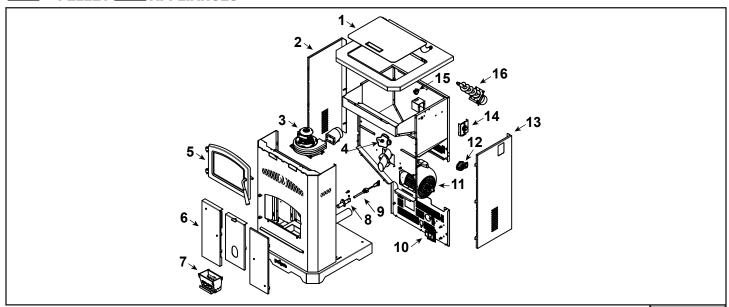

|--|

Stocked at Depot

| ITEM | DESCRIPTION                              | COMMENTS | PART NUMBER  | at Bopot |
|------|------------------------------------------|----------|--------------|----------|
| 1    | Hopper Lid Assembly                      |          | SRV7086-019  |          |
|      | Hopper Extension                         |          | PPHE200      |          |
|      | Handle, Hopper Lid                       |          | SRV200-0110  |          |
| 2    | Side Curtain, Left Hand                  |          | SRV7086-154  |          |
| 3    | Exhaust Combustion Blower                |          | 812-4400     | Y        |
|      | Gasket, Between Blower Housing and Stove |          | SRV240-0812  | Y        |
|      | Gasket, Between Blower Housing and Motor |          | 812-4710     | Y        |
| 4    | Snap disc, Manual Reset                  |          | SRV230-0080  | Y        |
| 5    | Door Assembly                            |          | SRV7086-021  | Y        |
| 6    | Baffle Kit                               |          | SRV7077-006  |          |
| 7    | Firepot                                  |          | SRV7077-003  | Y        |
| 8    | Igniter Chamber Kit                      |          | SRV7077-110  |          |
| 9    | Igniter Kit                              |          | SRV7000-660  | Y        |
| 10   | Control Board                            |          | SRV7077-051  | Y        |
| 11   | Convection Blower                        |          | KS-5020-1052 | Y        |
|      | Convection Blower Gasket                 |          | SRV7081-195  |          |
|      | Convection Blower Bracket                |          | SRV7081-210  |          |
| 12   | Vacuum Switch                            |          | SRV7000-531  | Y        |
|      | Vacuum Hose, 5/32 ID                     | 3 Ft     | SRV240-0450  | Y        |
|      | Hose Barb Assemiby                       |          | SRV229-0920  |          |
| 13   | Side Curtain, Right Hand                 |          | SRV7086-153  | Y        |
| 14   | Dial Control                             |          | SRV7083-036  | Υ        |
|      | Wire Harness, Dial Control               |          | SRV7000-667  | Y        |
| 15   | Hopper Switch                            |          | SRV7000-612  | Y        |