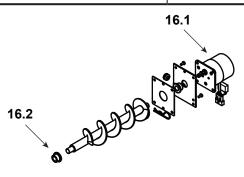

**#16 Feed Assembly Kit** 

| 16   | Feed Assembly Kit  |                     | SRV7077-014 | Υ |
|------|--------------------|---------------------|-------------|---|
| 16.1 | Feed Motor         |                     | SRV7000-670 | Υ |
| 16.2 | Feed Shaft Bushing | Pkg of 2            | 7000-600/2  | Υ |
|      | Component Pack     | No longer available | SRV7086-028 |   |
|      | Power Cord         |                     | 812-1180    | Υ |
|      | Ambient Probe      |                     | SRV7000-668 | Υ |
|      | Exhaust Probe      |                     | SRV7000-669 | Y |
|      | Wire Harness       |                     | SRV7093-184 | Υ |
|      | Wire Clip          | Pkg of 10           | 7000-400/10 | Υ |