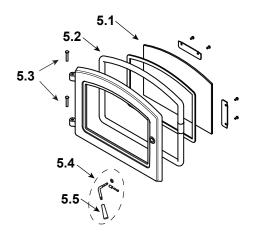

## **#5 Door Assembly**

IMPORTANT: THIS IS DATED INFORMATION. When requesting service or replacement parts for your appliance please provide model number and serial number. All parts listed in this manual must be ordered from a dealer.

|             | Stocked at Depot |
|-------------|------------------|
| PART NUMBER |                  |
| SRV7086-021 | Y                |

|      |                              |          |              | I UL DOPOL |
|------|------------------------------|----------|--------------|------------|
| ITEM | DESCRIPTION                  | COMMENTS | PART NUMBER  |            |
| 5    | Door Assembly                |          | SRV7086-021  | Υ          |
| 5.1  | Glass Assembly               |          | SRV7081-173  |            |
| 5.2  | Rope, Door, 3/4" x 84"       |          | 832-1680     |            |
| 5.3  | Hinge Pins                   | Pkg of 2 | 433-1590/2   |            |
| 5.4  | Threaded Handle Assembly Kit |          | SRV7093-024D | Υ          |
| 5.5  | Handle Black Phenolic Kit    |          | KS-5140-1442 | Y          |