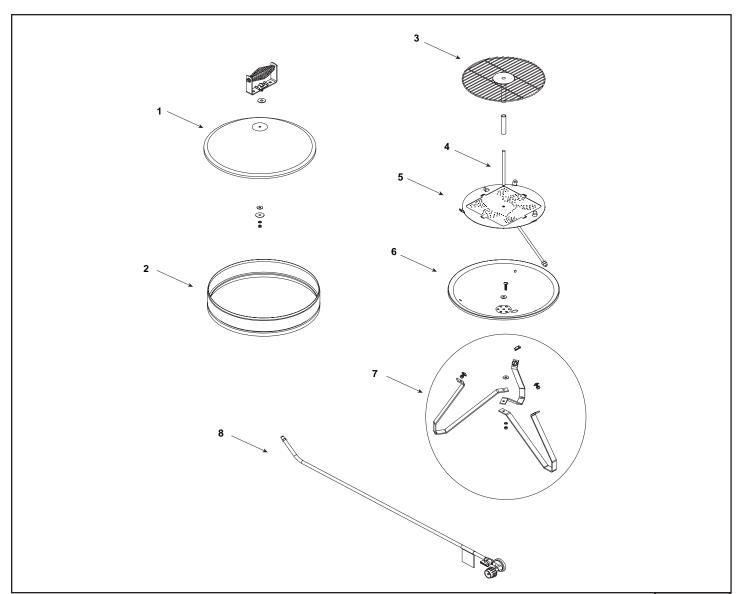

| be ordered from an authorized dealer. |                                 |                     |             | at Depot |
|---------------------------------------|---------------------------------|---------------------|-------------|----------|
| ITEM                                  | DESCRIPTION                     | COMMENTS            | PART NUMBER |          |
|                                       | Log Set Assembly                |                     | 32755       | N        |
| 1                                     | Firepit Top Assembly            |                     | 32547       | N        |
| 2                                     | Wind ring                       | No longer available | 32753       | N        |
| 3                                     | Grille Assembly                 |                     | SRV803-100A | N        |
| 4                                     | Center Rod                      | No longer available | 803-801     | N        |
| 5                                     | Burner                          | No longer available | 32552       | N        |
| 6                                     | Firepit Bottom                  | No longer available | 32545       | N        |
| 7                                     | Legs                            | No longer available | 32752       | N        |
| 8                                     | Regulator, Valve, Hose Assembly |                     | 4004-014    | Υ        |
|                                       | Burner Orifice (#29B)NG         |                     | 803-804     | Υ        |
|                                       | Burner Orifice (# 44B) LP       |                     | 32562       | Υ        |