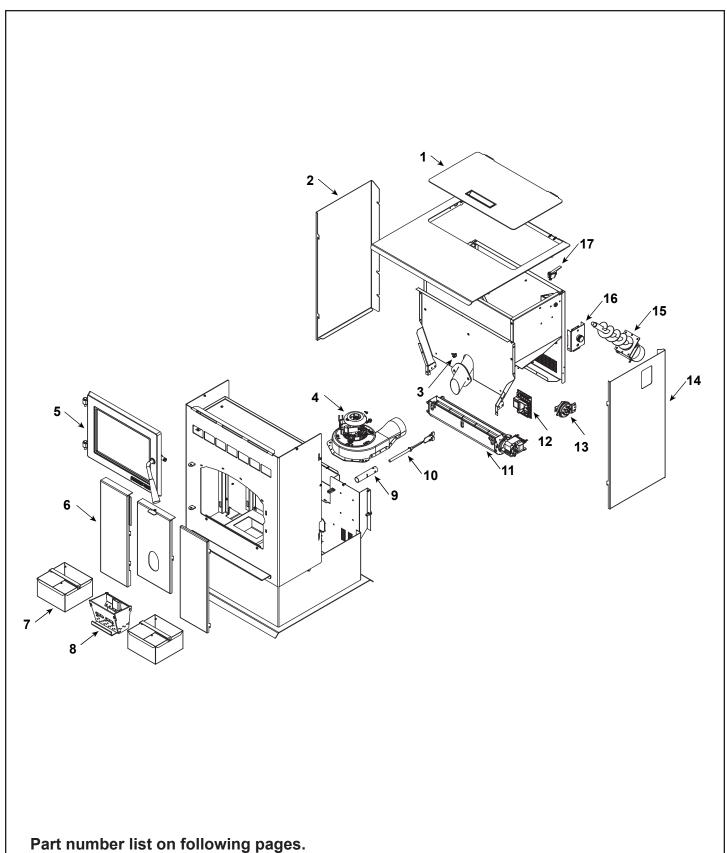

## #5 Door Assembly

Hopper Lid Assembly

Snap disc, Manual Reset

**Exhaust Combustion Blower** 

Gasket, Between Blower Housing and Stove

Gasket, Between Blower Housing and Motor

Handle, Hopper Lid
Side Curtain, Left Hand

**ITEM** 

1

3

4

**COMMENTS** 

| 5   | Door Assembly                |          | SRV8105-021  | Υ |
|-----|------------------------------|----------|--------------|---|
| 5.1 | Rope, Door, 3/4" x 84"       |          | 832-1680     | Υ |
| 5.2 | Glass Assembly               |          | SRV8105-173  | Υ |
| 5.3 | Hinge Pins                   | Pkg of 2 | 433-1590/2   | Υ |
| 5.4 | Threaded Handle Assembly Kit |          | SRV7093-024D | Y |
| 5.5 | Handle Black Phenolic Kit    |          | KS-5140-1442 | Y |
| 6   | Baffle Kit                   |          | SRV7079-006  |   |
| 7   | Ashpans                      | Pkg of 2 | SRV8106-034  |   |
| 8   | Firepot                      |          | SRV7077-003  | Y |
| 9   | Igniter Chamber Kit          |          | SRV7077-110  |   |
| 10  | Igniter Kit                  |          | SRV7000-660  | Y |
| 11  | Convection Blower            |          | SRV7000-659  | Y |
|     | Bearing Assembly             |          | SRV7000-820  |   |
| 12  | Control Board**              |          | SRV8106-051  | Υ |
| 13  | Vacuum Switch                |          | SRV7000-531  | Υ |
|     | Vacuum Hose, 5/32 ID         | 3 Ft     | SRV240-0450  | Υ |
|     | Hose, Barb Assembly          |          | SRV229-0920  |   |
| 14  | Side Curtain, Right Hand     |          | SRV7083-153  | Υ |