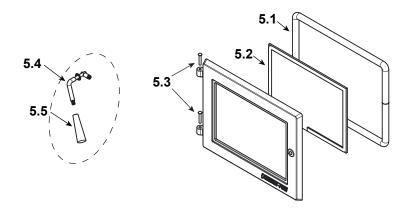

**ITEM** 

1

3

4

**COMMENTS** 

| 5   | Door Assembly                |          | SRV8105-021  | Υ |
|-----|------------------------------|----------|--------------|---|
| 5.1 | Rope, Door, 3/4" x 84"       |          | 832-1680     | Υ |
| 5.2 | Glass Assembly               |          | SRV8105-173  | Υ |
| 5.3 | Hinge Pins                   | Pkg of 2 | 433-1590/2   | Υ |
| 5.4 | Threaded Handle Assembly Kit |          | SRV7093-024D | Y |
| 5.5 | Handle Black Phenolic Kit    |          | KS-5140-1442 | Y |
| 6   | Baffle Kit                   |          | SRV7079-006  |   |
| 7   | Ashpans                      | Pkg of 2 | SRV8106-034  |   |
| 8   | Firepot                      |          | SRV7077-003  | Y |
| 9   | Igniter Chamber Kit          |          | SRV7077-110  |   |
| 10  | Igniter Kit                  |          | SRV7000-660  | Y |
| 11  | Convection Blower            |          | SRV7000-659  | Y |
|     | Bearing Assembly             |          | SRV7000-820  |   |
| 12  | Control Board**              |          | SRV8106-051  | Υ |
| 13  | Vacuum Switch                |          | SRV7000-531  | Υ |
|     | Vacuum Hose, 5/32 ID         | 3 Ft     | SRV240-0450  | Υ |
|     | Hose, Barb Assembly          |          | SRV229-0920  |   |
| 14  | Side Curtain, Right Hand     |          | SRV7083-153  | Υ |