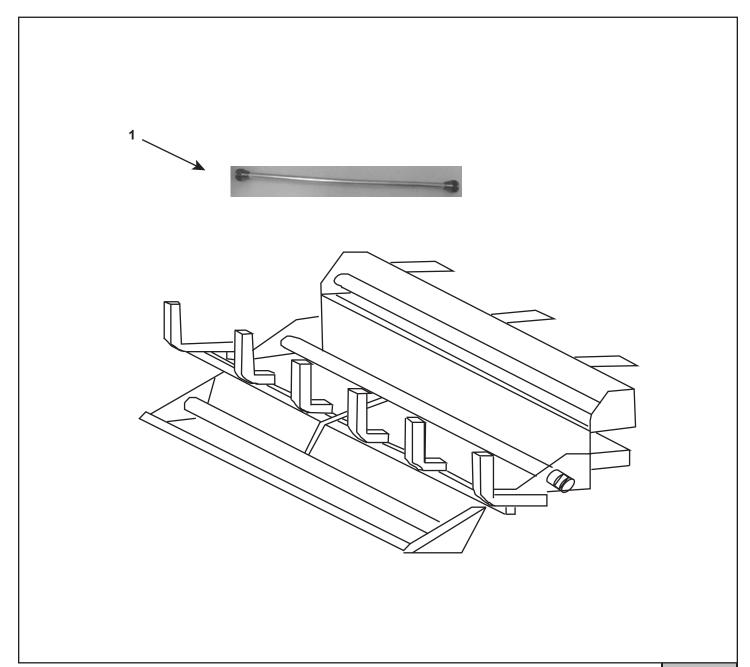

|--|

Stocked at Depot

| ITEM | DESCRIPTION               | COMMENTS  | PART NUMBER |  |
|------|---------------------------|-----------|-------------|--|
| 1    | Connector                 |           | FT-1-24     |  |
|      | Damper Stop Assembly      |           | SRV500-SC   |  |
|      | Lava Rock                 | Qty 2 req | SRVACC10    |  |
|      | Installation Instructions |           | 4004-324    |  |