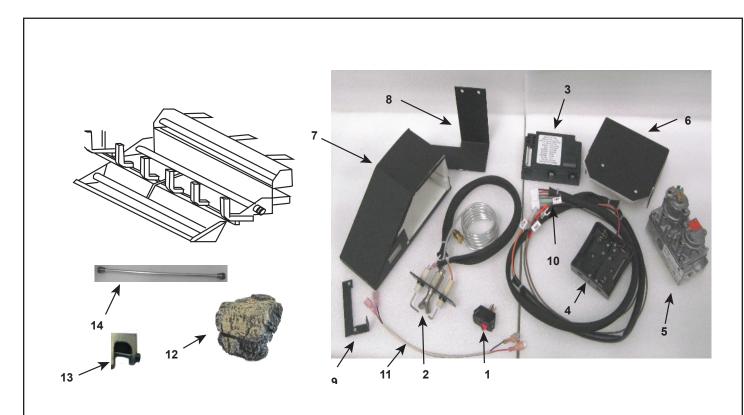

| Stocked at Depot |
|------------------|
| at Depot         |
|                  |

epot **ITEM DESCRIPTION COMMENTS PART NUMBER** Switch 01-1070 1 07-1024 Pilot - NG 2 Pilot - LP 07-1023 Control Module 3 SRV593-592 Υ 4 **Battery Holder** SRV593-594 Υ Valve - NG Υ SRV593-500 5 Valve - LP SRV593-501 Υ Valve Bracket MT-350-VC-SS 6 7 Control Box MT-350-CBA-SS 8 Control Box Mount MT-350-CBM-SS 9 Pilot Bracket MT-350-PB3-SS 10 Wire Harness SRV593-590 Υ 11 Wiring Harness, Switch 16-1615 12 **Battery Cover Log** H-0586A 13 Damper Stop Assembly SRV500-SC 14 Connector FT-1-24 Lava Rock SRVACC10 Installation Manual 4004-320