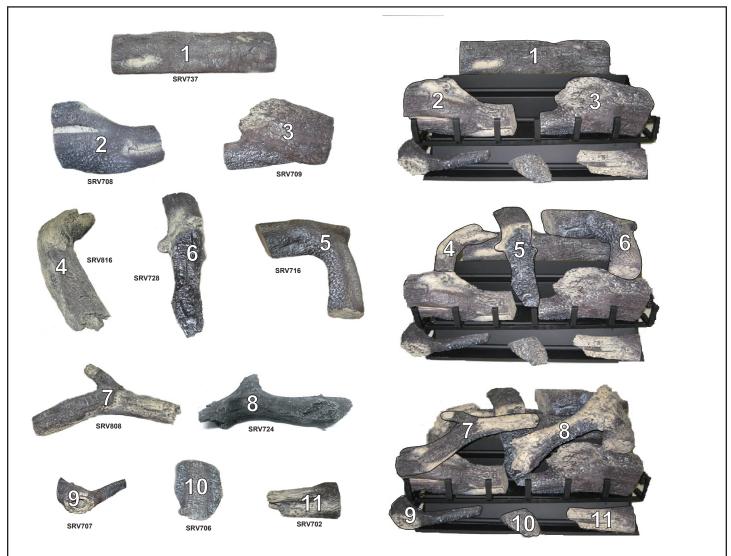

## Stocked at Depot

| ITEM | DESCRIPTION      | COMMENTS | PART NUMBER | шодорос |
|------|------------------|----------|-------------|---------|
|      | Log Set Assembly |          | GO324       |         |
| 1    | Log # 1          |          | SRV737      |         |
| 2    | Log # 2          |          | SRV708      |         |
| 3    | Log # 3          |          | SRV709      |         |
| 4    | Log # 4          |          | SRV728      |         |
| 5    | Log # 5          |          | SRV716      |         |
| 7    | Log # 6          |          | SRV816      |         |
| 7    | Log # 7          |          | SRV808      |         |
| 8    | Log # 8          |          | SRV724      |         |
| 9    | Log # 9          |          | SRV707      |         |
| 10   | Log # 10         |          | SRV706      |         |
| 11   | Log # 11         |          | SRV702      |         |