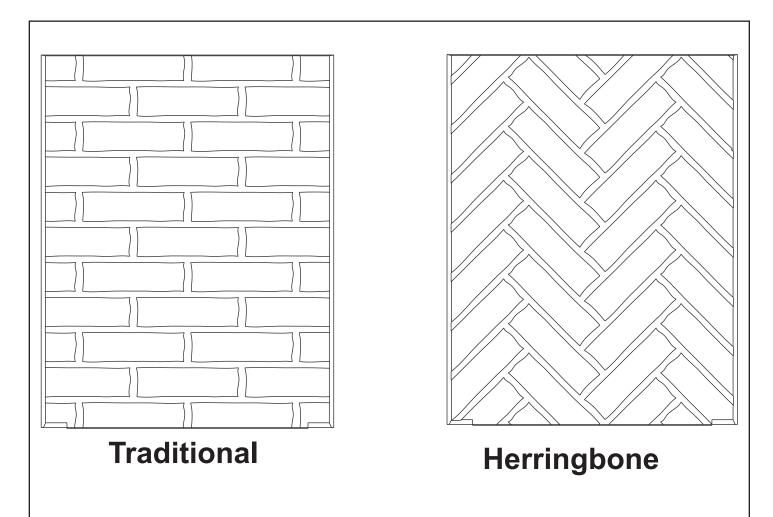

Stocked in Depot

| ITEM                   | DESCRIPTION                         | COMMENTS  | PART NUMBER |  |  |  |
|------------------------|-------------------------------------|-----------|-------------|--|--|--|
| Herringbone Refractory |                                     |           |             |  |  |  |
|                        | Brick Refractory - Back             |           | SRV4108-161 |  |  |  |
|                        | Brick Refractory - Hearth           |           | SRV4108-150 |  |  |  |
|                        | Brick Refractory - Left Side        |           | SRV4108-163 |  |  |  |
|                        | Brick Refractory - Right Side       |           | SRV4108-162 |  |  |  |
| Traditional Refractory |                                     |           |             |  |  |  |
|                        | Brick Refractory - Back             |           | SRV4108-151 |  |  |  |
|                        | Brick Refractory - Hearth           |           | SRV4108-150 |  |  |  |
|                        | Brick Refractory - Side (Left/Right | Qty 2 req | SRV4108-152 |  |  |  |
|                        | Owner's Manual                      |           | 4108-900    |  |  |  |
|                        | Installation Manual                 |           | 4108-901    |  |  |  |