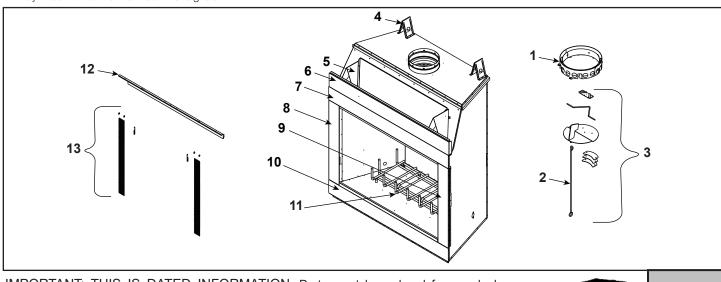

Stocked

| nodel number and serial number when requesting service parts from your dealer or distributor. |                                   |                 |               |   |
|-----------------------------------------------------------------------------------------------|-----------------------------------|-----------------|---------------|---|
| ITEM                                                                                          | DESCRIPTION                       | COMMENTS        | PART NUMBER   |   |
| 1                                                                                             | Starter Section Assembly          |                 | 22072B        | Y |
| 2                                                                                             | Damper Blade Assembly             |                 | SRV29964      |   |
| 3                                                                                             | Damper Control                    |                 | SRV20549      |   |
|                                                                                               | Damper Weight                     |                 | SRV19785      |   |
| 4                                                                                             | Rear Top Standoff                 | Qty 2 req       | 19228         |   |
| 5                                                                                             | Front Top Standoff                | Qty 2 req       | SRV11864      |   |
| 6                                                                                             | Upper Front                       |                 | SRV4013-207BK |   |
| 7                                                                                             | Top Front Face, Overlay           |                 | SRV4108-113   |   |
| 8/9                                                                                           | Right / Left Side Column, Overlay | Qty 2 req       | SRV4108-105   |   |
| 10                                                                                            | Bottom Front Face, Overlay        |                 | SRV4108-114   |   |
| 44                                                                                            | Grate                             | Painted Black   | GR38          | Y |
| 11                                                                                            |                                   | Stainless Steel | GR38SS        | Y |
| 12                                                                                            | Smoke Shield                      |                 | SRV4108-371   | Y |
| 13                                                                                            | Firescreen Assembly               | Qty 2 req       | SRV4108-301   | Y |
|                                                                                               | Firescreen Rod                    | Qty 2 req       | SRV4108-300   | Y |
|                                                                                               | Grate Retainer                    | Qty 2 req       | SRV4017-060   |   |
|                                                                                               | Nailing Flange                    | Qty 4 req       | SRV31190      |   |
|                                                                                               | Outside Air Kit                   |                 | AK22          |   |
|                                                                                               | Fastener Pack                     |                 | 13580         |   |
|                                                                                               | Outside Air Shield                |                 | SRV33271      | Y |
|                                                                                               | 4 in. Outside Air Inlet Ring      |                 | 25692         |   |
|                                                                                               | Screen Cover (top only)           |                 | SRV4108-115   |   |
|                                                                                               | Side Trim                         | Qty 2 req       | SRV4108-116   |   |
|                                                                                               | Strip Protector                   | Qty 2 req       | SRV18320      |   |

Additional service parts on following page.

**Service Parts** 