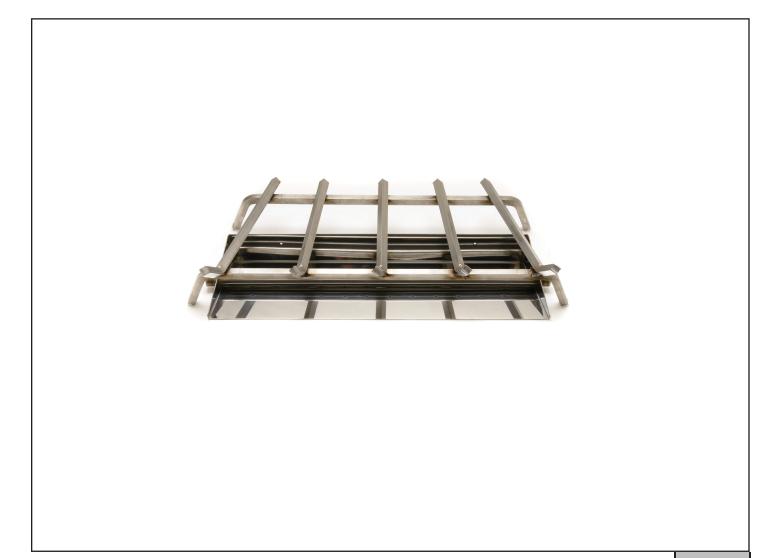

Stocked at Depot

| ITEM | DESCRIPTION                   | COMMENTS  | PART NUMBER  |  |
|------|-------------------------------|-----------|--------------|--|
|      | Burner Pan Assembly           |           | BPS-700-18SS |  |
|      | Grate                         |           | GR-112-20S   |  |
|      | Connector Tube                |           | FT-1-18      |  |
|      | End Cap                       |           | 4066-157     |  |
|      | Brass Elbow (1/2 x 3/8 Flare) |           | 10-1037      |  |
|      | Orifice                       |           | BPO-2-26     |  |
|      | Damper Stove Assembly         |           | SRV500-SC    |  |
|      | Brass Elbow (3/8 x 3/8 Flare) |           | 01-1050      |  |
|      | Lava Rock                     | Req Qty 2 | SRVACC10     |  |
|      | Installation Manual           |           | 4004-904     |  |