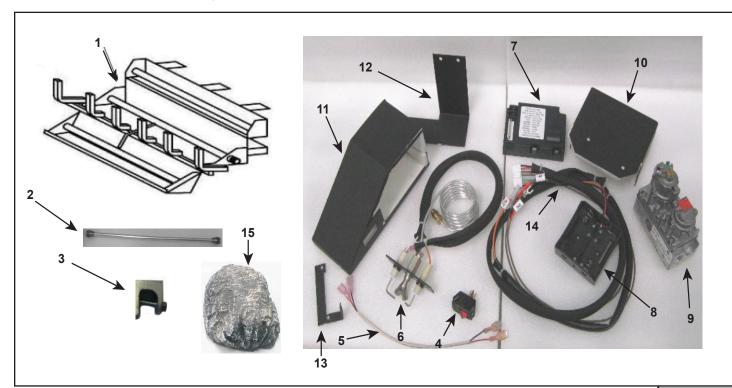

| when requesting service parts from your dealer or distributor. |                              |           |               | at Depot |
|----------------------------------------------------------------|------------------------------|-----------|---------------|----------|
| ITEM                                                           | DESCRIPTION                  | COMMENTS  | PART NUMBER   | at Bepot |
| 1                                                              | Burner Pan & Grate Assembly  |           | BPA-300-40SS  |          |
| 2                                                              | Flexible Connector           |           | FT-1-24       |          |
| 3                                                              | Damper Clamp                 |           | SRV500-SC     |          |
| 4                                                              | On/Off Switch                |           | 01-1070       |          |
| 5                                                              | On/Off Switch Wiring Harness |           | 16-1615       |          |
| 6                                                              | NG Pilot Assembly            |           | 07-1024       |          |
|                                                                | LP Pilot Assembly            |           | 07-1023       | Υ        |
| 7                                                              | Control Module               |           | SRV593-592    | Υ        |
| 8                                                              | Battery Pack                 |           | SRV593-594    | Υ        |
| 9                                                              | NG Valve                     |           | SRV593-500    | Y        |
|                                                                | LP Valve                     |           | SRV593-501    |          |
| 10                                                             | Valve Bracket                |           | MT-350-VC-SS  |          |
| 11                                                             | Control Box                  |           | MT-350-CBA-SS |          |
| 12                                                             | Control Box Mount            |           | MT-350-CBMSS  |          |
| 13                                                             | Pilot Bracket                |           | MT-350-PB-SS  |          |
| 14                                                             | Wire Harness                 |           | SRV593-590    | Y        |
| 15                                                             | Battery Cover Log            |           | H-0586A       |          |
|                                                                | Lava Rock                    | Req Qty 3 | SRVACC10      |          |
|                                                                | Installation Manual          |           | 4004-903      |          |