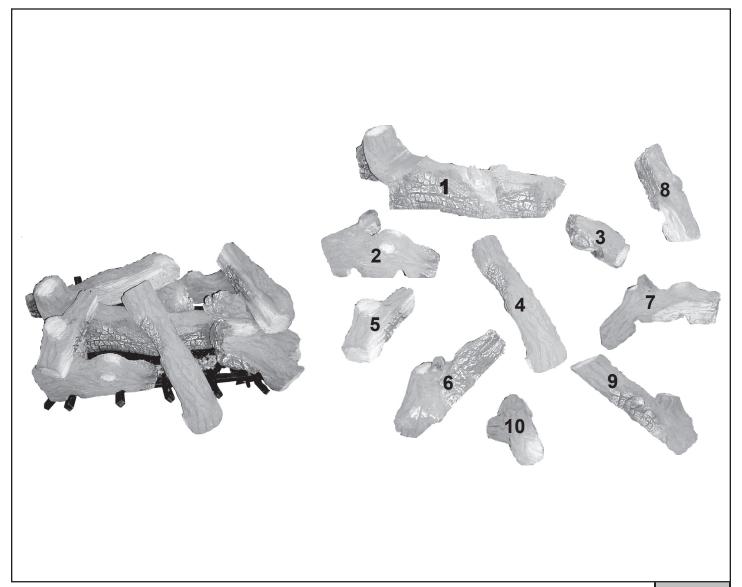

Stocked at Depot

|      |             |          |             | at Bopot |
|------|-------------|----------|-------------|----------|
| ITEM | DESCRIPTION | COMMENTS | PART NUMBER |          |
| 1    | Log # 1     |          | SRV4615-701 |          |
| 2    | Log # 2     |          | SRV4615-702 |          |
| 3    | Log # 3     |          | SRV4615-703 |          |
| 4    | Log # 4     |          | SRV4615-704 |          |
| 5    | Log # 5     |          | SRV4615-705 |          |
| 6    | Log # 6     |          | SRV4615-706 |          |
| 7    | Log # 7     |          | SRV4615-707 |          |
| 8    | Log # 8     |          | SRV4615-708 |          |
| 9    | Log # 9     |          | SRV4615-709 |          |
| 10   | Log # 10    |          | SRV4615-710 |          |