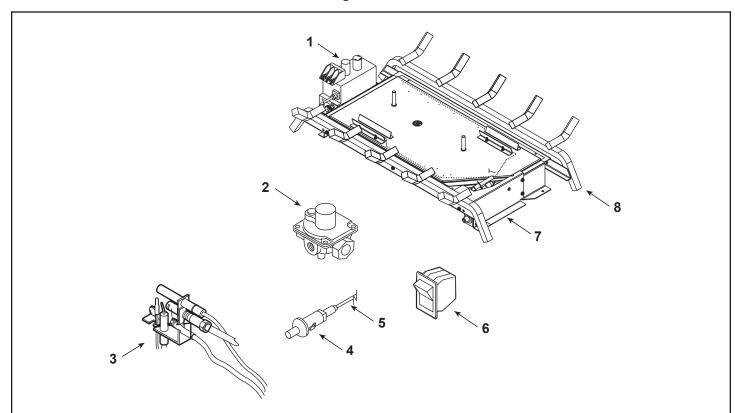

| \$ |
|----|
|----|

Stocked at Depot

| ITEM | DESCRIPTION                | COMMENTS  | PART NUMBER |   |
|------|----------------------------|-----------|-------------|---|
| 1    | Control Valve              | NG        | SRV14D0467  | Υ |
|      |                            | Propane   | SRV14D0468  | Υ |
| 2    | Pilot Regulator            | NG Only   | SRV14D0469  | Υ |
| 3    | Pilot Assembly             | NG        | 20303785K   | Υ |
|      |                            | Propane   | 20303786K   | Υ |
| 4    | Piezo Ignitor              |           | SRV14D0503  | Υ |
| 5    | Piezo Wire                 |           | SRV00K0632  | Υ |
| 6    | On/Off Switch              |           | SRV32D0232  | Υ |
| 7    | Burner Assembly            | NG        | SRV81D3016  | Υ |
|      |                            | Propane   | SRV81D3028  | Υ |
| 8    | Grate Assembly             | Qty 2 req | SRV4615-005 |   |
|      | Tubing, Regulator to Pilot | NG        | SRV81D3009  |   |
|      | Tubing, Regulator to Valve | NG        | SRV81D3010  |   |
|      | Tubing, Valve to Venturi   |           | SRV81D3008  |   |
|      | Tubing, Pilot to Valve     | Propane   | SRV81D3011  |   |
|      | Wiring Harness             |           | SRV70D0050  | Υ |
|      | Lava Rock                  | 2.5lb     | SRV00F0540  |   |
|      | Rock Wool                  | 4 grams   | SRV59D0096  | Υ |