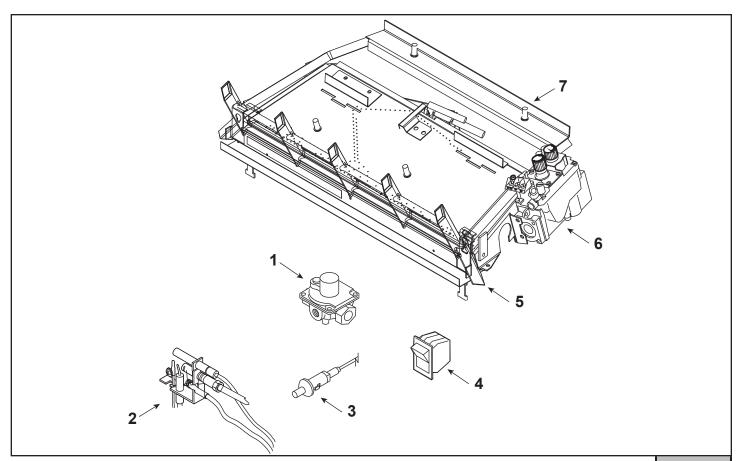

|--|

Stocked at Depot

|      |                            |          |             | at Depot |
|------|----------------------------|----------|-------------|----------|
| ITEM | DESCRIPTION                | COMMENTS | PART NUMBER |          |
| 1    | Pilot Regulator            | NG Only  | SRV14D0469  | Υ        |
| 2    | Pilot Assembly             | NG       | SRV14D0473  | Υ        |
|      |                            | Propane  | SRV14D0477  | Υ        |
| 3    | Piezo Ignitor              |          | SRV14D0503  | Υ        |
|      | Piezo Wire                 |          | SRV00K0632  | Υ        |
| 4    | On/Off Switch              |          | SRV32D0232  | Υ        |
| 5    | Grate Assembly             |          | 20302502K   | Υ        |
| 6    | Control Valve              | NG       | SRV14D0467  | Υ        |
|      |                            | Propane  | SRV14D0468  | Υ        |
| 7    | Rear Log Bracket           |          | 81D2002K    |          |
|      | Tubing, Regulator to Pilot | NG       | 44D0312K    |          |
|      | Tubing, Regulator to Valve | NG       | 81D0111K    |          |
|      | Tubing, Pilot to Valve     | Propane  | 81D2510K    | Υ        |
|      | Wiring Harness             |          | SRV70D0050  | Υ        |
|      | Lava Rock                  | 2.5lb    | SRV00F0540  | Υ        |
|      | Rock Wool                  | 3 grams  | SRV59D0111  | Υ        |