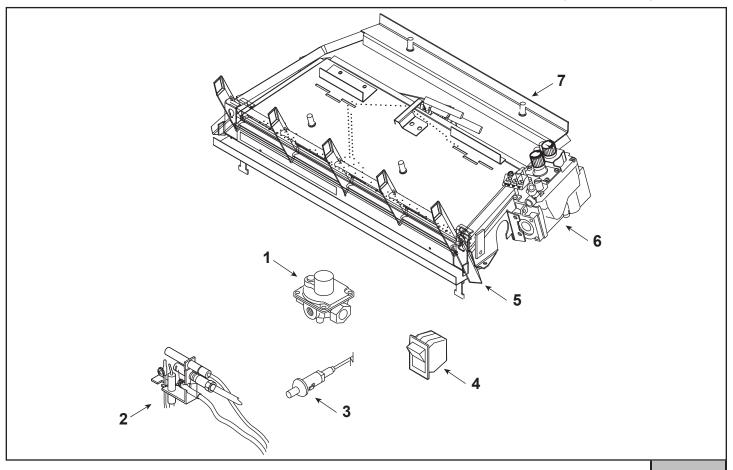

Stocked at Depot

|      |                            |          |             | αι σεροι |
|------|----------------------------|----------|-------------|----------|
| ITEM | DESCRIPTION                | COMMENTS | PART NUMBER |          |
| 1    | Pilot Regulator            | NG Only  | SRV14D0469  | Y        |
| 2    | Pilot Assembly             | NG       | SRV14D0473  | Y        |
|      |                            | Propane  | SRV14D0477  | Y        |
| 3    | Piezo Ignitor              |          | SRV14D0503  | Y        |
|      | Piezo Wire                 |          | SRV00K0632  | Y        |
| 4    | On/Off Switch              |          | SRV32D0232  | Y        |
| 5    | Grate Assembly             |          | 20304325K   | Y        |
| 6    | Control Valve              | NG       | SRV14D0467  | Y        |
|      |                            | Propane  | SRV14D0468  | Y        |
| 7    | Rear Log Bracket           |          | 81D2002K    |          |
|      | Tubing, Regulator to Pilot | NG       | 44D0312K    |          |
|      | Tubing, Pilot to Valve     | Propane  | 81D2510K    | Y        |
|      | Tubing, Valve to Burner    |          | SRV81D2504  | Y        |
|      | Wiring Harness             |          | SRV70D0050  | Y        |
|      | Lava Rock                  | 2.5lb    | SRV00F0540  | Y        |
|      | Rock Wool                  | 2 grams  | SRV81D2011  | Y        |