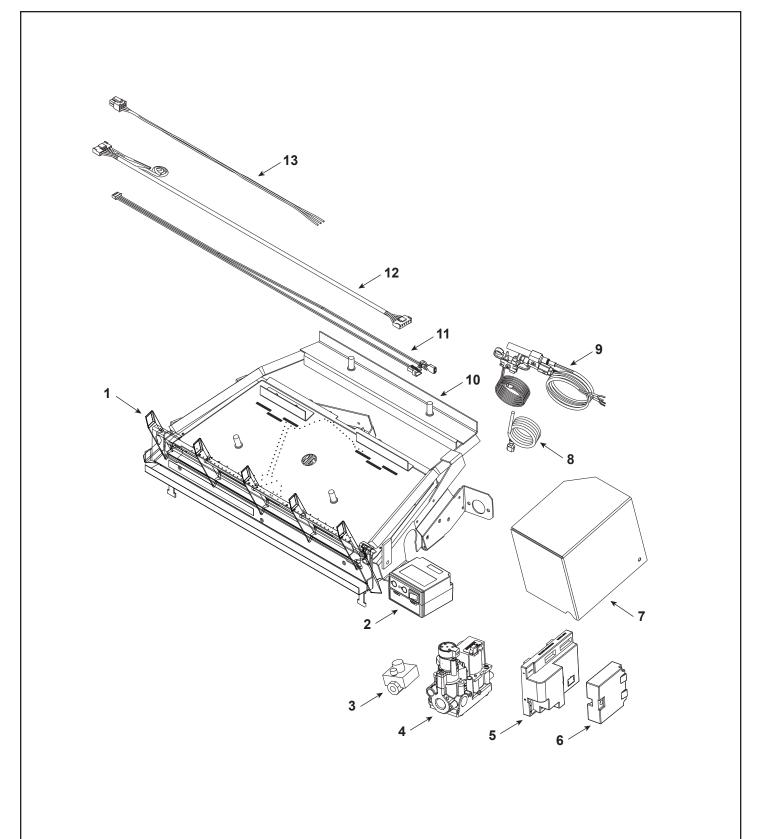

Signature Command 18" Hearth Kit

Beginning Manufacturing Date: NA Ending Manufacturing Date: May 2020

Part number list on following page.

**ITEM** 1

2

3

4

5

6

7

8

9

10

11

12

13

**Grate Assembly** 

Pilot Regulator

Control Valve

Control Board

Valve Cover

Ingnitor Wire

Pilot Assembly

Pilot Tube

Lava Rock

Remote Control

Rear Log Bracket

Wire, Valve/Control Board

Wire, Thermocouple Module

Tubing, Valve to Burner

Thermocouple Module

**Command Center** 

## NB18NSCR, NB18PSCR

**Beginning Manufacturing Date: NA Ending Manufacturing Date: May 2020** 

IMPORTANT: THIS IS DATED INFORMATION. Parts must be ordered from a dealer o distributor. Hearth and Home Technologies does not sell directly to consumers. Provide model number and serial number when requesting service parts from your dealer or distributor.

**DESCRIPTION** 

Wire, Command Center/Control Board w/Power Leads

| ered from a dealer or consumers. Provide lealer or distributor. |             | Stocked at Depot |
|-----------------------------------------------------------------|-------------|------------------|
| COMMENTS                                                        | PART NUMBER |                  |
|                                                                 | 20304325K   | Υ                |
|                                                                 | SRV80D0005  | Υ                |
| NG Only                                                         | SRV14D0469  | Υ                |
| NG                                                              | 20303257K   | Υ                |
| Propane                                                         | 20303258K   | Υ                |
| NG                                                              | SRV80D0018  | Υ                |
| Propane                                                         | SRV80D0019  | Υ                |
|                                                                 | SRV20303179 | Υ                |
|                                                                 | 20302870K   |                  |
|                                                                 | SRV00K0632  | Y                |
| NG                                                              | SRV14D0473  | Y                |
| Propane                                                         | SRV14D0477  | Y                |
|                                                                 | 81D2002K    |                  |
|                                                                 | SRV80D0010  | Υ                |
|                                                                 | SRV20301889 | Y                |
|                                                                 | SRV20301890 | Y                |
|                                                                 | SRV20304115 | Y                |
| No longer available                                             | TSTSC       |                  |
|                                                                 | SRV81D2504  | Υ                |
| 2.5lb                                                           | SRV00F0540  | Υ                |
|                                                                 |             |                  |
|                                                                 |             |                  |
|                                                                 |             |                  |
|                                                                 |             |                  |
|                                                                 |             |                  |
|                                                                 |             |                  |
|                                                                 |             |                  |
|                                                                 |             |                  |
|                                                                 |             |                  |
|                                                                 |             |                  |
|                                                                 |             | 1                |