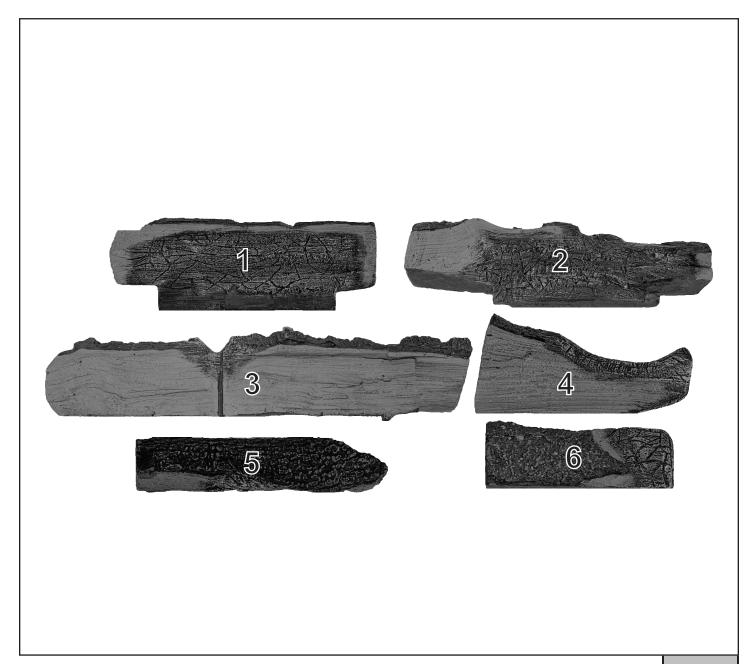

Stocked at Depot

| ITEM | DESCRIPTION         | COMMENTS | PART NUMBER |  |
|------|---------------------|----------|-------------|--|
| 1    | Log, Rear           |          | SRV4625-771 |  |
| 2    | Log, Middle         |          | SRV4625-742 |  |
| 3    | Log, Front          |          | SRV4625-780 |  |
| 4    | Log, Top Right Hand |          | SRV4625-773 |  |
| 5    | Log, Top Left Hand  |          | SRV4625-764 |  |
| 6    | Log, Top Center     |          | SRV4625-765 |  |