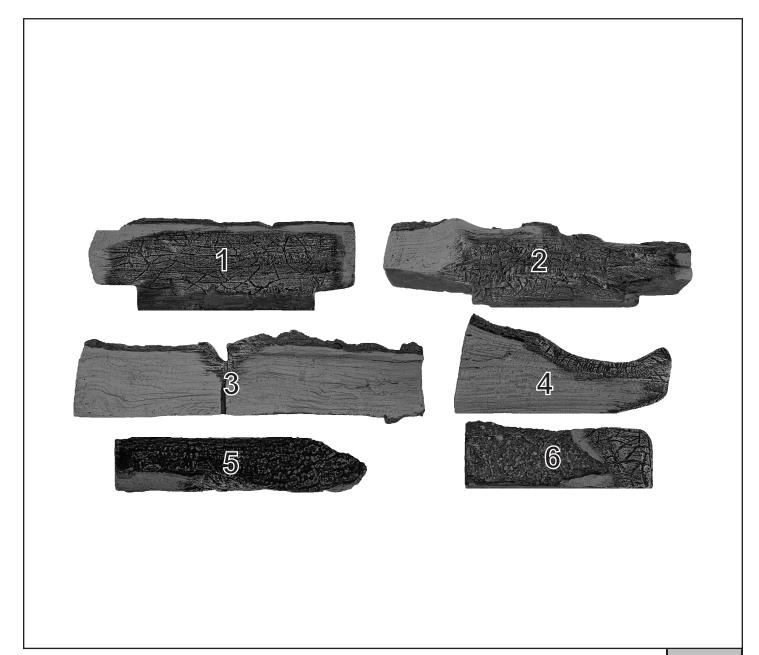

|--|

Stocked at Depot

| ITEM | DESCRIPTION         | COMMENTS | PART NUMBER |  |
|------|---------------------|----------|-------------|--|
| 1    | Log, Rear           |          | SRV4625-771 |  |
| 2    | Log, Middle         |          | SRV4625-742 |  |
| 3    | Log, Front          |          | SRV4625-770 |  |
| 4    | Log, Top Right Hand |          | SRV4625-773 |  |
| 5    | Log, Top Left Hand  |          | SRV4625-764 |  |
| 6    | Log, Top Center     |          | SRV4625-765 |  |