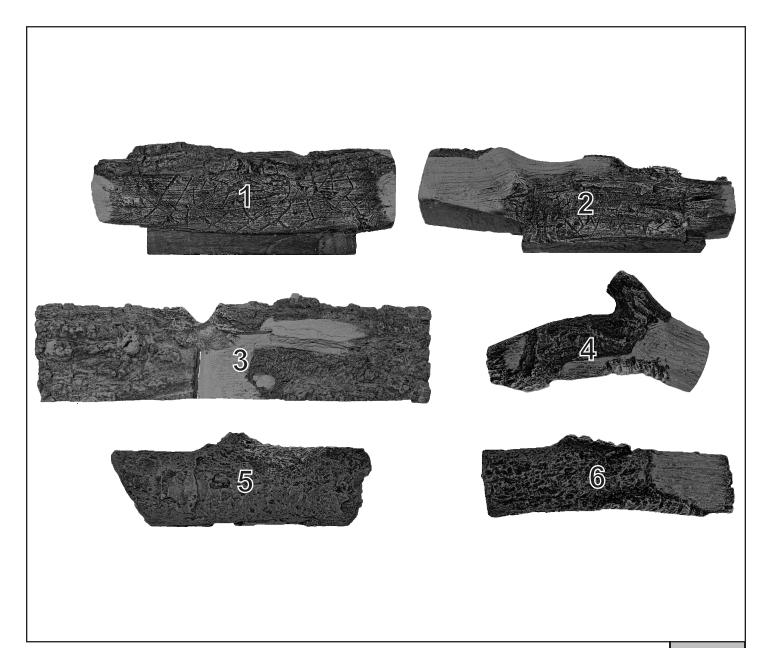

|  | - |
|--|---|
|--|---|

Stocked at Depot

| ITEM | DESCRIPTION         | COMMENTS | PART NUMBER |  |
|------|---------------------|----------|-------------|--|
| 1    | Log, Rear           |          | SRV4625-731 |  |
| 2    | Log, Middle         |          | SRV4625-732 |  |
| 3    | Log, Front          |          | SRV4625-730 |  |
| 4    | Log, Top Right Hand |          | SRV4625-733 |  |
| 5    | Log, Top Left Hand  |          | SRV4625-734 |  |
| 6    | Log, Top Center     |          | SRV4625-735 |  |