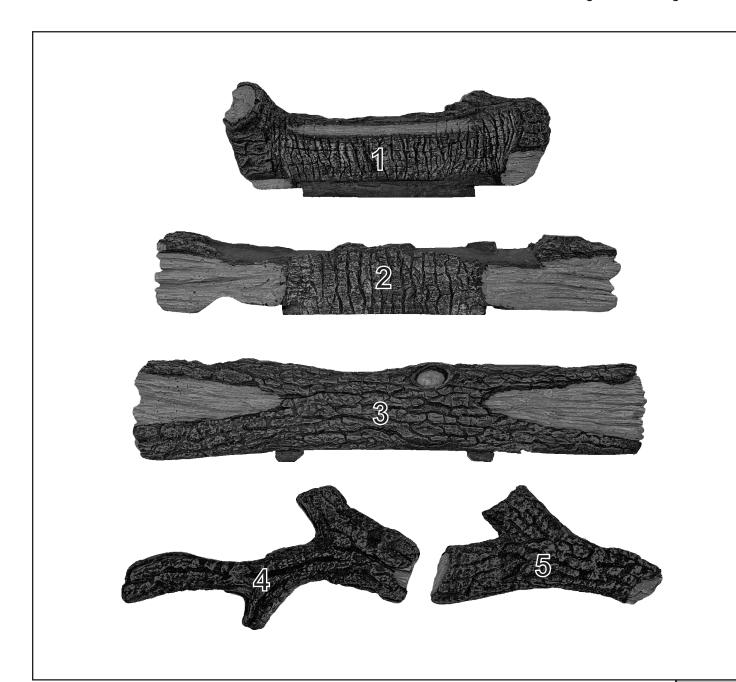

|   | • |
|---|---|
| 1 |   |

Stocked at Depot

| ITEM | DESCRIPTION         | COMMENTS | PART NUMBER |  |
|------|---------------------|----------|-------------|--|
| 1    | Log, Rear           |          | SRV4625-711 |  |
| 2    | Log, Middle         |          | SRV4625-722 |  |
| 3    | Log, Front          |          | SRV4625-720 |  |
| 4    | Log, Top Right Hand |          | 65D1034K    |  |
| 5    | Log, Top Left Hand  |          | 65D1035K    |  |