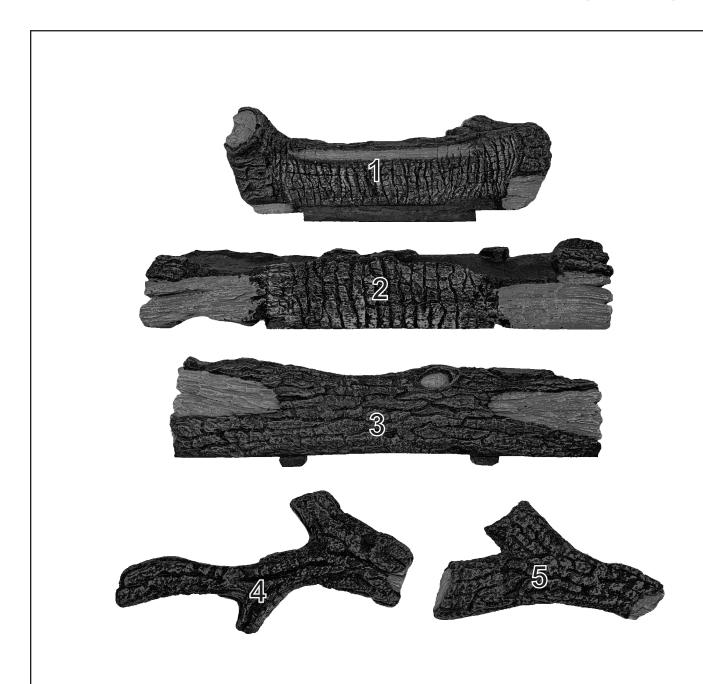

|--|

Stocked at Depot

| ITEM | DESCRIPTION         | COMMENTS | PART NUMBER |  |
|------|---------------------|----------|-------------|--|
| 1    | Log, Rear           |          | SRV4625-711 |  |
| 2    | Log, Middle         |          | SRV4625-712 |  |
| 3    | Log, Front          |          | SRV4625-710 |  |
| 4    | Log, Top Right Hand |          | 65D1034K    |  |
| 5    | Log, Top Left Hand  |          | 65D1035K    |  |