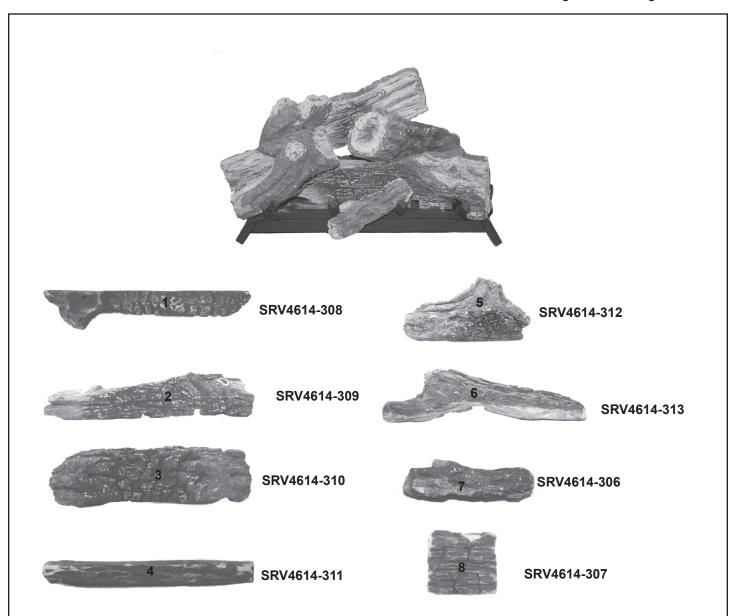

Mojo 27" Log Set

**Beginning Manufacturing Date: Aug 2018 Ending Manufacturing Date: Active** 

IMPORTANT: THIS IS DATED INFORMATION. Parts must be ordered from a dealer or distributor. Hearth and Home Technologies does not sell directly to consumers. Provide model number and serial number when requesting service parts from your dealer or distributor.

|--|

**Stocked** at Depot

| ITEM | DESCRIPTION                   | COMMENTS | PART NUMBER |  |
|------|-------------------------------|----------|-------------|--|
| 1    | Log # 1, Rear Base            |          | SRV4614-308 |  |
| 2    | Log # 2, Mid Base             |          | SRV4614-309 |  |
| 3    | Log # 3, Right Mid Cross      |          | SRV4614-310 |  |
| 4    | Log # 4, Center Mid Cross     |          | SRV4614-311 |  |
| 5    | Log # 5, Left Mid Cross       |          | SRV4614-312 |  |
| 6    | Log # 6, Left Midcurved Cross |          | SRV4614-313 |  |
| 7    | Log # 7, Small Front          |          | SRV4614-306 |  |
| 8    | Log # 8, Chunk                |          | SRV4614-307 |  |