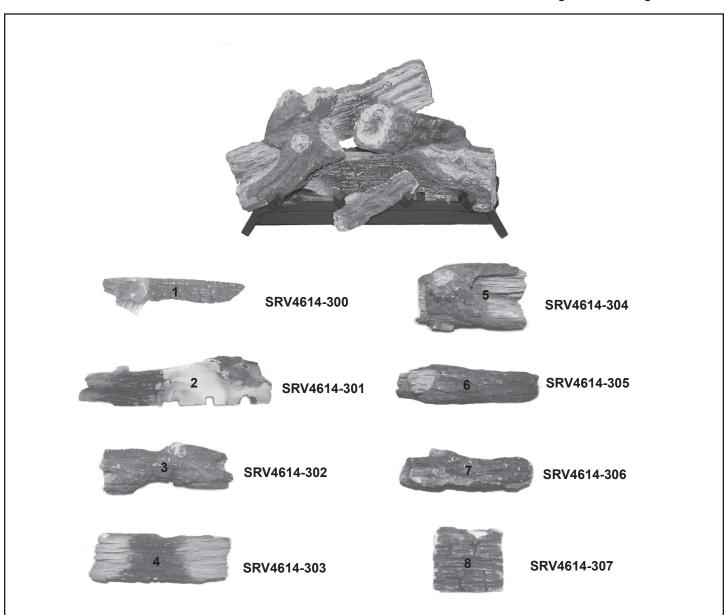

## **Stocked** at Depot

| ITEM | DESCRIPTION                   | COMMENTS | PART NUMBER |  |
|------|-------------------------------|----------|-------------|--|
| 1    | Log # 1, Rear Base            |          | SRV4614-300 |  |
| 2    | Log # 2, Mid Base             |          | SRV4614-301 |  |
| 3    | Log # 3, Right Mid Cross      |          | SRV4614-302 |  |
| 4    | Log # 4, Center Mid Cross     |          | SRV4614-303 |  |
| 5    | Log # 5, Left Mid Cross       |          | SRV4614-304 |  |
| 6    | Log # 6, Left Midcurved Cross |          | SRV4614-305 |  |
| 7    | Log # 7, Small Front          |          | SRV4614-306 |  |
| 8    | Log # 8, Chunk                |          | SRV4614-307 |  |