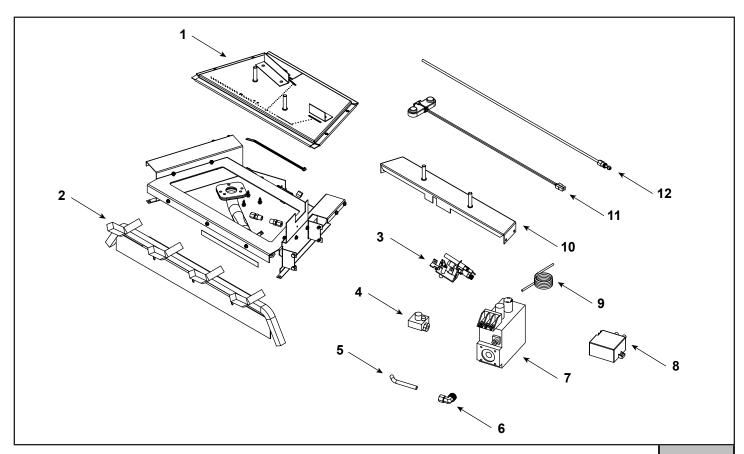

|--|

Stocked at Depot

| ITEM | DESCRIPTION            | COMMENTS    | PART NUMBER |   |
|------|------------------------|-------------|-------------|---|
| 1    | Burner Assembly        |             | SRV4614-003 | Υ |
| 2    | Grate Weldment         |             | SRV4614-006 |   |
| 3    | Pilot, ODS MV          | NG          | SRV14D0473  | Y |
|      |                        | Propane     | SRV14D0477  | Υ |
| 4    | Pilot Regulator        | For NG Only | SRV14D0469  | Υ |
| 5    | Tube, Venturi to Valve |             | SRV4614-120 |   |
| 6    | FIT 5/16 FPT x 3/8 MPT |             | SRV39D0096  |   |
| 7    | Valve, MV w/Stepper    | NG          | SRV4604-023 | Υ |
|      |                        | Propane     | SRV4604-024 | Υ |
| 8    | Piezo Battery Module   |             | SRV45D0077  | Υ |
| 9    | Wire Assembly          |             | SRV00K0632  | Υ |
| 10   | Log Support Weldment   |             | SRV4614-007 |   |
| 11   | Switch Piezo SIT 820   |             | SRV45D0078  | Υ |
| 12   | Pilot Tube             |             | SRV20304115 | Υ |
|      | Remote Transmitter     |             | SRV20308625 |   |
|      | Remote Receiver        |             | SRV20308624 |   |