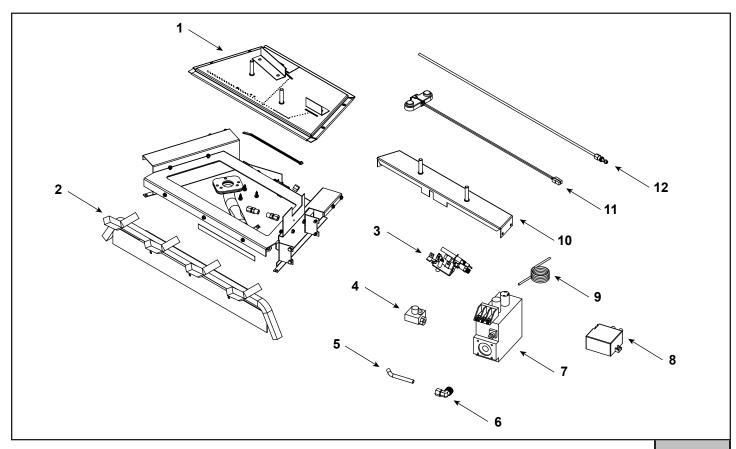

|--|--|

Stocked at Depot

| ITEM | DESCRIPTION            | COMMENTS    | PART NUMBER |   |
|------|------------------------|-------------|-------------|---|
| 1    | Burner Assembly        |             | SRV4614-001 | Υ |
| 2    | Grate Weldment         |             | SRV4614-004 |   |
| 3    | Pilot, ODS MV          | NG          | SRV14D0473  | Υ |
| 3    |                        | Propane     | SRV14D0477  | Υ |
| 4    | Pilot Regulator        | For NG Only | SRV14D0469  | Υ |
| 5    | Tube, Venturi to Valve |             | SRV4614-119 |   |
| 6    | FIT 5/16 FPT x 3/8 MPT |             | SRV39D0096  |   |
| 7    | Valve, MV w/Stepper    | NG          | SRV4604-023 | Υ |
| /    |                        | Propane     | SRV4604-024 | Υ |
| 8    | Piezo Battery Module   |             | SRV45D0077  | Υ |
| 9    | Wire Assembly          |             | SRV00K0632  | Υ |
| 10   | Log Support Weldment   |             | SRV4614-005 |   |
| 11   | Switch Piezo SIT 820   |             | SRV45D0078  | Υ |
| 12   | Pilot Tube             |             | SRV20304115 | Υ |
|      | Remote Transmitter     |             | SRV20308625 |   |
|      | Remote Receiver        |             | SRV20308624 |   |