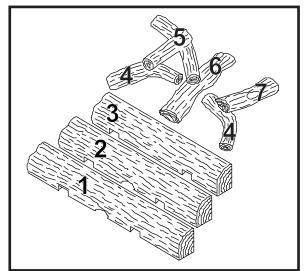

24" Gas Log Set

Beginning Manufacturing Date: June 1993 Ending Manufacturing Date: June 2001

## **Log Set Assembly**

The first name in fireplaces

Part number list on following page.

Beginning Manufacturing Date: June 1993 Ending Manufacturing Date: June 2001

IMPORTANT: THIS IS DATED INFORMATION. When requesting service or replacement parts for your appliance please provide model number and serial number. All parts listed in this manual may be ordered from an authorized dealer.