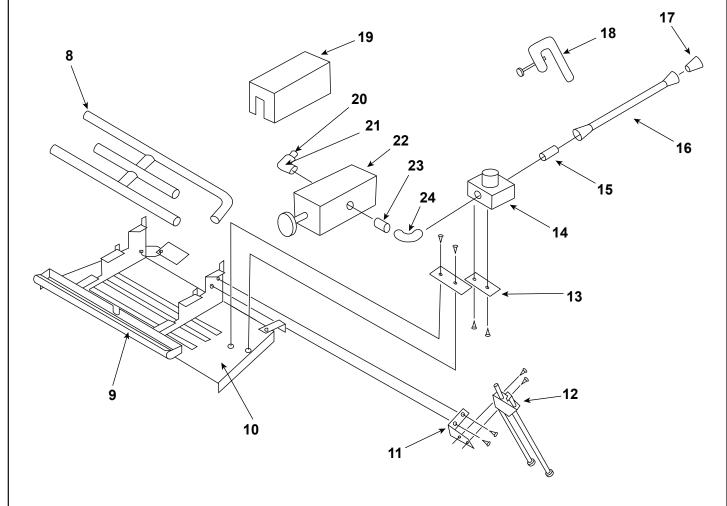

## **Log Set Assembly**

The first name in fireplaces

Part number list on following page.

Beginning Manufacturing Date: June 1993 Ending Manufacturing Date: June 2001

IMPORTANT: THIS IS DATED INFORMATION. When requesting service or replacement parts for your appliance please provide model number and serial number. All parts listed in this manual may be ordered from an authorized dealer.