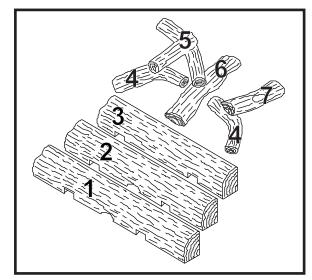

## **Log Set Assembly**

The first name in fireplaces

Part number list on following page.

**Beginning Manufacturing Date: June 1993** Ending Manufacturing Date: June 2001

| parts for your appliance please provide model number and serial number. All parts listed in this manual may be ordered from an authorized dealer. |                           |                     |             | Stocked at Depot |
|---------------------------------------------------------------------------------------------------------------------------------------------------|---------------------------|---------------------|-------------|------------------|
| ITEM                                                                                                                                              | DESCRIPTION               | COMMENTS            | PART NUMBER |                  |
| 1                                                                                                                                                 | Log, Front                | No longer available | SRV18756    |                  |
| 2                                                                                                                                                 | Log, Middle               | No longer available | SRV18757    |                  |
| 3                                                                                                                                                 | Log, Back                 | No longer available | SRV18758    |                  |
| 4                                                                                                                                                 | Log, Top Left & Right     | No longer available | SRV17229    |                  |
| 5                                                                                                                                                 | Log, Top Back Left        | No longer available | 18782A      |                  |
| 6                                                                                                                                                 | Log, Top Middle           | No longer available | SRV18781    |                  |
| 7                                                                                                                                                 | Log, Top Back Right       | No longer available | SRV18780    |                  |
| 8                                                                                                                                                 | Burner Assembly           | No longer available | 18788A      |                  |
| 9                                                                                                                                                 | Ember Tray, Rear          | No longer available | 18696       |                  |
| 10                                                                                                                                                | Burner Support Pan        | No longer available | 18688C      |                  |
| 11                                                                                                                                                | Pilot Bracket             | No longer available | 18731D      |                  |
| 12                                                                                                                                                | Pilot Assembly - NG       | No longer available | 14201D      |                  |
|                                                                                                                                                   | Pilot Assembly - LP       | No longer available | 14206C      |                  |
| 13                                                                                                                                                | Regulator Bracket         | No longer available | 18734D      |                  |
| 14                                                                                                                                                | Regulator - NG            | No longer available | 18775A      |                  |
|                                                                                                                                                   | Regulator - LP            | No longer available | 18773A      |                  |
| 15                                                                                                                                                | Connector, Male           | Pkg of 5            | 303-315/5   | Υ                |
| 16                                                                                                                                                | Gas Tube Assembly         | No longer available | 14339B      |                  |
| 17                                                                                                                                                | Connector, Brass          | No longer available | 14325/2     |                  |
| 18                                                                                                                                                | Damper Stop Assembly      | No longer available | 14354A      |                  |
| 19                                                                                                                                                | Valve Cover               | No longer available | 18743D      |                  |
| 20                                                                                                                                                | Orifice (.144) - NG       | No longer available | 18740       |                  |
|                                                                                                                                                   | Orifice (.086) - LP       | No longer available | 15648       |                  |
| 21                                                                                                                                                | Elbow, Brass              |                     | SRV17524    |                  |
| 22                                                                                                                                                | Valve                     | No longer available | 14320B      |                  |
| 23                                                                                                                                                | Pipe Nipple               | No longer available | SRV4021-041 |                  |
| 24                                                                                                                                                | Street Elbow, 90°         | No longer available | 17767A      |                  |
|                                                                                                                                                   |                           | -                   |             |                  |
|                                                                                                                                                   |                           |                     |             |                  |
|                                                                                                                                                   | Lava Rock                 |                     | SRV4021-296 |                  |
|                                                                                                                                                   | Mineral Wool              |                     | SRV14333    |                  |
|                                                                                                                                                   |                           |                     |             |                  |
|                                                                                                                                                   |                           |                     |             |                  |
|                                                                                                                                                   |                           |                     |             |                  |
|                                                                                                                                                   |                           |                     |             |                  |
|                                                                                                                                                   |                           |                     |             |                  |
|                                                                                                                                                   | Installation Instructions |                     | 18774       |                  |
|                                                                                                                                                   |                           |                     |             |                  |