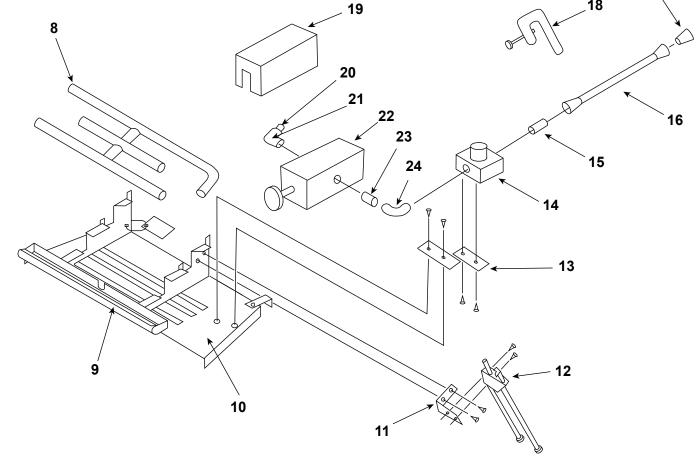

## **Log Set Assembly**

The first name in fireplaces

Part number list on following page.

**Beginning Manufacturing Date: June 1993** Ending Manufacturing Date: June 2001

| parts for your appliance please provide model number and serial number. All parts listed in this manual may be ordered from an authorized dealer. |                           |                     |             | Stocked at Depot |
|---------------------------------------------------------------------------------------------------------------------------------------------------|---------------------------|---------------------|-------------|------------------|
| ITEM                                                                                                                                              | DESCRIPTION               | COMMENTS            | PART NUMBER |                  |
| 1                                                                                                                                                 | Log, Front                | No longer available | SRV18756    |                  |
| 2                                                                                                                                                 | Log, Middle               | No longer available | SRV18757    |                  |
| 3                                                                                                                                                 | Log, Back                 | No longer available | SRV18758    |                  |
| 4                                                                                                                                                 | Log, Top Left & Right     | No longer available | SRV17229    |                  |
| 5                                                                                                                                                 | Log, Top Back Left        | No longer available | 18782A      |                  |
| 6                                                                                                                                                 | Log, Top Middle           | No longer available | SRV18781    |                  |
| 7                                                                                                                                                 | Log, Top Back Right       | No longer available | SRV18780    |                  |
| 8                                                                                                                                                 | Burner Assembly           | No longer available | 18788A      |                  |
| 9                                                                                                                                                 | Ember Tray, Rear          | No longer available | 18696       |                  |
| 10                                                                                                                                                | Burner Support Pan        | No longer available | 18688C      |                  |
| 11                                                                                                                                                | Pilot Bracket             | No longer available | 18731D      |                  |
| 12                                                                                                                                                | Pilot Assembly - NG       | No longer available | 14201D      |                  |
|                                                                                                                                                   | Pilot Assembly - LP       | No longer available | 14206C      |                  |
| 13                                                                                                                                                | Regulator Bracket         | No longer available | 18734D      |                  |
| 14                                                                                                                                                | Regulator - NG            | No longer available | 18775A      |                  |
|                                                                                                                                                   | Regulator - LP            | No longer available | 18773A      |                  |
| 15                                                                                                                                                | Connector, Male           | Pkg of 5            | 303-315/5   | Υ                |
| 16                                                                                                                                                | Gas Tube Assembly         | No longer available | 14339B      |                  |
| 17                                                                                                                                                | Connector, Brass          | No longer available | 14325/2     |                  |
| 18                                                                                                                                                | Damper Stop Assembly      | No longer available | 14354A      |                  |
| 19                                                                                                                                                | Valve Cover               | No longer available | 18743D      |                  |
| 20                                                                                                                                                | Orifice (.144) - NG       | No longer available | 18740       |                  |
|                                                                                                                                                   | Orifice (.086) - LP       | No longer available | 15648       |                  |
| 21                                                                                                                                                | Elbow, Brass              |                     | SRV17524    |                  |
| 22                                                                                                                                                | Valve                     | No longer available | 14320B      |                  |
| 23                                                                                                                                                | Pipe Nipple               | No longer available | SRV4021-041 |                  |
| 24                                                                                                                                                | Street Elbow, 90°         | No longer available | 17767A      |                  |
|                                                                                                                                                   |                           | -                   |             |                  |
|                                                                                                                                                   |                           |                     |             |                  |
|                                                                                                                                                   | Lava Rock                 |                     | SRV4021-296 |                  |
|                                                                                                                                                   | Mineral Wool              |                     | SRV14333    |                  |
|                                                                                                                                                   |                           |                     |             |                  |
|                                                                                                                                                   |                           |                     |             |                  |
|                                                                                                                                                   |                           |                     |             |                  |
|                                                                                                                                                   |                           |                     |             |                  |
|                                                                                                                                                   |                           |                     |             |                  |
|                                                                                                                                                   | Installation Instructions |                     | 18774       |                  |
|                                                                                                                                                   |                           |                     |             |                  |