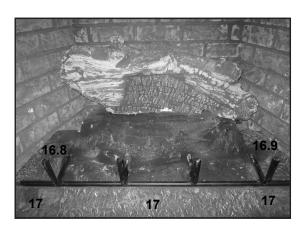

## **Hearth Refractory**

| embly                                           |                                                                                                                                                                                                                                                                 | SRV4095-414                                                                                                                                                                                                                                                                                                                                                                                           |             |  |  |
|-------------------------------------------------|-----------------------------------------------------------------------------------------------------------------------------------------------------------------------------------------------------------------------------------------------------------------|-------------------------------------------------------------------------------------------------------------------------------------------------------------------------------------------------------------------------------------------------------------------------------------------------------------------------------------------------------------------------------------------------------|-------------|--|--|
|                                                 |                                                                                                                                                                                                                                                                 | i l                                                                                                                                                                                                                                                                                                                                                                                                   |             |  |  |
| og                                              |                                                                                                                                                                                                                                                                 | SRV4095-415                                                                                                                                                                                                                                                                                                                                                                                           |             |  |  |
| ddle Log                                        |                                                                                                                                                                                                                                                                 | SRV4095-416                                                                                                                                                                                                                                                                                                                                                                                           |             |  |  |
| /liddle Log                                     |                                                                                                                                                                                                                                                                 | SRV4095-417                                                                                                                                                                                                                                                                                                                                                                                           |             |  |  |
| ont Log                                         |                                                                                                                                                                                                                                                                 | SRV4095-418                                                                                                                                                                                                                                                                                                                                                                                           |             |  |  |
| Front Log                                       |                                                                                                                                                                                                                                                                 | SRV4095-419                                                                                                                                                                                                                                                                                                                                                                                           |             |  |  |
| p Log                                           |                                                                                                                                                                                                                                                                 | SRV4095-420                                                                                                                                                                                                                                                                                                                                                                                           |             |  |  |
| op Log                                          |                                                                                                                                                                                                                                                                 | SRV4095-421                                                                                                                                                                                                                                                                                                                                                                                           |             |  |  |
| ng Hearth Refractory (Included w/Log Assembly)  |                                                                                                                                                                                                                                                                 | SRV4095-422                                                                                                                                                                                                                                                                                                                                                                                           |             |  |  |
| Ving Hearth Refractory(Included w/Log Assembly) |                                                                                                                                                                                                                                                                 | SRV4095-423                                                                                                                                                                                                                                                                                                                                                                                           |             |  |  |
| Kit (Includes Left, Center and Front)           |                                                                                                                                                                                                                                                                 | LCY42-EMBED-KIT                                                                                                                                                                                                                                                                                                                                                                                       |             |  |  |
| ry Assembly, Traditional                        |                                                                                                                                                                                                                                                                 | SRV4095-441                                                                                                                                                                                                                                                                                                                                                                                           |             |  |  |
| ry Assembly, Herringbone                        |                                                                                                                                                                                                                                                                 | SRV4095-445                                                                                                                                                                                                                                                                                                                                                                                           |             |  |  |
| embly, Touch Up Kit                             |                                                                                                                                                                                                                                                                 | 2372-099                                                                                                                                                                                                                                                                                                                                                                                              |             |  |  |
| ck                                              | 2 lbs. Bag                                                                                                                                                                                                                                                      | SRV4021-296                                                                                                                                                                                                                                                                                                                                                                                           |             |  |  |
| CONVERSION KITS                                 |                                                                                                                                                                                                                                                                 |                                                                                                                                                                                                                                                                                                                                                                                                       |             |  |  |
| on Kit NG                                       |                                                                                                                                                                                                                                                                 | NGK-OH                                                                                                                                                                                                                                                                                                                                                                                                | Υ           |  |  |
| njector, .161 (#20) NG                          |                                                                                                                                                                                                                                                                 | SRV4095-346                                                                                                                                                                                                                                                                                                                                                                                           | Υ           |  |  |
| itor NG                                         |                                                                                                                                                                                                                                                                 | SRVNGK-DXF                                                                                                                                                                                                                                                                                                                                                                                            | Υ           |  |  |
| on Kit Propane                                  |                                                                                                                                                                                                                                                                 | LPK-OH                                                                                                                                                                                                                                                                                                                                                                                                | Υ           |  |  |
| njector, .098 (#40) Propane                     |                                                                                                                                                                                                                                                                 | SRV4095-345                                                                                                                                                                                                                                                                                                                                                                                           | Υ           |  |  |
| itor Propane                                    |                                                                                                                                                                                                                                                                 | SRVLPK-DXVF                                                                                                                                                                                                                                                                                                                                                                                           | Υ           |  |  |
|                                                 | ddle Log Middle Log ont Log Front Log p Log Top Log ing Hearth Refractory (Included w/Log Assembly) Wing Hearth Refractory(Included w/Log Assembly) Kit (Includes Left, Center and Front) ry Assembly, Traditional ry Assembly, Herringbone embly, Touch Up Kit | ddle Log  Middle Log  ont Log  Front Log  p Log  Top Log  ing Hearth Refractory (Included w/Log Assembly)  Wing Hearth Refractory(Included w/Log Assembly)  Kit (Includes Left, Center and Front)  ry Assembly, Traditional  ry Assembly, Herringbone  embly, Touch Up Kit  ck 2 lbs. Bag  CONVERSION KITS  ion Kit NG  njector, .161 (#20) NG  ator NG  ion Kit Propane  njector, .098 (#40) Propane | SRV4095-416 |  |  |