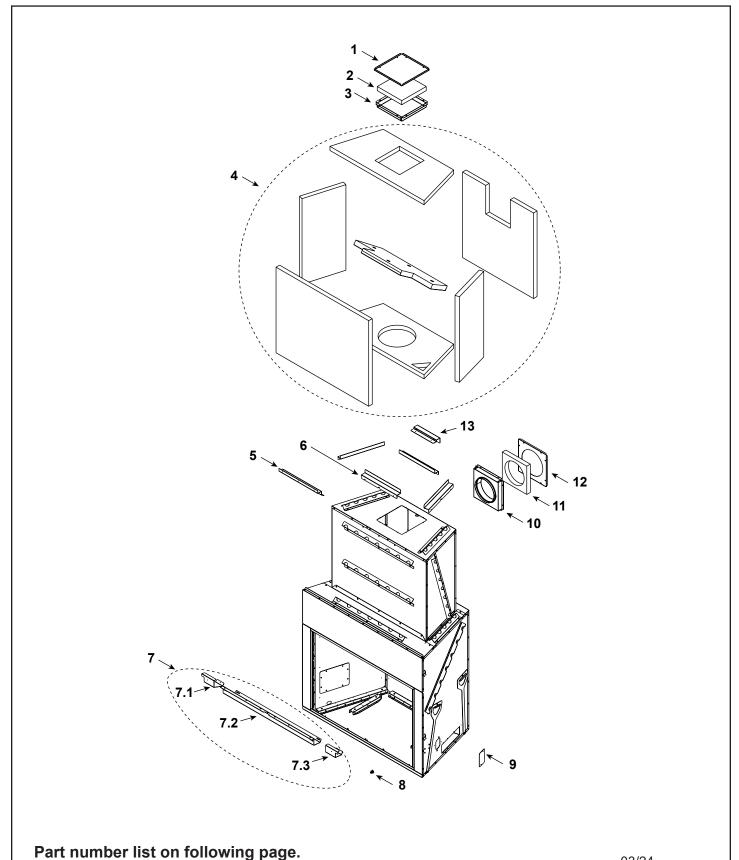

Stocked at Depot

| ITEM | DESCRIPTION      | COMMENTS | PART NUMBER |  |
|------|------------------|----------|-------------|--|
| 1    | Cover Plate, Top |          | SRV4095-138 |  |
| 2    | Insulation, Box  |          | SRV4095-311 |  |
| 3    | Flue Cover       |          | SRV4095-137 |  |

## **#4 Insulation Kit**

| 4         Insulation Kit         SRV4095-033           4.1         Insulation, Top         SRV4095-305           4.2         Baffle Assembly         SRV4095-009           4.3         Insulation, Side         Qty 2 req         SRV4095-309           4.4         Insulation, Front         SRV4095-307           4.5         Insulation, Bottom         SRV4095-306           4.6         Insulation, Back         SRV4095-308           5         Insulation Bracket, Front Upper         SRV4095-134           6         Lower Insulation Bracket         Qty 4 req         SRV4095-132           7         Smoke Shield Assembly         SRV4095-019           7.1         Smoke Shield Wing, Left         SRV4095-163           7.2         Smoke Shield Wing, Right         SRV4095-162 |   |
|-------------------------------------------------------------------------------------------------------------------------------------------------------------------------------------------------------------------------------------------------------------------------------------------------------------------------------------------------------------------------------------------------------------------------------------------------------------------------------------------------------------------------------------------------------------------------------------------------------------------------------------------------------------------------------------------------------------------------------------------------------------------------------------------------|---|
| 4.2       Baffle Assembly       SRV4095-009         4.3       Insulation, Side       Qty 2 req       SRV4095-309         4.4       Insulation, Front       SRV4095-307         4.5       Insulation, Bottom       SRV4095-306         4.6       Insulation, Back       SRV4095-308         5       Insulation Bracket, Front Upper       SRV4095-134         6       Lower Insulation Bracket       Qty 4 req       SRV4095-132         7       Smoke Shield Assembly       SRV4095-019         7.1       Smoke Shield Wing, Left       SRV4095-163         7.2       Smoke Shield       SRV4095-164                                                                                                                                                                                            |   |
| 4.3         Insulation, Side         Qty 2 req         SRV4095-309           4.4         Insulation, Front         SRV4095-307           4.5         Insulation, Bottom         SRV4095-306           4.6         Insulation, Back         SRV4095-308           5         Insulation Bracket, Front Upper         SRV4095-134           6         Lower Insulation Bracket         Qty 4 req         SRV4095-132           7         Smoke Shield Assembly         SRV4095-019           7.1         Smoke Shield Wing, Left         SRV4095-163           7.2         Smoke Shield         SRV4095-164                                                                                                                                                                                        |   |
| 4.4       Insulation, Front       SRV4095-307         4.5       Insulation, Bottom       SRV4095-306         4.6       Insulation, Back       SRV4095-308         5       Insulation Bracket, Front Upper       SRV4095-134         6       Lower Insulation Bracket       Qty 4 req       SRV4095-132         7       Smoke Shield Assembly       SRV4095-019         7.1       Smoke Shield Wing, Left       SRV4095-163         7.2       Smoke Shield       SRV4095-164                                                                                                                                                                                                                                                                                                                     |   |
| 4.5       Insulation, Bottom       SRV4095-306         4.6       Insulation, Back       SRV4095-308         5       Insulation Bracket, Front Upper       SRV4095-134         6       Lower Insulation Bracket       Qty 4 req       SRV4095-132         7       Smoke Shield Assembly       SRV4095-019         7.1       Smoke Shield Wing, Left       SRV4095-163         7.2       Smoke Shield       SRV4095-164                                                                                                                                                                                                                                                                                                                                                                           |   |
| 4.6Insulation, BackSRV4095-3085Insulation Bracket, Front UpperSRV4095-1346Lower Insulation BracketQty 4 reqSRV4095-1327Smoke Shield AssemblySRV4095-0197.1Smoke Shield Wing, LeftSRV4095-1637.2Smoke ShieldSRV4095-164                                                                                                                                                                                                                                                                                                                                                                                                                                                                                                                                                                          |   |
| 5 Insulation Bracket, Front Upper SRV4095-134 6 Lower Insulation Bracket Qty 4 req SRV4095-132 7 Smoke Shield Assembly SRV4095-019 7.1 Smoke Shield Wing, Left SRV4095-163 7.2 Smoke Shield SRV4095-164                                                                                                                                                                                                                                                                                                                                                                                                                                                                                                                                                                                         |   |
| 6         Lower Insulation Bracket         Qty 4 req         SRV4095-132           7         Smoke Shield Assembly         SRV4095-019           7.1         Smoke Shield Wing, Left         SRV4095-163           7.2         Smoke Shield         SRV4095-164                                                                                                                                                                                                                                                                                                                                                                                                                                                                                                                                 |   |
| 7         Smoke Shield Assembly         SRV4095-019           7.1         Smoke Shield Wing, Left         SRV4095-163           7.2         Smoke Shield         SRV4095-164                                                                                                                                                                                                                                                                                                                                                                                                                                                                                                                                                                                                                    |   |
| 7.1         Smoke Shield Wing, Left         SRV4095-163           7.2         Smoke Shield         SRV4095-164                                                                                                                                                                                                                                                                                                                                                                                                                                                                                                                                                                                                                                                                                  |   |
| 7.2 Smoke Shield SRV4095-164                                                                                                                                                                                                                                                                                                                                                                                                                                                                                                                                                                                                                                                                                                                                                                    |   |
|                                                                                                                                                                                                                                                                                                                                                                                                                                                                                                                                                                                                                                                                                                                                                                                                 |   |
| 7.3 Smoke Shield Wing, Right SRV4095-162                                                                                                                                                                                                                                                                                                                                                                                                                                                                                                                                                                                                                                                                                                                                                        |   |
|                                                                                                                                                                                                                                                                                                                                                                                                                                                                                                                                                                                                                                                                                                                                                                                                 |   |
| 8 Cable Clamp, Adjustable Qty 9 req SRV4095-318                                                                                                                                                                                                                                                                                                                                                                                                                                                                                                                                                                                                                                                                                                                                                 |   |
| 9 Cover Plate, OA Qty 2 req SRV4095-185                                                                                                                                                                                                                                                                                                                                                                                                                                                                                                                                                                                                                                                                                                                                                         |   |
| 10 Collar Box/Flu Assembly SRV4095-007                                                                                                                                                                                                                                                                                                                                                                                                                                                                                                                                                                                                                                                                                                                                                          |   |
| 11 Insulation, Collar SRV4095-316                                                                                                                                                                                                                                                                                                                                                                                                                                                                                                                                                                                                                                                                                                                                                               |   |
| 12 Cover Plate, Rear SRV4095-152                                                                                                                                                                                                                                                                                                                                                                                                                                                                                                                                                                                                                                                                                                                                                                |   |
| 13 Insulation Bracket, Upper Rear SRV4095-135                                                                                                                                                                                                                                                                                                                                                                                                                                                                                                                                                                                                                                                                                                                                                   |   |
| Grate Assembly SRV4095-014                                                                                                                                                                                                                                                                                                                                                                                                                                                                                                                                                                                                                                                                                                                                                                      |   |
| Firescreen Assembly Qty 2 req 29958                                                                                                                                                                                                                                                                                                                                                                                                                                                                                                                                                                                                                                                                                                                                                             | Υ |
| Screen Rod Qty 2 req SRV28404                                                                                                                                                                                                                                                                                                                                                                                                                                                                                                                                                                                                                                                                                                                                                                   | Υ |