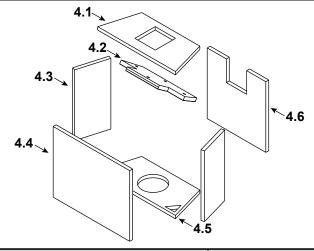

| I            | Stocked at Depot |
|--------------|------------------|
| Don't Number |                  |

| ITEM | DESCRIPTION           | Comments | Part Number |   |
|------|-----------------------|----------|-------------|---|
| 14.1 | Pilot Assembly, NG    |          | SRV4018-065 | Υ |
| 14.2 | Light Channel         |          | SRV4095-151 |   |
| 14.3 | Light Socket Assembly |          | SRV4095-367 | Υ |
| 14.4 | Limit Switch Assembly |          | SRV4095-013 | Υ |

| Hearth and Home Technologies does not sell directly to consumers. Provide model number and serial number when requesting service parts from your dealer or distributor. |                                    |          |             | Stocked at Depot |
|-------------------------------------------------------------------------------------------------------------------------------------------------------------------------|------------------------------------|----------|-------------|------------------|
| ITEM                                                                                                                                                                    | DESCRIPTION                        | Comments | Part Number |                  |
| 14.5                                                                                                                                                                    | Burner Top Assembly                |          | SRV4095-022 | Υ                |
| 14.6                                                                                                                                                                    | Burner Pan Leg, Left               |          | SRV4095-167 |                  |
| 14.7                                                                                                                                                                    | Refractory Wing, Left              |          | SRV4095-344 |                  |
| 14.8                                                                                                                                                                    | Flex Ball Valve                    |          | SRV302-320  | Υ                |
| 14.9                                                                                                                                                                    | Fixed Valve, NG                    |          | SRV593-500  | Υ                |
| 14.10                                                                                                                                                                   | Male Connector                     | Pkg of 5 | 303-315/5   | Υ                |
| 14.11                                                                                                                                                                   | Bracket, Valve                     |          | SRV4095-168 |                  |
| 14.12                                                                                                                                                                   | Gas Line, Flex 16"                 |          | SRV4121-006 | Υ                |
| 14.13                                                                                                                                                                   | Flare Injector, .161 (#20) NG      |          | SRV4095-346 | Y                |
|                                                                                                                                                                         | Flare Injector, .098 (#40) Propane |          | SRV4095-345 | Υ                |
| 14.14                                                                                                                                                                   | Air Shutter                        |          | SRV20305955 | Y                |
| 14.15                                                                                                                                                                   | Venturi w/Screw, No Air Shutter    |          | SRV69D1026  | Y                |
| 14.16                                                                                                                                                                   | Venturi Gasket                     |          | SRV45D0032  | Y                |
| 14.17                                                                                                                                                                   | Blower Speed Control               |          | SRV4095-317 | Y                |
| 14.18                                                                                                                                                                   | Module, RF FCC                     |          | SRV2326-120 | Υ                |
| 14.19                                                                                                                                                                   | Module, IFT Control                |          | SRV2326-130 | Y                |
| 14.20                                                                                                                                                                   | Module, B Type AC                  |          | SRV2326-150 | Y                |
| 14.21                                                                                                                                                                   | Cover Plate, Accessory Cable       |          | SRV4095-144 |                  |
| 14.22                                                                                                                                                                   | Cover Plate, Jbox                  |          | SRV4095-143 |                  |
| 14.23                                                                                                                                                                   | Junction Box (Plastic)             |          | SRV4021-013 | Y                |
| 14.24                                                                                                                                                                   | Refractory Wing, Right             |          | SRV4095-343 |                  |
| 14.25                                                                                                                                                                   | Burner Pan Leg, Right              |          | SRV4095-166 |                  |
|                                                                                                                                                                         | RC400Remote                        |          | SRV2326-110 | Y                |
|                                                                                                                                                                         | Transformer, 6 Volt                |          | SRV2326-131 | Y                |
|                                                                                                                                                                         | Reset Switch Wire                  |          | SRV2326-135 | Y                |
|                                                                                                                                                                         | Cable, B Type AC Module            |          | SRV2326-152 | Y                |
|                                                                                                                                                                         | Harness, IFT 6 PIN Wiring          |          | SRV4095-366 | Υ                |
|                                                                                                                                                                         | High Limit Switch Wire Assembly    |          | SRV4095-368 | Y                |
|                                                                                                                                                                         | Switch Harness                     |          | SRV4095-374 | Υ                |
|                                                                                                                                                                         | AUX Power Harness                  |          | SRV4095-375 | Y                |
|                                                                                                                                                                         | Bulb, 35W, 120V                    |          | SRV78D0007  |                  |
|                                                                                                                                                                         | Mineral Wool                       |          | 050-721     |                  |
|                                                                                                                                                                         |                                    | 10 Ft    | TV-WH10     | Υ                |
|                                                                                                                                                                         | Wire Harness, Cap to Appliance     | 25 Ft    | TV-WH25     | Υ                |
|                                                                                                                                                                         |                                    | 50 Ft    | TV-WH50     | Υ                |
|                                                                                                                                                                         |                                    |          |             |                  |