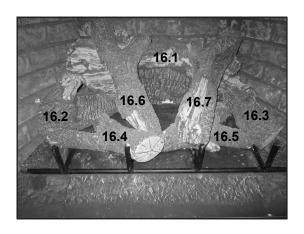

## **#16 Log Assembly**

## **Hearth Refractory**

| embly                                           |                                                                                                                                                                                                                                                                 | SRV4095-414                                                                                                                                                                                                                                                                                                                                                                                           |             |  |  |
|-------------------------------------------------|-----------------------------------------------------------------------------------------------------------------------------------------------------------------------------------------------------------------------------------------------------------------|-------------------------------------------------------------------------------------------------------------------------------------------------------------------------------------------------------------------------------------------------------------------------------------------------------------------------------------------------------------------------------------------------------|-------------|--|--|
|                                                 |                                                                                                                                                                                                                                                                 | i l                                                                                                                                                                                                                                                                                                                                                                                                   |             |  |  |
| og                                              |                                                                                                                                                                                                                                                                 | SRV4095-415                                                                                                                                                                                                                                                                                                                                                                                           |             |  |  |
| ddle Log                                        |                                                                                                                                                                                                                                                                 | SRV4095-416                                                                                                                                                                                                                                                                                                                                                                                           |             |  |  |
| /liddle Log                                     |                                                                                                                                                                                                                                                                 | SRV4095-417                                                                                                                                                                                                                                                                                                                                                                                           |             |  |  |
| ont Log                                         |                                                                                                                                                                                                                                                                 | SRV4095-418                                                                                                                                                                                                                                                                                                                                                                                           |             |  |  |
| Front Log                                       |                                                                                                                                                                                                                                                                 | SRV4095-419                                                                                                                                                                                                                                                                                                                                                                                           |             |  |  |
| p Log                                           |                                                                                                                                                                                                                                                                 | SRV4095-420                                                                                                                                                                                                                                                                                                                                                                                           |             |  |  |
| op Log                                          |                                                                                                                                                                                                                                                                 | SRV4095-421                                                                                                                                                                                                                                                                                                                                                                                           |             |  |  |
| ng Hearth Refractory (Included w/Log Assembly)  |                                                                                                                                                                                                                                                                 | SRV4095-422                                                                                                                                                                                                                                                                                                                                                                                           |             |  |  |
| Ving Hearth Refractory(Included w/Log Assembly) |                                                                                                                                                                                                                                                                 | SRV4095-423                                                                                                                                                                                                                                                                                                                                                                                           |             |  |  |
| Kit (Includes Left, Center and Front)           |                                                                                                                                                                                                                                                                 | LCY42-EMBED-KIT                                                                                                                                                                                                                                                                                                                                                                                       |             |  |  |
| ry Assembly, Traditional                        |                                                                                                                                                                                                                                                                 | SRV4095-441                                                                                                                                                                                                                                                                                                                                                                                           |             |  |  |
| ry Assembly, Herringbone                        |                                                                                                                                                                                                                                                                 | SRV4095-445                                                                                                                                                                                                                                                                                                                                                                                           |             |  |  |
| embly, Touch Up Kit                             |                                                                                                                                                                                                                                                                 | 2372-099                                                                                                                                                                                                                                                                                                                                                                                              |             |  |  |
| ck                                              | 2 lbs. Bag                                                                                                                                                                                                                                                      | SRV4021-296                                                                                                                                                                                                                                                                                                                                                                                           |             |  |  |
| CONVERSION KITS                                 |                                                                                                                                                                                                                                                                 |                                                                                                                                                                                                                                                                                                                                                                                                       |             |  |  |
| on Kit NG                                       |                                                                                                                                                                                                                                                                 | NGK-OH                                                                                                                                                                                                                                                                                                                                                                                                | Υ           |  |  |
| njector, .161 (#20) NG                          |                                                                                                                                                                                                                                                                 | SRV4095-346                                                                                                                                                                                                                                                                                                                                                                                           | Υ           |  |  |
| itor NG                                         |                                                                                                                                                                                                                                                                 | SRVNGK-DXF                                                                                                                                                                                                                                                                                                                                                                                            | Υ           |  |  |
| on Kit Propane                                  |                                                                                                                                                                                                                                                                 | LPK-OH                                                                                                                                                                                                                                                                                                                                                                                                | Υ           |  |  |
| njector, .098 (#40) Propane                     |                                                                                                                                                                                                                                                                 | SRV4095-345                                                                                                                                                                                                                                                                                                                                                                                           | Υ           |  |  |
| itor Propane                                    |                                                                                                                                                                                                                                                                 | SRVLPK-DXVF                                                                                                                                                                                                                                                                                                                                                                                           | Υ           |  |  |
|                                                 | ddle Log Middle Log ont Log Front Log p Log Top Log ing Hearth Refractory (Included w/Log Assembly) Wing Hearth Refractory(Included w/Log Assembly) Kit (Includes Left, Center and Front) ry Assembly, Traditional ry Assembly, Herringbone embly, Touch Up Kit | ddle Log  Middle Log  ont Log  Front Log  p Log  Top Log  ing Hearth Refractory (Included w/Log Assembly)  Wing Hearth Refractory(Included w/Log Assembly)  Kit (Includes Left, Center and Front)  ry Assembly, Traditional  ry Assembly, Herringbone  embly, Touch Up Kit  ck 2 lbs. Bag  CONVERSION KITS  ion Kit NG  njector, .161 (#20) NG  ator NG  ion Kit Propane  njector, .098 (#40) Propane | SRV4095-416 |  |  |