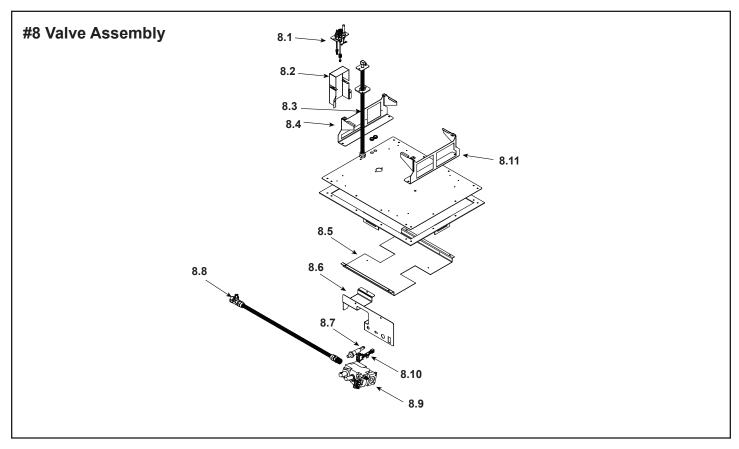

| ITEM | DESCRIPTION               | COMMENTS            | PART NUMBER |
|------|---------------------------|---------------------|-------------|
| 8.1  | Pilot Assembly N          | No longer available | 529-550A    |
|      | Pilot Assembly P          | No longer available | 529-551A    |
| 8.2  | Pilot Bracket             | No longer available | 2068-114    |
| 8.3  | Flexible Gas Connector    |                     | 530-302A    |
| 8.4  | Burner Leg, Pilot Support | No longer available | 2068-112    |
| 8.5  | Universal Bracket         | No longer available | 2068-111    |
| 8.6  | Valve Bracket             | No longer available | 2068-115    |
| 8.7  | Piezo Ignitor             |                     | 291-513     |
| 8.8  | Flex Ball Valve Assembly  |                     | 302-330A    |
| 8.9  | Valve N                   | No longer available | 060-524     |
| 0.9  | Valve P                   | No longer available | 060-526     |
| 8.10 | On/ Off Wire Assembly     |                     | 060-521A    |
| 8.11 | Burner Leg                | No longer available | 2068-113    |
|      | 20" Wire Harness          |                     | 107-559A    |
|      | Orifice N (#33DMS)        |                     | 582-833     |
|      | Orifice P (#51DMS)        |                     | SRV582-851  |
|      | Orifice B (#53DMS)        |                     | 582-853     |