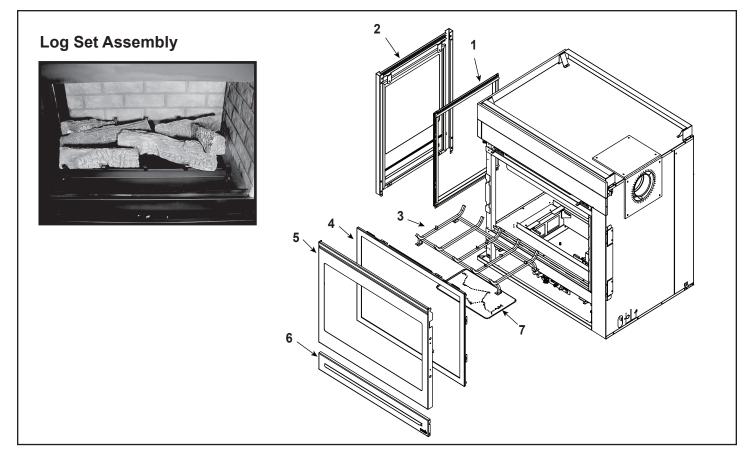

| ITEM | DESCRIPTION                  | COMMENTS | PART NUMBER |
|------|------------------------------|----------|-------------|
|      | Log Set Assembly             |          | LOGS-ST-CE  |
| 1    | Glass Assembly (End)         |          | GLA-MS      |
| 2    | End Panel Assembly           |          | 2069-042    |
| 3    | Grate Assembly               |          | SRV2068-020 |
| 4    | Glass Assembly (Side)        |          | GLA-6TROC   |
| 5    | Dress Guard Assembly         |          | 2068-040    |
| 6    | Lower Door                   |          | 2068-041    |
| 7    | Burner N                     |          | 2068-011    |
| ,    | Burner P & B                 |          | 2068-013    |
|      | Hood, Side, Black            |          | SRV2005-190 |
|      | Hood, End, Black             |          | SRV2006-194 |
|      | Mesh Assembly (End)          |          | 561-330A    |
|      | Mesh Assembly (Side)         |          | 537-300     |
|      | Non-combustible Board (Side) |          | 2006-136    |
|      | Refractory (Side)            |          | SRV2005-730 |
|      | Refractory (End)             |          | SRV2005-731 |