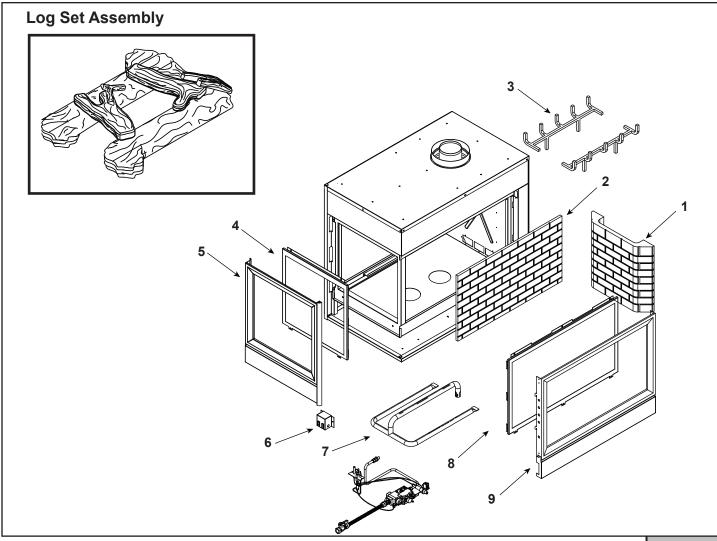

| Į. |  |
|----|--|

Stocked at Depot

| ITEM | DESCRIPTION                | COMMENTS            | PART NUMBER | • |
|------|----------------------------|---------------------|-------------|---|
|      | Log Set Assembly           | No longer available | ST-LOGS-30  |   |
| 1    | Refractory                 | No longer available | SRV68-710   |   |
| 2    | Refractory, End (Obsolete) | No longer available | SRV68-711   |   |
| 3    | Grate Assembly             | No longer available | 462-361A    |   |
| 4    | Glass Door Assembly, End   | No longer available | GLA-PDV-FE  |   |
| 5    | Door, End                  | No longer available | EP-PIER-PB  |   |
| 6    | Junction Box               |                     | 100-250A    | Υ |
| 7    | Burner NG                  | No longer available | 062-325A    |   |
|      | Burner LP                  | No longer available | 062-327A    |   |
| 8    | Glass Door Assembly        |                     | GLA-PDV-F   | Υ |
| 9    | Door, Side                 | No longer available | DF-PIER-PB  |   |