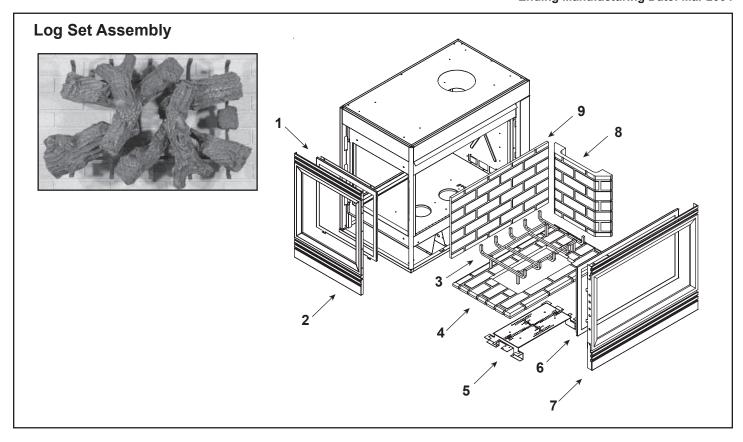

| ITEM | DESCRIPTION                                      | COMMENTS            | PART NUMBER   |
|------|--------------------------------------------------|---------------------|---------------|
|      | Log Set Assembly (sold as complete log set only) |                     | LOGS-MS       |
| 1    | Glass Door Assembly - End                        | No longer available | GLA-PTRC-E    |
| 2    | Door Assembly - End                              | No longer available | DF-PTRCE      |
| 3    | Log Grate                                        | No longer available | 674-364       |
| 4    | Base Refractory                                  | No longer available | SRV504-738-UM |
| 5    | Burner Assembly - P                              |                     | 501-273A      |
| 6    | Glass Door Assembly - Side                       |                     | GLA-PIER      |
| 7    | Door Assembly - Side                             | No longer available | 418-240A      |
| 8    | Refractory, Rear                                 | No longer available | SRV504-737-UM |
| 9    | Refractory, Back                                 | No longer available | SRV504-736-UM |
|      | Mineral Wool                                     |                     | 050-721       |
|      | On/Off Switch                                    |                     | SRV32D0232    |
|      | Orifice, P                                       |                     | 446-801       |
|      | Piezo Ignitor                                    |                     | 291-513       |
|      | Valve, LP                                        | No longer available | 060-526       |
|      | Pilot Assembly, P                                | No longer available | 529-541A      |
|      | Pilot Orifice, P                                 |                     | SRV200-2630   |