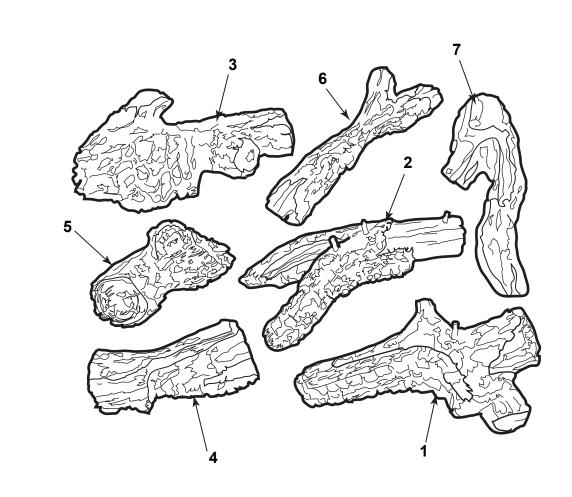

| Ţ, | 9 |
|----|---|

Stocked at Depot

| ITEM | DESCRIPTION             | COMMENTS | PART NUMBER |  |
|------|-------------------------|----------|-------------|--|
| 1    | Botttom Front Right Log |          | 20305909    |  |
| 2    | Bottom Rear Right Log   |          | 20305910    |  |
| 3    | Bottom Rear Left Log    |          | 20305911    |  |
| 4    | Borrom Front Left Log   |          | 20305912    |  |
| 5    | Center Left Log         |          | 20305913    |  |
| 6    | Center Top Log          |          | 20305914    |  |
| 7    | Top Right Log           |          | 20305915    |  |