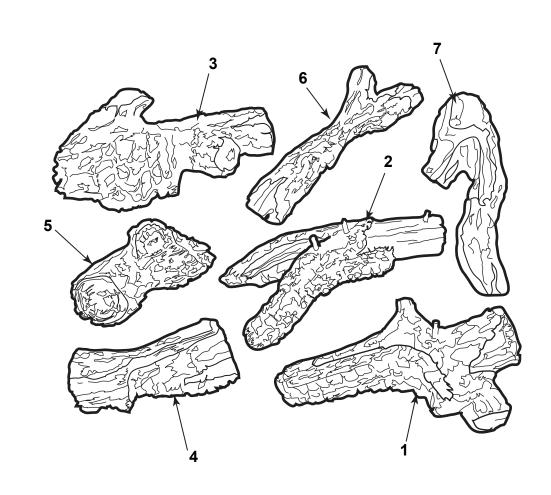

|   | K |
|---|---|
| ĺ |   |

Stocked at Depot

| ITEM | DESCRIPTION             | COMMENTS | PART NUMBER |  |
|------|-------------------------|----------|-------------|--|
| 1    | Botttom Front Right Log |          | 20305813    |  |
| 2    | Bottom Rear Right Log   |          | 20305814    |  |
| 3    | Bottom Rear Left Log    |          | 20305815    |  |
| 4    | Borrom Front Left Log   |          | 20305816    |  |
| 5    | Center Left Log         |          | 20305817    |  |
| 6    | Center Top Log          |          | 20305818    |  |
| 7    | Top Right Log           |          | 20305819    |  |