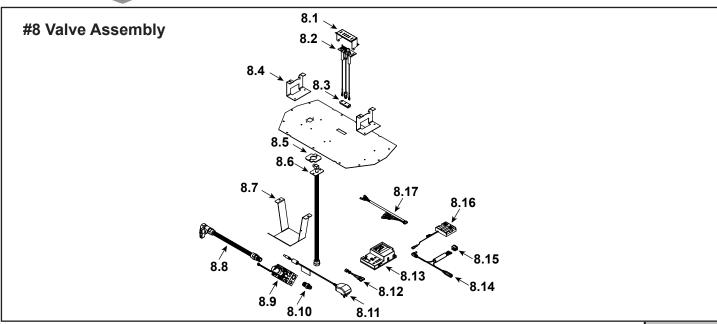

|--|

Stocked at Depot

| ITEM | DESCRIPTION                    | COMMENTS | PART NUMBER  |   |
|------|--------------------------------|----------|--------------|---|
| 8.1  | Pilot Shield                   |          | 2491-123     |   |
| 0.0  | Pilot Assembly NG              |          | 2106-169     | Υ |
| 8.2  | Pilot Assembly Propane         |          | 2106-170     | Υ |
| 8.3  | Grommet                        |          | SRV2118-420  |   |
| 8.4  | Burner Support, Left and Right | 1 Set    | 2491-169     |   |
| 8.5  | Gasket                         |          | 2025-407     |   |
| 8.6  | Bulkhead W/Flex Tube           |          | 4021-428     | Υ |
| 8.7  | Valve Bracket                  |          | 2491-153     |   |
| 8.8  | Flex Ball Valve Assembly, 12"  |          | SRV302-320   | Υ |
| 8.9  | Valve NG                       |          | SRV2166-302f | Υ |
| 0.9  | Valve Propane                  |          | 2166-303     | Υ |
| 8.10 | Male Connector                 | Pkg of 5 | 303-315/5    | Υ |
| 8.11 | Transformer, 6 Volt Wall       |          | SRV2326-131  | Υ |
| 8.12 | Jumper Wire                    |          | SRV2187-198  | Υ |
| 8.13 | Module, Control IFT            |          | SRV2326-130  | Υ |
| 8.14 | Reset Switch Wire              |          | 2550-135     | Υ |
| 8.15 | Reset Switch                   |          | 2206-298     | Υ |
| 8.16 | Battery Holder 4AA, IFT        |          | SRV2326-134  | Υ |
| 8.17 | Harness, IFT 6 Pin Wiring      |          | SRV2326-132  | Υ |
|      | Orifice NG (#45C)              |          | SRV582-845   | Υ |
|      | Orifice Propane (1.25C)        |          | 582-8125     | Υ |

Additional service part numbers appear on following page.

Service Parts JADE32IN

Beginning Manufacturing Date: Dec 2017 Ending Manufacturing Date: Oct 2019

IMPORTANT: THIS IS DATED INFORMATION. Parts must be ordered from a dealer or distributor. **Hearth and Home Technologies does not sell directly to consumers.** Provide model number and serial number when requesting service parts from your dealer or distributor.