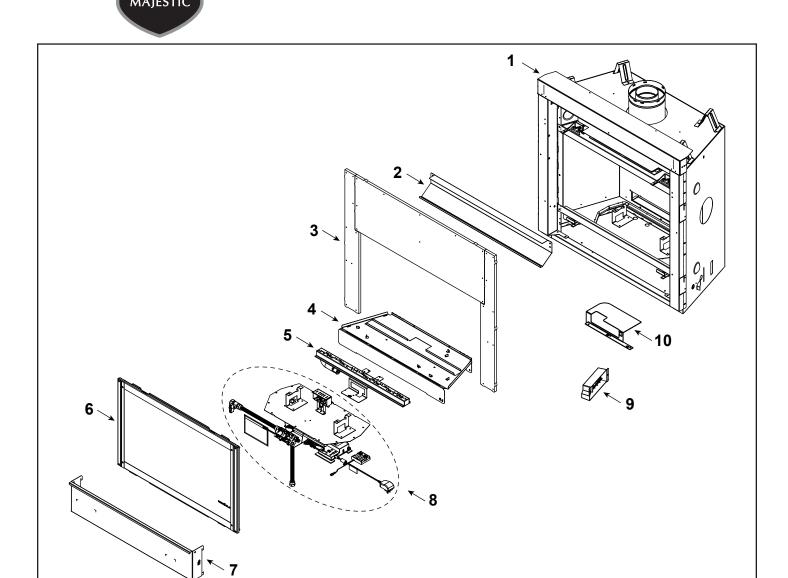

|--|

Stocked at depot

| ITEM | DESCRIPTION              | COMMENTS | PART NUMBER         |   |
|------|--------------------------|----------|---------------------|---|
| 1    | Non-Combustible Support  |          | 2492-104            |   |
| 2    | Top Fill                 |          | 2492-135            |   |
| 3    | Non-Combustible Assembly |          | 2492-079            |   |
| 4    | Base Pan                 |          | 2492-111            |   |
| 5    | Burner Assembly          |          | 2492-007            | Υ |
| 6    | Glass Door Assembly      |          | GLA-32MAJ           | Υ |
| 7    | Lower Panel              |          | 2616-104            |   |
| 8    | Valve Assembly           |          | Refer to Valve Page |   |
| 9    | Junction box             |          | SRV4021-013         | Υ |
| 10   | Heat Shield, Components  |          | 2493-129            |   |

Additional service part numbers appear on following page.

Service Parts JADE32IN

Beginning Manufacturing Date: Dec 2017 Ending Manufacturing Date: Oct 2019

IMPORTANT: THIS IS DATED INFORMATION. Parts must be ordered from a dealer or distributor. **Hearth and Home Technologies does not sell directly to consumers.** Provide model number and serial number when requesting service parts from your dealer or distributor.