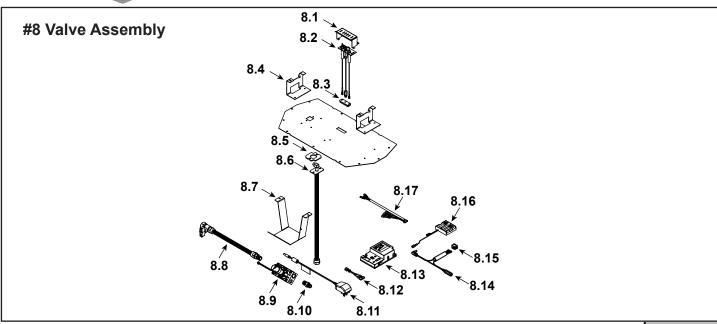

|--|

Stocked at Depot

| ITEM | DESCRIPTION                    | COMMENTS     | PART NUMBER |   |
|------|--------------------------------|--------------|-------------|---|
| 8.1  | Pilot Shield                   |              | 2491-123    |   |
| 8.2  | Pilot Assembly NG              |              | 2106-169    | Υ |
| 0.2  | Pilot Assembly Propane         |              | 2106-170    | Υ |
| 8.3  | Grommet                        |              | SRV2118-420 |   |
| 8.4  | Burner Support, Left and Right | 1 Set        | 2491-169    |   |
| 8.5  | Gasket                         |              | 2025-407    |   |
| 8.6  | Bulkhead W/Flex Tube           |              | 4021-428    | Υ |
| 8.7  | Valve Bracket                  |              | 2491-153    |   |
| 8.8  | Flex Ball Valve Assembly, 12"  |              | SRV302-320  | Υ |
| 8.9  | Valve NG                       |              | SRV2166-302 | Υ |
| 0.9  | Valve Propane                  |              | 2166-303    | Υ |
| 8.10 | Male Connector                 | Pkg of 5     | 303-315/5   | Υ |
| 8.11 | Transformer, 6 Volt Wall       |              | SRV2326-131 | Υ |
| 8.12 | Jumper Wire                    |              | SRV2187-198 | Υ |
| 8.13 | Module, Control IFT            |              | SRV2326-130 | Υ |
| 8.14 | Reset Switch Wire              | Propane Only | 2550-135    | Υ |
| 8.15 | Reset Switch                   | Propane Only | 2206-298    | Υ |
| 8.16 | Battery Holder 4AA, IFT        |              | SRV2326-134 | Y |
| 8.17 | Harness, IFT 6 Pin Wiring      |              | SRV2326-132 | Υ |
|      | Orifice NG (#45C)              |              | SRV582-845  | Υ |
|      | Orifice Propane (1.25C)        |              | 582-8125    | Υ |