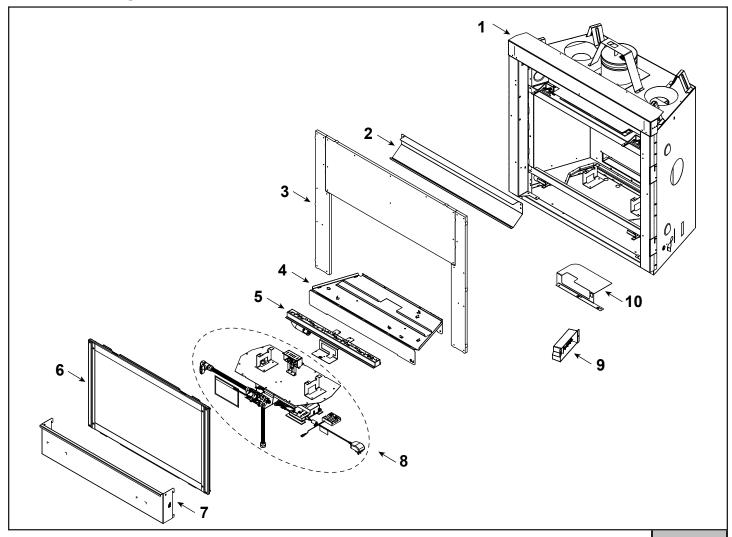

| and serial number when requesting service parts from your dealer or distributor. |                          |          |                     |   |
|----------------------------------------------------------------------------------|--------------------------|----------|---------------------|---|
| ITEM                                                                             | DESCRIPTION              | COMMENTS | PART NUMBER         |   |
| 1                                                                                | Non-Combustible Support  |          | 2492-104            |   |
| 2                                                                                | Top Fill                 |          | 2492-135            |   |
| 3                                                                                | Non-Combustible Assembly |          | 2492-079            |   |
| 4                                                                                | Base Pan                 |          | 2492-111            |   |
| 5                                                                                | Burner Assembly          |          | 2492-007            | Υ |
| 6                                                                                | Glass Door Assembly      |          | GLA-32MAJ           | Υ |
| 7                                                                                | Lower Panel              |          | 2616-104            |   |
| 8                                                                                | Valve Assembly           |          | Refer to Valve Page |   |
| 9                                                                                | Junction box             |          | SRV4021-013         | Υ |
| 10                                                                               | Heat Shield, Components  |          | 2493-129            |   |